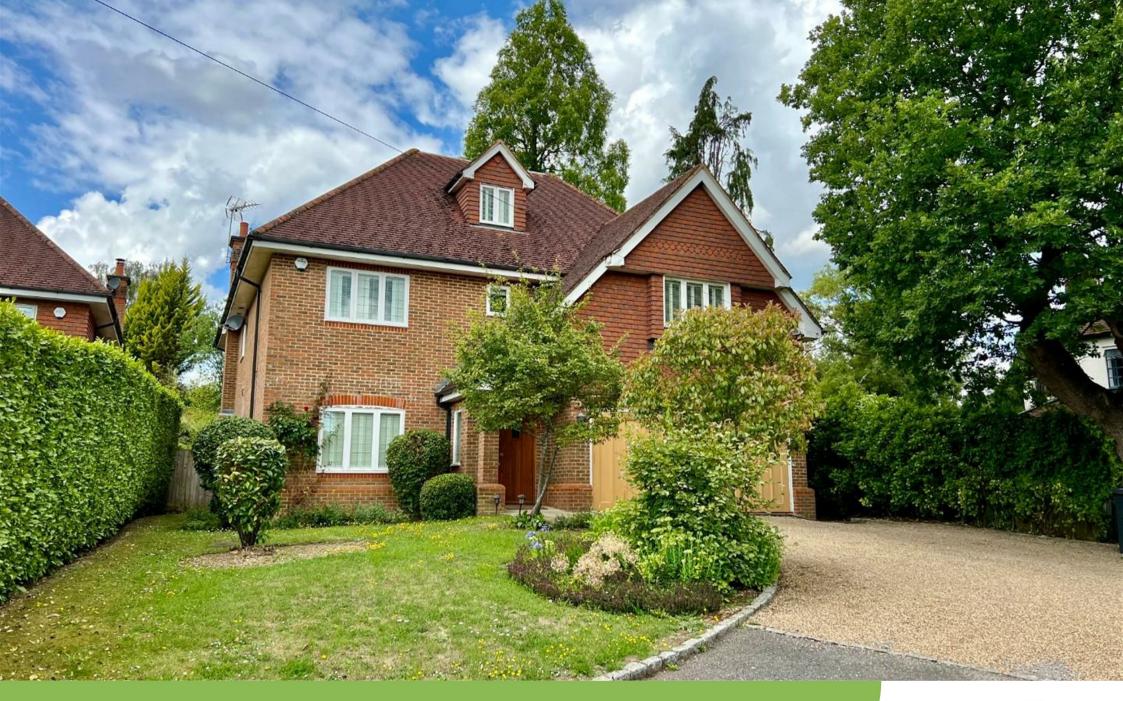

Leatherhead Road OXSHOTT, KT22

This large and exceptionally well-appointed family residence with six bedrooms, five bathrooms and four reception rooms

A substantial six bedroom family home, with five bathrooms and four reception rooms, is finished to a high specification throughout and situated on a beautiful plot in the sought after area of Oxshott.

With over 4,400 sq.ft. of well thought out accommodation, this beautiful family home is ideal for modern family living and comprises entrance hall, large open plan living room/dining room with bi-folding doors out to the garden and double doors into the family room. Two further reception rooms and a downstairs we complete the ground floor.

To the first floor there and four generous bedrooms, three of which are en-suite and a further family bathroom. To the second floor there are two further bedrooms and a Jack n Jill bathroom and storage. This floor is perfect for a live in nanny/housekeeper or for teenagers. Externally there are beautifully manicured grounds, driveway parking for several cars and a double garage. Offered unfurnished and available mid September.