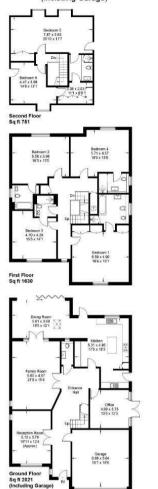

With over 4,400 sq.ft. of well thought out accommodation, this beautiful family home is ideal for modern family living and comprises entrance hall, large open plan living room/dining room with bi-folding doors out to the garden and double doors into the family room. Two further reception rooms and a downstairs we complete the ground floor.

To the first floor there and four generous bedrooms, three of which are en-suite and a further family bathroom. To the second floor there are two further bedrooms and a Jack n Jill bathroom and storage. This floor is perfect for a live in nanny/housekeeper or for teenagers. Externally there are beautifully manicured grounds, driveway parking for several cars and a double garage. Offered unfurnished and available mid September.

## TOTAL APPROX. FLOOR AREA 4402.00 sq ft

Approximate Gross Internal Area Total = 408.9 sq m / 4402 sq ft (Including Garage)

Illustration for identification purposes only, measurements are approximate, not to scale. FloorplansUsketch.com © 2019 (ID537082)