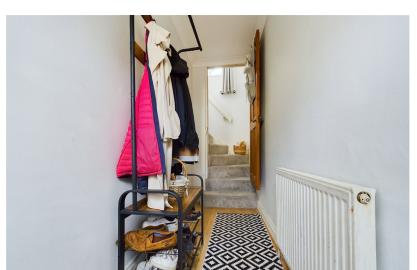

The property is of traditional construction and benefits from Upvc double glazing and gas central heating via radiators.

The accommodation is well laid out with the ground floor offering an entrance hall with ample space for coats and shoe storage and stairs leading to the first floor, a sitting room with fabulous feature fireplace with an arch leading to the dining room, fitted kitchen to the rear and door to cloakroom which has recently been refitted. Upstairs are two bedrooms and bathroom featuring a rolled top bath with shower.

EPC rating: E

- Close to train station
- · Close to town centre
- Council tax band A
- · Downstairs cloakroom

- Upstairs bathroom
- Well proportioned rear garden

Hallway entrance

Freehold

· Gas central heating