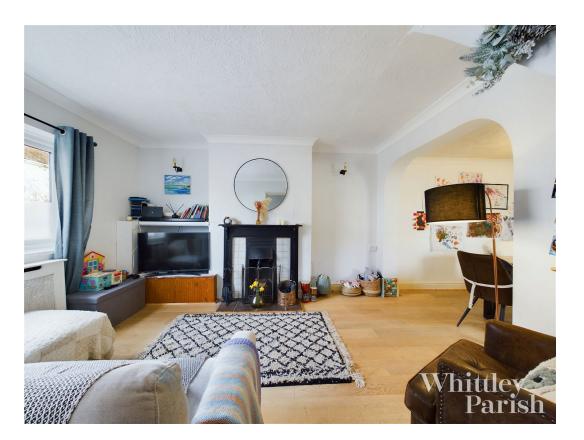

The property is of traditional construction and benefits from Upvc double glazing and gas central heating via radiators.

The accommodation is well laid out with the ground floor offering an entrance hall with ample space for coats and shoe storage and stairs leading to the first floor, a sitting room with fabulous feature fireplace with an arch leading to the dining room, fitted kitchen to the rear and door to cloakroom which has recently been refitted. Upstairs are two bedrooms and bathroom featuring a rolled top bath with shower.