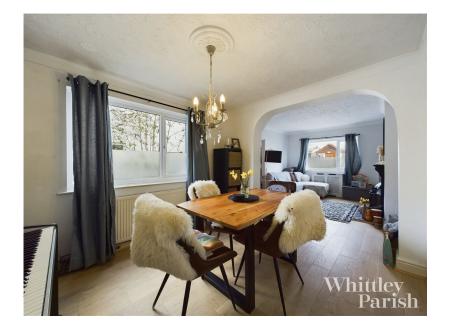

The property is of traditional construction and benefits from Upvc double glazing and gas central heating via radiators.

The accommodation is well laid out with the ground floor offering an entrance hall with ample space for coats and shoe storage and stairs leading to the first floor, a sitting room with fabulous feature fireplace with an arch leading to the dining room, fitted kitchen to the rear and door to cloakroom which has recently been refitted. Upstairs are two bedrooms and bathroom featuring a rolled top bath with shower.