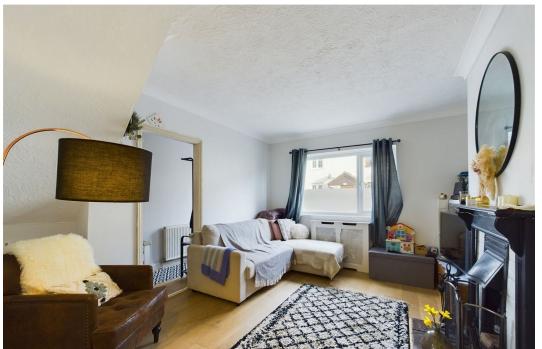

The property is of traditional construction and benefits from Upvc double glazing and gas central heating via radiators.

The accommodation is well laid out with the ground floor offering an entrance hall with ample space for coats and shoe storage and stairs leading to the first floor, a sitting room with fabulous feature fireplace with an arch leading to the dining room, fitted kitchen to the rear and door to cloakroom which has recently been refitted. Upstairs are two bedrooms and bathroom featuring a rolled top bath with shower.