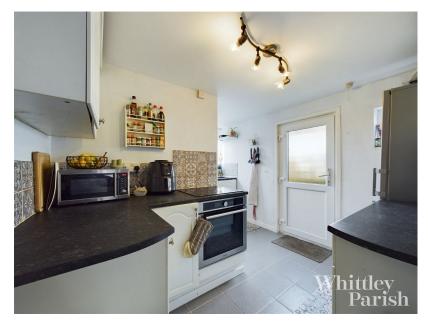

The property is of traditional construction and benefits from Upvc double glazing and gas central heating via radiators.

The accommodation is well laid out with the ground floor offering an entrance hall with ample space for coats and shoe storage and stairs leading to the first floor, a sitting room with fabulous feature fireplace with an arch leading to the dining room, fitted kitchen to the rear and door to cloakroom which has recently been refitted. Upstairs are two bedrooms and bathroom featuring a rolled top bath with shower.