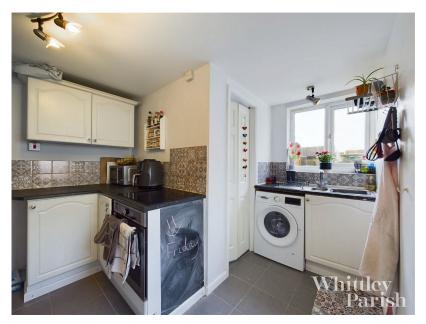

The property is of traditional construction and benefits from Upvc double glazing and gas central heating via radiators.

The accommodation is well laid out with the ground floor offering an entrance hall with ample space for coats and shoe storage and stairs leading to the first floor, a sitting room with fabulous feature fireplace with an arch leading to the dining room, fitted kitchen to the rear and door to cloakroom which has recently been refitted. Upstairs are two bedrooms and bathroom featuring a rolled top bath with shower.