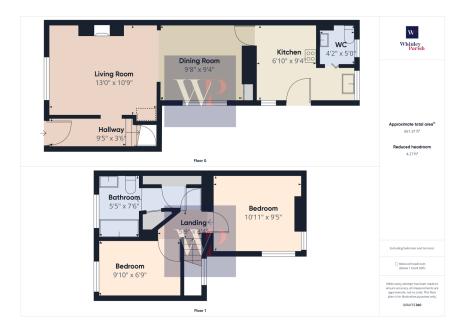

The property is of traditional construction and benefits from Upvc double glazing and gas central heating via radiators.

The accommodation is well laid out with the ground floor offering an entrance hall with ample space for coats and shoe storage and stairs leading to the first floor, a sitting room with fabulous feature fireplace with an arch leading to the dining room, fitted kitchen to the rear and door to cloakroom which has recently been refitted. Upstairs are two bedrooms and bathroom featuring a rolled top bath with shower.