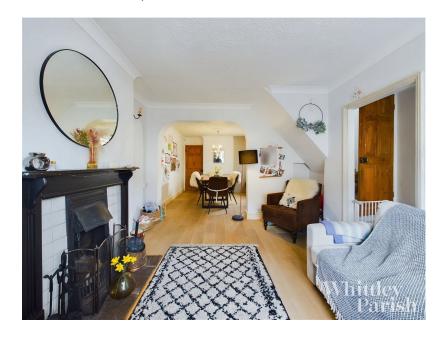

The property is of traditional construction and benefits from Upvc double glazing and gas central heating via radiators.

The accommodation is well laid out with the ground floor offering an entrance hall with ample space for coats and shoe storage and stairs leading to the first floor, a sitting room with fabulous feature fireplace with an arch leading to the dining room, fitted kitchen to the rear and door to cloakroom which has recently been refitted. Upstairs are two bedrooms and bathroom featuring a rolled top bath with shower.