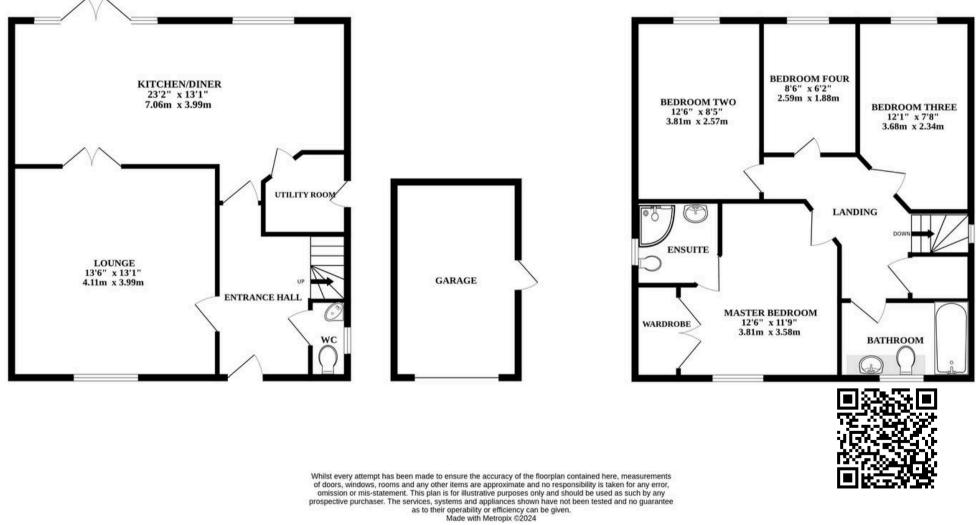

rt distance from Watton town centre, with easy access to local shops, schools, and public transport links to Norwich, Thetford, and surrounding areas
- Ground floor cloakroom and a separate utility room, offering practical space for everyday tasks
- Full-fibre broadband for fast and reliable internet access throughout the home
- Recently installed boiler providing efficient heating
- Remaining NHBC warranty, offering peace of mind with long-term protection for your new home
- Beautifully landscaped rear garden with a paved patio area, ideal for outdoor dining, and wellstocked with mature shrubs and trees for privacy
- Private driveway providing ample parking space for multiple vehicles, leading to a garage with power and light, perfect for additional storage or a workshop

GROUND FLOOR