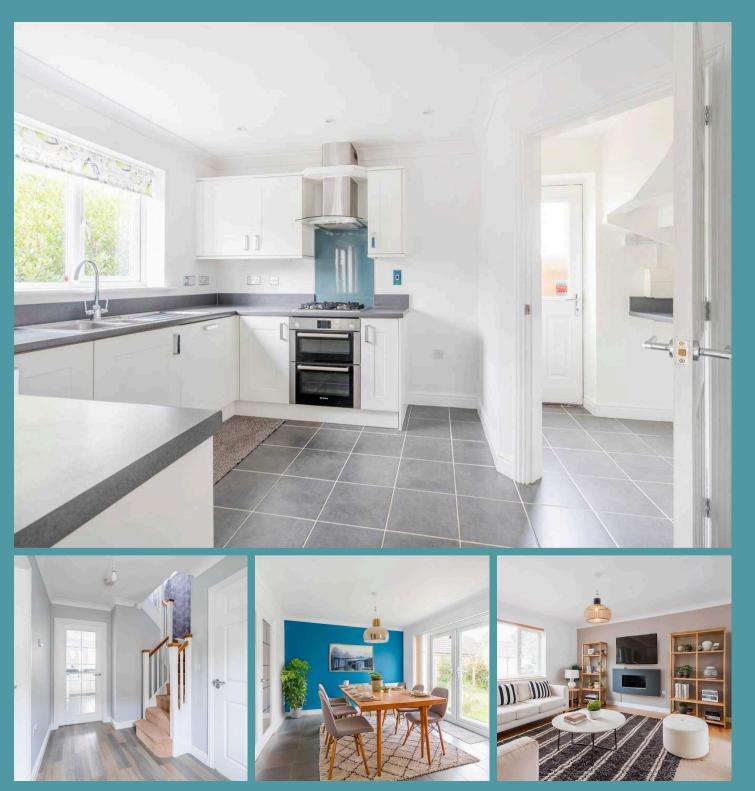

#### Eastern Road

Discover this beautifully presented fourbedroom detached home, situated in a sought-after development in the vibrant market town of Watton, Norfolk. Offering modern living with a host of premium features, the property boasts a spacious lounge, an open-plan kitchen/diner equipped with integrated Bosch appliances and a utility room for added convenience. The ground floor also includes a cloakroom, while the entire property has been AI-staged to help visualise its incredible potential.

The first floor hosts a generous master bedroom with fitted wardrobes and a sleek en-suite, accompanied by three additional well-proportioned bedrooms and a contemporary family bathroom. The home further benefits from full-fibre broadband, a recently installed boiler and the reassurance of the remaining NHBC warranty. Every detail has been thoughtfully designed to meet the needs of a modern family while maintaining an inviting and comfortable atmosphere.

GROUND FLOOR