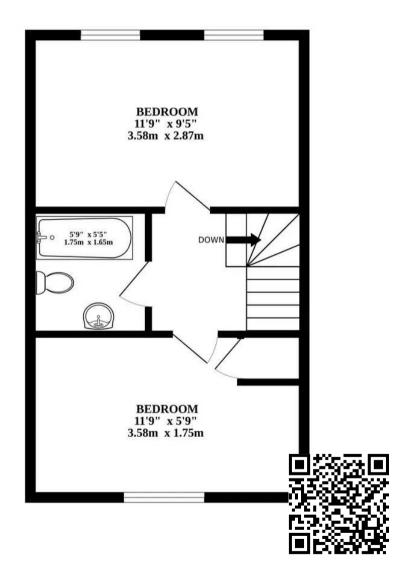

The two good-sized bedrooms offer versatility and comfort, each providing ample space to cater to your individual needs. Whether you require a home office, a guest room or simply a peaceful space, these bedrooms offer endless possibilities.

Completing the accommodation is a stylish bathroom featuring a contemporary three-piece suite, adding a touch of ease to your everyday routine.

GROUND FLOOR 1ST FLOOR