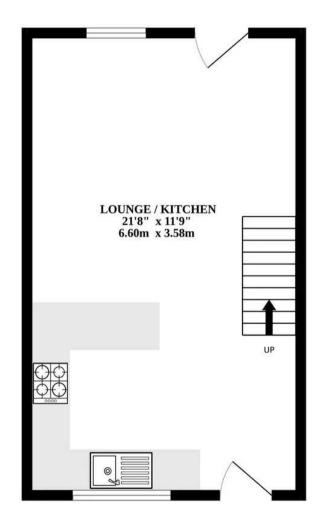

#### THE PROPERTY

As you step inside, you are greeted by an open-plan living area providing ample space for your furniture and decor. The seamless flow from the living room to the dining area creates a spacious and inviting atmosphere, perfect for relaxing or entertaining guests. The property boasts a well-appointed kitchen area with provisions for all your essential appliances and a convenient breakfast bar for casual dining.

GROUND FLOOR 1ST FLOOR