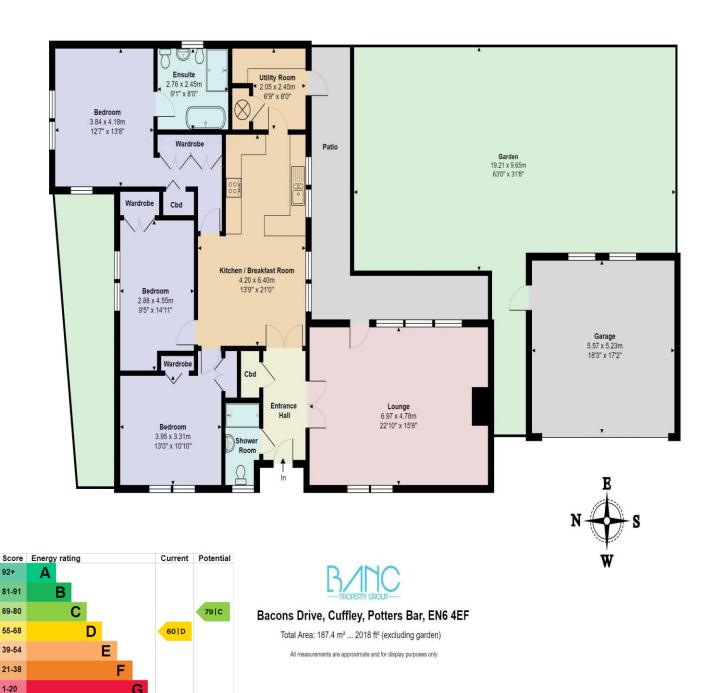

## Bacons Drive Cuffley EN6 4EF

CHAIN FREE. A 3 bedroom detached bungalow situated in a quiet road close to Cuffley station and village. The spacious property offers versatile accommodation which includes: Large entrance hallway, living room, kitchen/dining room, utility room, 3 bedrooms with the master having an ensuite bathroom, there is a further shower room. The exterior features a lovely secluded rear garden and patio area. Double detached garage and off street parking for several cars. There is fantastic potential to create a loft conversion stpp. CHAIN FREE.