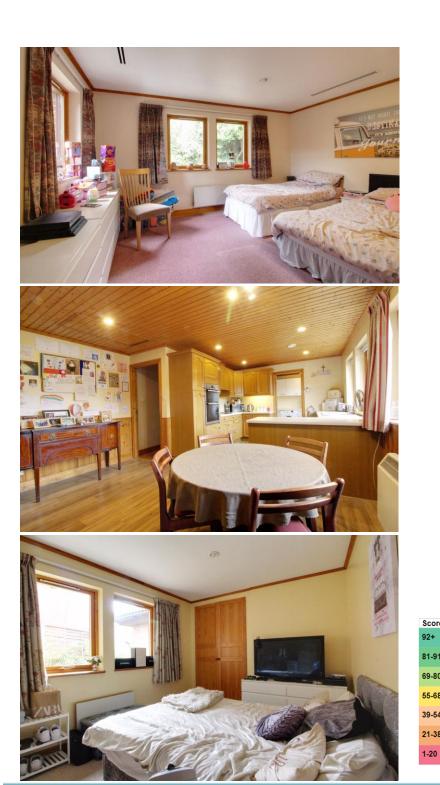

## Bacons Drive Cuffley EN6 4EF

CHAIN FREE. A 3 bedroom detached bungalow situated in a quiet road close to Cuffley station and village. The spacious property offers versatile accommodation which includes: Large entrance hallway, living room, kitchen/dining room, utility room, 3 bedrooms with the master having an ensuite bathroom, there is a further shower room. The exterior features a lovely secluded rear garden and patio area. Double detached garage and off street parking for several cars. There is fantastic potential to create a loft conversion stpp. CHAIN FREE.