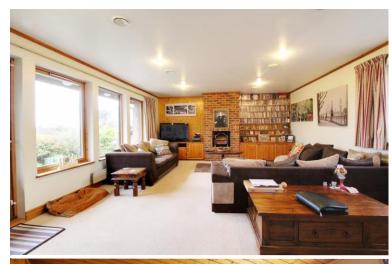

## Bacons Drive Cuffley EN6 4EF

CHAIN FREE. A 3 bedroom detached bungalow situated in a quiet road close to Cuffley station and village. The spacious property offers versatile accommodation which includes: Large entrance hallway, living room, kitchen/dining room, utility room, 3 bedrooms with the master having an ensuite bathroom, there is a further shower room. The exterior features a lovely secluded rear garden and patio area. Double detached garage and off street parking for several cars. There is fantastic potential to create a loft conversion stpp. CHAIN FREE.