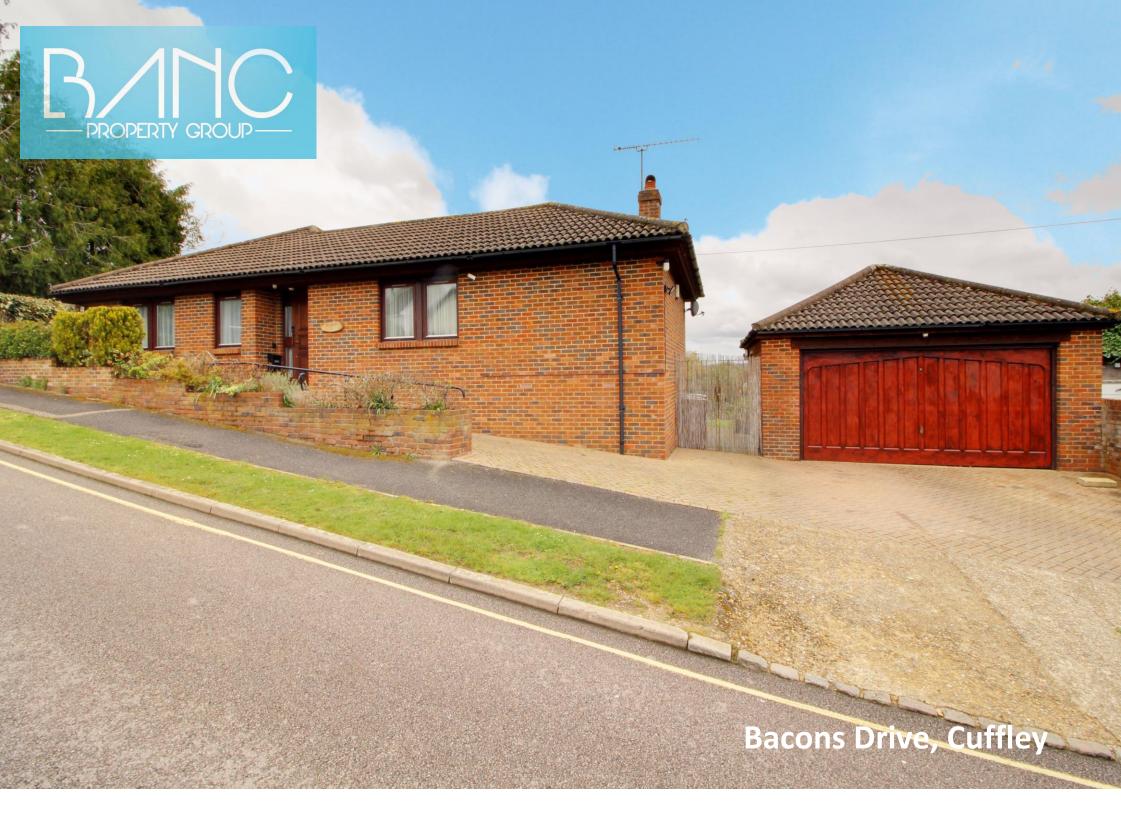

## Bacons Drive Cuffley EN6 4EF

CHAIN FREE. A 3 bedroom detached bungalow situated in a quiet road close to Cuffley station and village. The spacious property offers versatile accommodation which includes: Large entrance hallway, living room, kitchen/dining room, utility room, 3 bedrooms with the master having an ensuite bathroom, there is a further shower room. The exterior features a lovely secluded rear garden and patio area. Double detached garage and off street parking for several cars. There is fantastic potential to create a loft conversion stpp. CHAIN FREE.