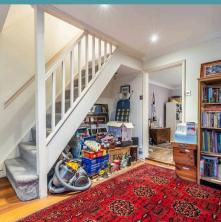

#### **London Road**

This charming three-bedroom semi-detached home combines character with modern features to enhance everyday living. Enter through a welcoming porch with a handy storage cupboard, which leads directly into the spacious sitting room.

A side-facing window floods the room with natural light, and a feature fireplace adds a cosy, traditional touch.

Next to the sitting room is a versatile reception area, which provides plenty of space for an office, hallway or simply extra living space. From here, you'll find the first of the three bedrooms, conveniently located on the ground floor.