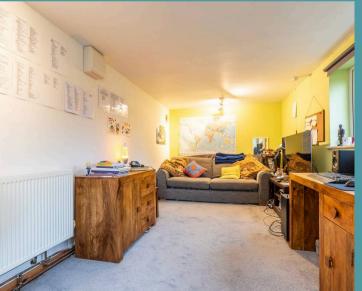

A side-facing window floods the room with natural light, and a feature fireplace adds a cosy, traditional touch.

Next to the sitting room is a versatile reception area, which provides plenty of space for an office, hallway or simply extra living space. From here, you'll find the first of the three bedrooms, conveniently located on the ground floor.