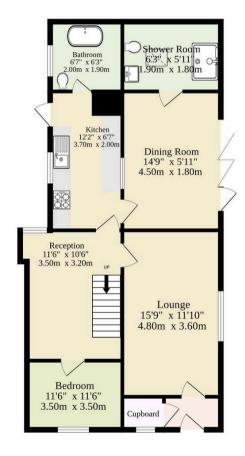

#### **London Road**

This charming three-bedroom semi-detached home combines character with modern features to enhance everyday living. Enter through a welcoming porch with a handy storage cupboard, which leads directly into the spacious sitting room.

A side-facing window floods the room with natural light, and a feature fireplace adds a cosy, traditional touch.

Next to the sitting room is a versatile reception area, which provides plenty of space for an office, hallway or simply extra living space. From here, you'll find the first of the three bedrooms, conveniently located on the ground floor.

The shaker-style kitchen boasts modern appliances and offers a sleek, functional space for meal preparation. Just beyond, easy access to the ground-floor bathroom provides added convenience.

The nearby dining room is perfect for entertaining, with bi-fold doors that fill the space with natural light and provide seamless access to the garden.

Another well-appointed shower room is located near the dining area, further enhancing the practicality of the home.

Beccles

Upstairs, the remaining two bedrooms offer peaceful environments, each with ample space and natural light.