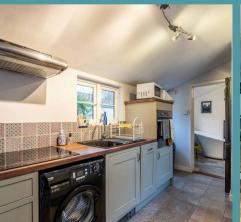

The shaker-style kitchen boasts modern appliances and offers a sleek, functional space for meal preparation. Just beyond, easy access to the ground-floor bathroom provides added convenience.

The nearby dining room is perfect for entertaining, with bi-fold doors that fill the space with natural light and provide seamless access to the garden.