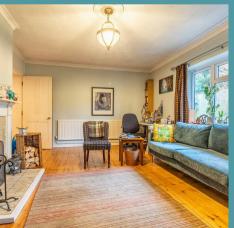

#### **London Road**

This charming three-bedroom semi-detached home combines character with modern features to enhance everyday living. Enter through a welcoming porch with a handy storage cupboard, which leads directly into the spacious sitting room.

A side-facing window floods the room with natural light, and a feature fireplace adds a cosy, traditional touch.

Next to the sitting room is a versatile reception area, which provides plenty of space for an office, hallway or simply extra living space. From here, you'll find the first of the three bedrooms, conveniently located on the ground floor.