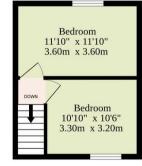

Another well-appointed shower room is located near the dining area, further enhancing the practicality of the home.

Beccles

Upstairs, the remaining two bedrooms offer peaceful environments, each with ample space and natural light.

1st Floor 230 sq.ft. (21.4 sq.m.) approx.