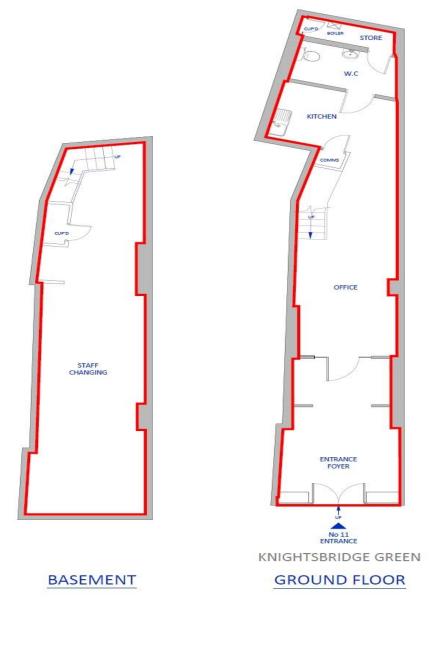

## Description

Class E unit to let on Knightsbridge Green, which runs between Knightsbridge and Brompton Road and is located close to Knightsbridge Station (Piccadilly Line)

**Rent: On Application** 

Planning: The premises falls within Class E of the Town & Country Planning (Use Classes) Order 2020. Interested parties should carry out their own due diligence in this regard. This premises is ideal for a variety of uses under Class E, including: Restaurant, and Retail.

Lease: Available on a new lease for terms to be agreed.

Size(approx.):

Ground floor: 882 sq. ft.

Basement: 740 sq. ft.

Total(approx.): 1,622 sq. ft.

Viewing: By appointment through Sole Agents: Next Property Commercial 0207 118 0000