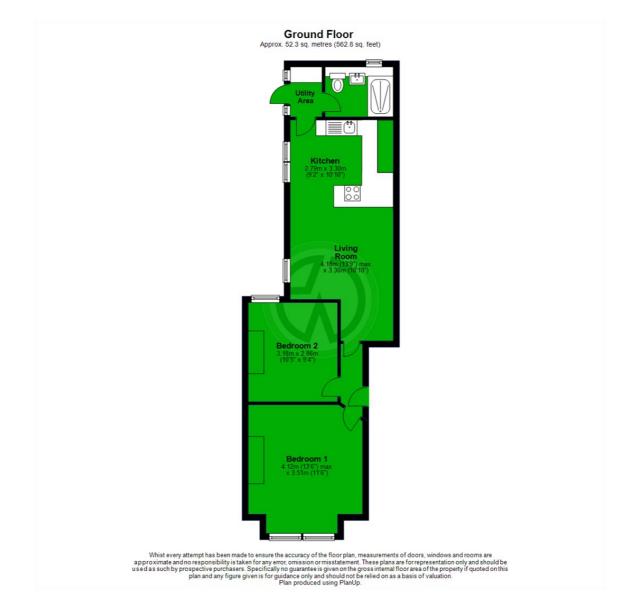

## £525,000 Leasehold - Share of Freehold

2 Double Bedrooms - Ground Floor Conversion - Period Building Character Features - Open Plan Living - Modern Kitchen Elegant Bathroom - Good Storage - Private Garden Moments From Colliers Wood Tube - Share Of Freehold - EPC 'C'