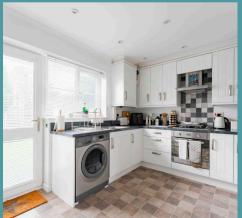

The ground floor offers an elegant and spacious open-plan kitchen and dining area, beautifully fitted with shaker-style cabinets, chrome fixtures and convenient garden access, making it perfect for relaxed meals or entertaining.