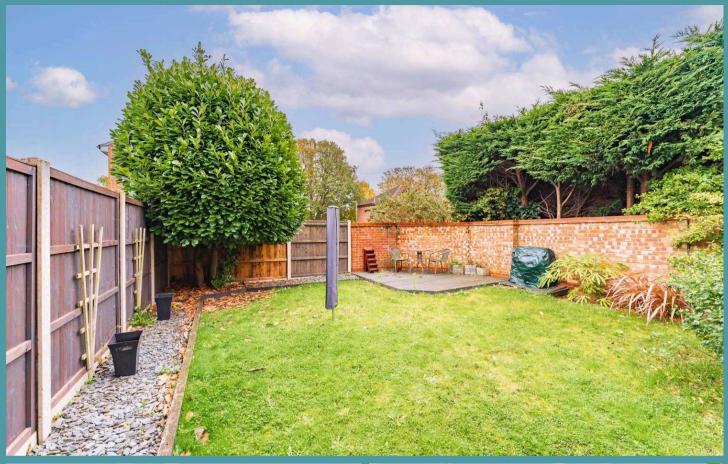

# 9 Peddars Way

Taverham, Norwich

Outside, the part-walled, secluded rear garden is thoughtfully landscaped with a corner decked patio, slate shingle flower beds, and two powered garden sheds, ideal for additional storage or a small workspace.