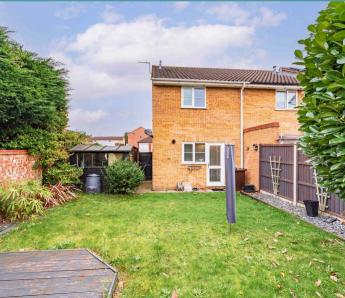

# 9 Peddars Way

Taverham, Norwich

Outside, the part-walled, secluded rear garden is thoughtfully landscaped with a corner decked patio, slate shingle flower beds, and two powered garden sheds, ideal for additional storage or a small workspace.