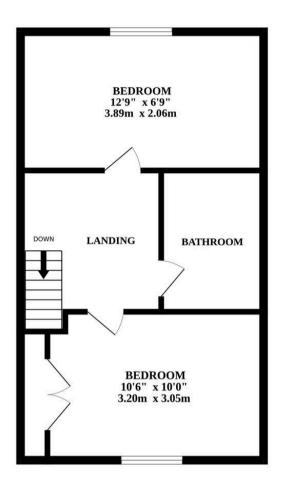

Adjacent to this area is a cosy, well-maintained lounge that exudes a welcoming atmosphere. Upstairs, two double bedrooms provide comfortable accommodations, with a stylish bathroom featuring monochrome accents and modern sanitary ware completing the upper floor.

Council Tax - B

GROUND FLOOR 1ST FLOOR