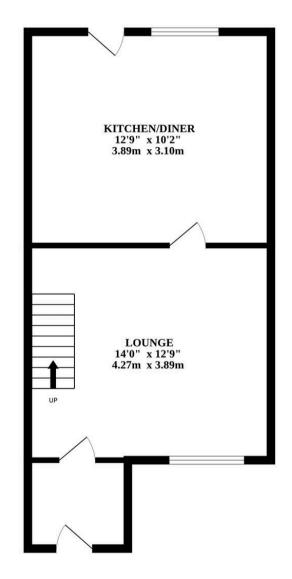

The ground floor offers an elegant and spacious open-plan kitchen and dining area, beautifully fitted with shaker-style cabinets, chrome fixtures and convenient garden access, making it perfect for relaxed meals or entertaining.

Adjacent to this area is a cosy, well-maintained lounge that exudes a welcoming atmosphere. Upstairs, two double bedrooms provide comfortable accommodations, with a stylish bathroom featuring monochrome accents and modern sanitary ware completing the upper floor.

Council Tax - B

GROUND FLOOR 1ST FLOOR