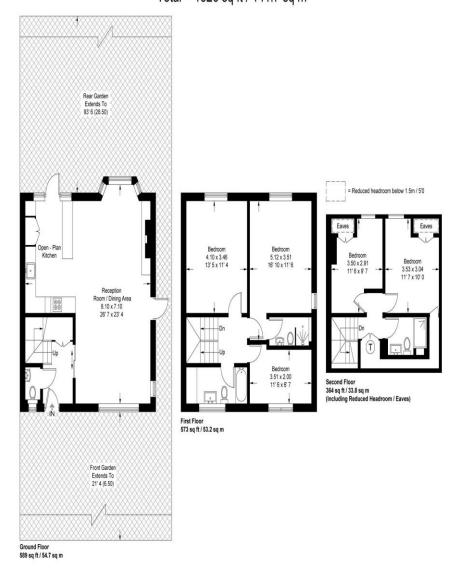

## Hill Top

Approximate Gross Internal Area = 1514 sq ft / 140.6 sq m (Excluding Reduced Headroom / Eaves) Reduced Headroom / Eaves = 12 sq ft / 1.1 sq m Total = 1526 sq ft / 141.7 sq m

This plan is not to scale and must be used as layout guidance only. All measurements and areas are approximate and should not be relied upon to provide accurate information. This plan must not be relied upon when making property valuations, design considerations or any other such relevant decisions. We accept no responsibility or liability (whether in contract, tort or otherwise) in relation to any loss whatsoever arising from or in connection with any use of this plan or the adequacy, accuracy or completeness of it or any information within it.