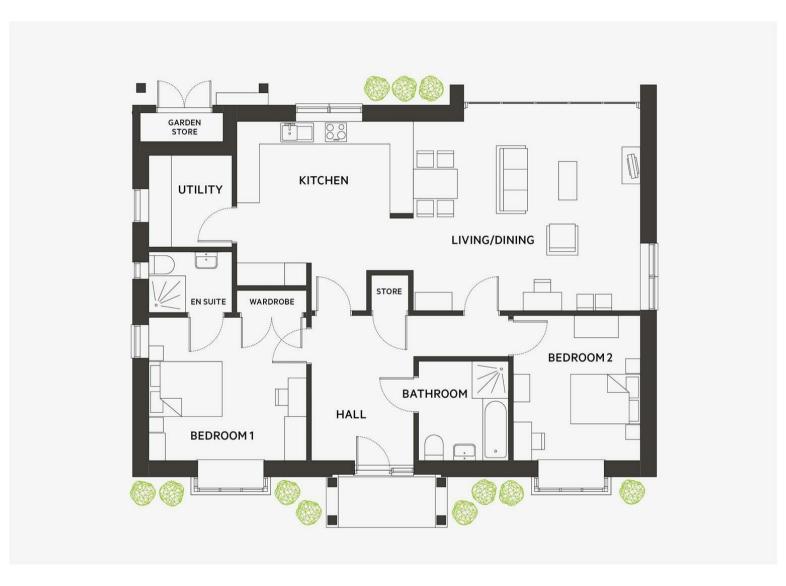

#### THE CHELMER:

Two bed/two bathroom bungalow offering 1,313 sq.ft of accommodation. The thoughtfully planned living space features a floor to ceiling picture window which provides expansive views across the beautifully landscaped gardens.