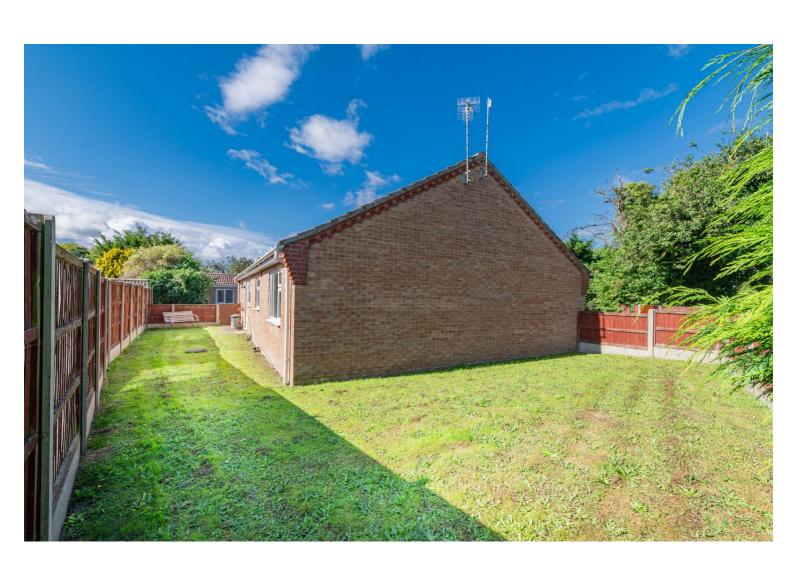

Outside, the property is accessed via a shared tarmac driveway leading to the single garage, providing off-road parking. The maintained wrap-around lawned gardens and a south-facing patio area offer sun all day long, perfect for enjoying private outdoor moments.