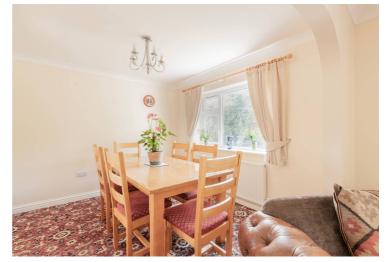

## North Road

Upon entering the home, the lobby leads you into a spacious reception hall, providing access to the generously sized lounge, well-appointed kitchen, and three double bedrooms - including a master bedroom with en-suite facilities, an airing cupboard, and a family bathroom. The kitchen, fitted with a range of wood grain finish wall and base units complemented by wood block work surfaces, leads seamlessly into the dining room.