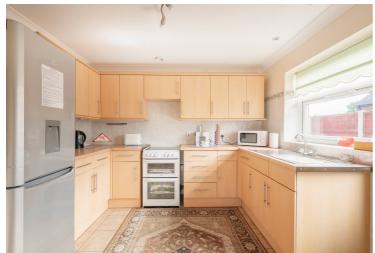

## North Road

Upon entering the home, the lobby leads you into a spacious reception hall, providing access to the generously sized lounge, well-appointed kitchen, and three double bedrooms - including a master bedroom with en-suite facilities, an airing cupboard, and a family bathroom. The kitchen, fitted with a range of wood grain finish wall and base units complemented by wood block work surfaces, leads seamlessly into the dining room.