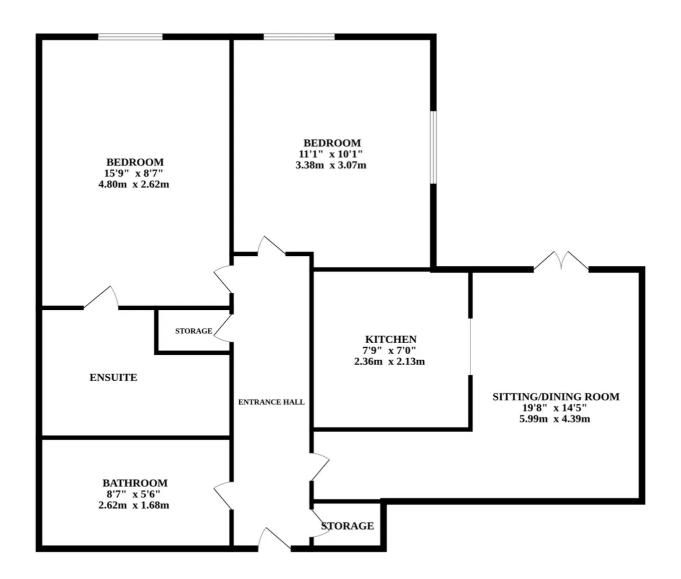

## 32 East Bank Wherry Road, Norwich

£175,000

A well-presented two bedroom apartment in the vibrant Riverside area within Norwich, just a short walk from the Train Station. This two bedroom apartment provides an open plan reception room, well-equipped kitchen, ensuite to master and built-in storage. Ideal for first time buyers or investors!

## **AGENTS NOTE**

We understand the property will be sold leasehold with 103 years remaining on the lease.

Council tax band - C.

Located just a short walk from the city centre, this immaculately presented 2-bedroom flat offers an ideal urban living experience. Boasting two double bedrooms, the property features an open plan sitting room/dining room flooded with natural light from the Juliet balcony. The master bedroom includes an ensuite for added convenience.