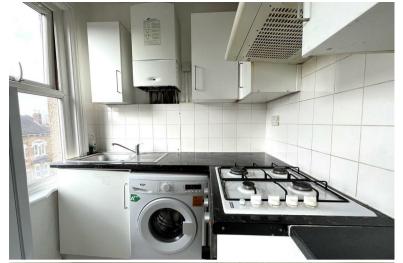

The property is accessed via a communal entrance and stairs to the top floor and then flat's own front door. This leads into a small hall with access to the bathroom, bedroom and living room which is a west facing room with a big window making it bright and airy. There is a separate fitted kitchen with wall and base units, an integrated electric oven with a gas hob above, an extractor hood and a fridge/freezer.