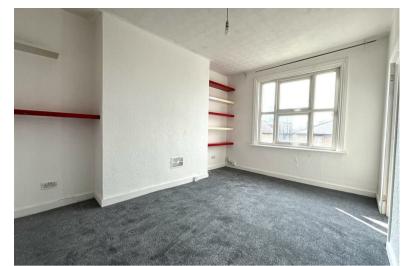

The property is accessed via a communal entrance and stairs to the top floor and then flat's own front door. This leads into a small hall with access to the bathroom, bedroom and living room which is a west facing room with a big window making it bright and airy. There is a separate fitted kitchen with wall and base units, an integrated electric oven with a gas hob above, an extractor hood and a fridge/freezer.