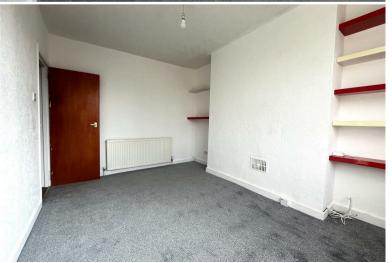

The double bedroom is away from the road at the rear of the property and overlooks the rear gardens. The bathroom has a modern suite comprising full sized bath with power shower, hand basin and WC. The whole property is double glazed and it has gas central heating.