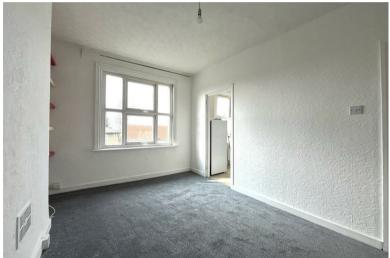

The property is accessed via a communal entrance and stairs to the top floor and then flat's own front door. This leads into a small hall with access to the bathroom, bedroom and living room which is a west facing room with a big window making it bright and airy. There is a separate fitted kitchen with wall and base units, an integrated electric oven with a gas hob above, an extractor hood and a fridge/freezer.