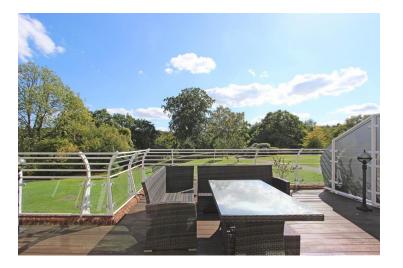

This is a stunning first floor apartment with lift service in this popular development set in some 28 acres of beautiful parkland grounds. Accommodation is well-appointed and the sitting - dining room has feature height windows with doors to a large private terrace. This Southerly-facing terrace provides ample space for al-fresco dining whilst enjoying the views across the gardens. There are two bedrooms, the principal including fitted wardrobes and an en-suite shower room. Outside, residents have use of tennis courts, picnic and barbeque areas. There are two useful secure storage rooms and there is an allocated parking space included.

Bright Sitting - Dining Room with Feature Height Windows and Doors to Terrace | Modern Kitchen with Integrated Appliances | Principal Bedroom with En-Suite Shower Room | Electric 'Economy 10' Heating | Private Terrace with Southerly Views across Grounds | Two Secure Storage Units | Convenient Allocated Parking | Security Entry Phone System and Lift Service | Gated Development with Acres of Private Grounds | No Onward Chain