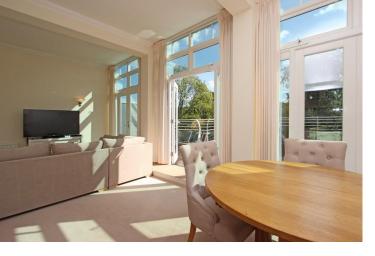

This is a stunning first floor apartment with lift service in this popular development set in some 28 acres of beautiful parkland grounds. Accommodation is well-appointed and the sitting - dining room has feature height windows with doors to a large private terrace. This Southerly-facing terrace provides ample space for al-fresco dining whilst enjoying the views across the gardens. There are two bedrooms, the principal including fitted wardrobes and an en-suite shower room. Outside, residents have use of tennis courts, picnic and barbeque areas. There are two useful secure storage rooms and there is an allocated parking space included.

Bright Sitting - Dining Room with Feature Height Windows and Doors to Terrace | Modern Kitchen with Integrated Appliances | Principal Bedroom with En-Suite Shower Room | Electric 'Economy 10' Heating | Private Terrace with Southerly Views across Grounds | Two Secure Storage Units | Convenient Allocated Parking | Security Entry Phone System and Lift Service | Gated Development with Acres of Private Grounds | No Onward Chain