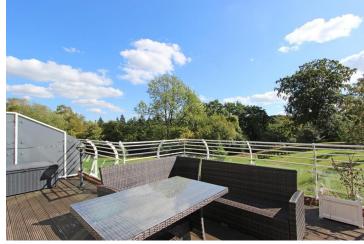

This is a stunning first floor apartment with lift service in this popular development set in some 28 acres of beautiful parkland grounds. Accommodation is well-appointed and the sitting - dining room has feature height windows with doors to a large private terrace. This Southerly-facing terrace provides ample space for al-fresco dining whilst enjoying the views across the gardens. There are two bedrooms, the principal including fitted wardrobes and an en-suite shower room. Outside, residents have use of tennis courts, picnic and barbeque areas. There are two useful secure storage rooms and there is an allocated parking space included.

Bright Sitting - Dining Room with Feature Height Windows and Doors to Terrace | Modern Kitchen with Integrated Appliances | Principal Bedroom with En-Suite Shower Room | Electric 'Economy 10' Heating | Private Terrace with Southerly Views across Grounds | Two Secure Storage Units | Convenient Allocated Parking | Security Entry Phone System and Lift Service | Gated Development with Acres of Private Grounds | No Onward Chain