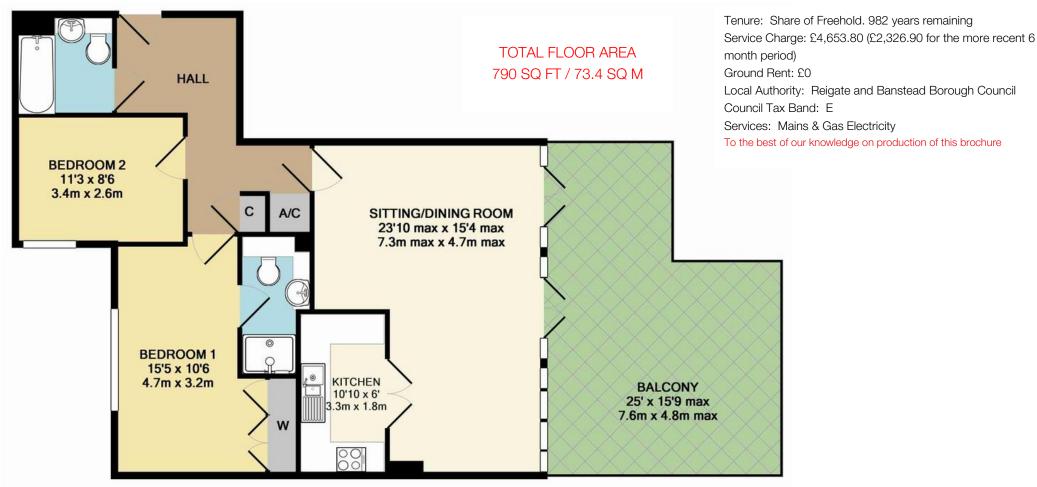

- Communal Entrance Hall
  with Entry Phone System and Lift Service
- Entrance Hall
- Sitting-Dining Room with large Balcony
- Kitchen
- 2 Bedrooms
- En-Suite Shower Room
- Bathroom
- Allocated Parking
- Delightful Communal Grounds
  with Water Garden and Tennis Courts

Bright Sitting - Dining Room with Feature Height Windows and Doors to Terrace | Modern Kitchen with Integrated Appliances | Principal Bedroom with En-Suite Shower Room | Electric 'Economy 10' Heating | Private Terrace with Southerly Views across Grounds | Two Secure Storage Units | Convenient Allocated Parking | Security Entry Phone System and Lift Service | Gated Development with Acres of Private Grounds | No Onward Chain