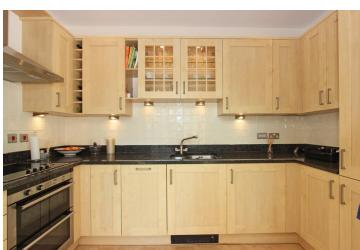

- Communal Entrance Hall
  with Entry Phone System and Lift Service
- Entrance Hall
- Sitting-Dining Room with large Balcony
- Kitchen
- 2 Bedrooms
- En-Suite Shower Room
- Bathroom
- Allocated Parking
- Delightful Communal Grounds
  with Water Garden and Tennis Courts

Bright Sitting - Dining Room with Feature Height Windows and Doors to Terrace | Modern Kitchen with Integrated Appliances | Principal Bedroom with En-Suite Shower Room | Electric 'Economy 10' Heating | Private Terrace with Southerly Views across Grounds | Two Secure Storage Units | Convenient Allocated Parking | Security Entry Phone System and Lift Service | Gated Development with Acres of Private Grounds | No Onward Chain