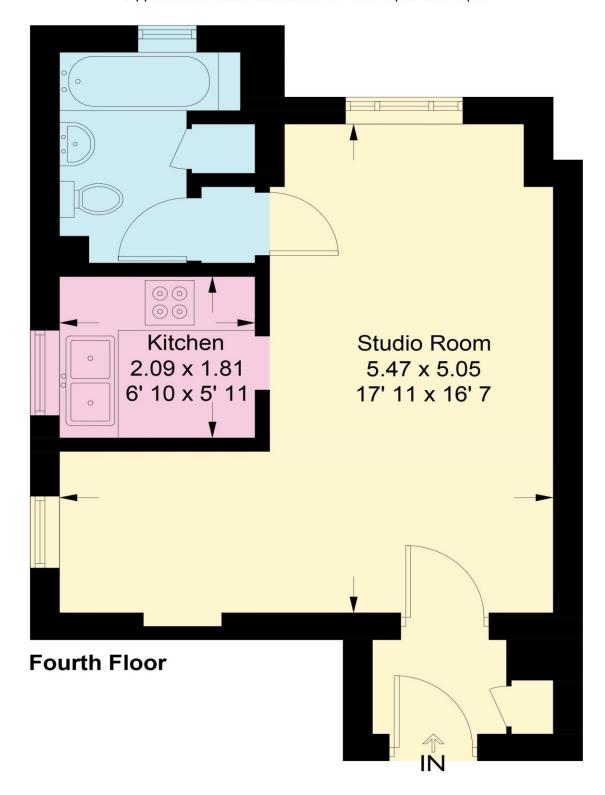

## **Holly Lodge Mansions**

Approximate Gross Internal Area = 350 sq ft / 32.5 sq m

Not to scale, for guidance only and must not be relied upon as a statement of fact All measurements and areas are approximate only and have been prepared in accordance with the current edition of the RICS Code of Measuring Practice