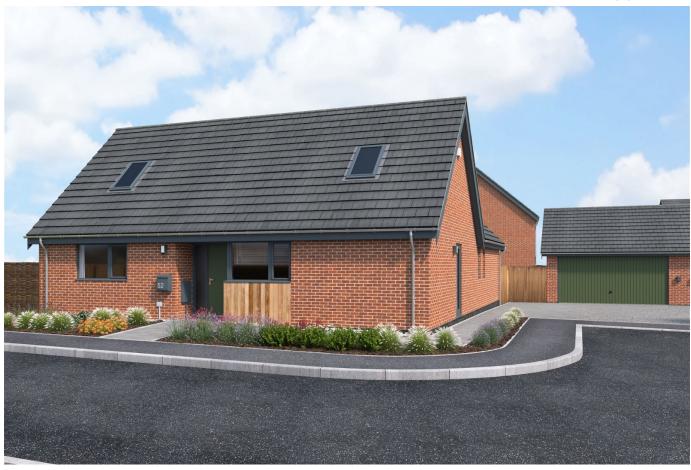

Plot 47 The Horizon - Backing onto rural fields and set upon a most spacious plot, the Horizon is a three bedroom chalet style detached house with flexible accommodation in the region of 1296 sq ft. The Horizon offers an open plan kitchen diner and benefits from a ground floor bedroom and shower room, along with double garage. EPC Rating A being the most energy efficient band helping to ensure low energy costs.