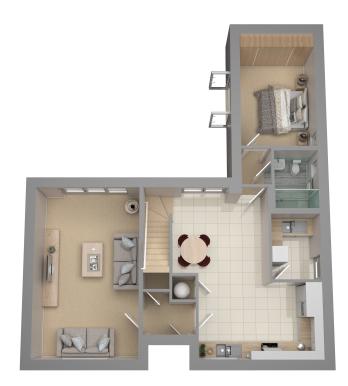

Plot 47 The Horizon - Backing onto rural fields and set upon a most spacious plot, the Horizon is a three bedroom chalet style detached house with flexible accommodation in the region of 1296 sq ft. The Horizon offers an open plan kitchen diner and benefits from a ground floor bedroom and shower room, along with double garage. EPC Rating A being the most energy efficient band helping to ensure low energy costs.