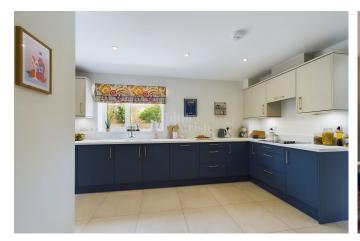

Plot 47 The Horizon - Backing onto rural fields and set upon a most spacious plot, the Horizon is a three bedroom chalet style detached house with flexible accommodation in the region of 1296 sq ft. The Horizon offers an open plan kitchen diner and benefits from a ground floor bedroom and shower room, along with double garage. EPC Rating A being the most energy efficient band helping to ensure low energy costs.