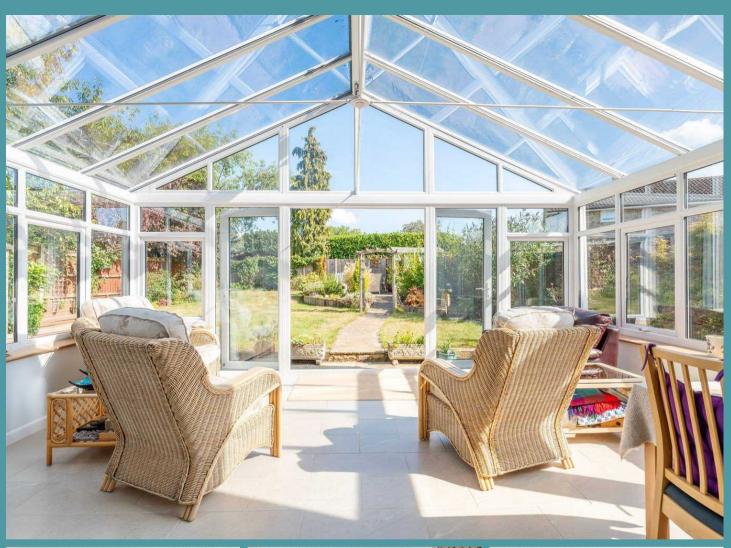

#### KESWICK ROAD

Entering, you are greeted by a spacious hallway that sets the tone for the rest of the property. This home boasts an array of living spaces, including four reception rooms that offer versatility. The highlight is the large conservatory, complete with underfloor heating, providing a space to enjoy all year round. The living room effortlessly flows into both the dining area and the conservatory, creating an open-plan feeland is ideal for entertaining guests.