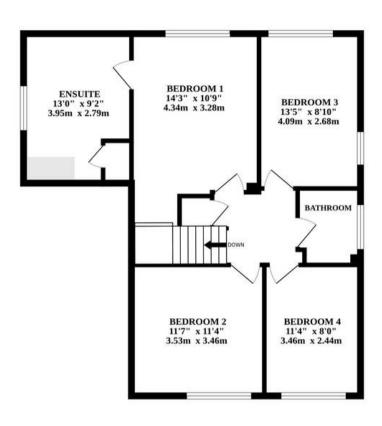

Ascending the staircase reveals four excellent sized bedrooms, each serving versatile purposes to accommodate your lifestyle needs. The property features an ensuite connected to the primary bedroom, a family bathroom and a ground floor WC for added ease.

### **AGENTS NOTE**

We understand this property will be sold freehold, connected to all mains services.

Council Tax Band - F

GROUND FLOOR 1ST FLOOR