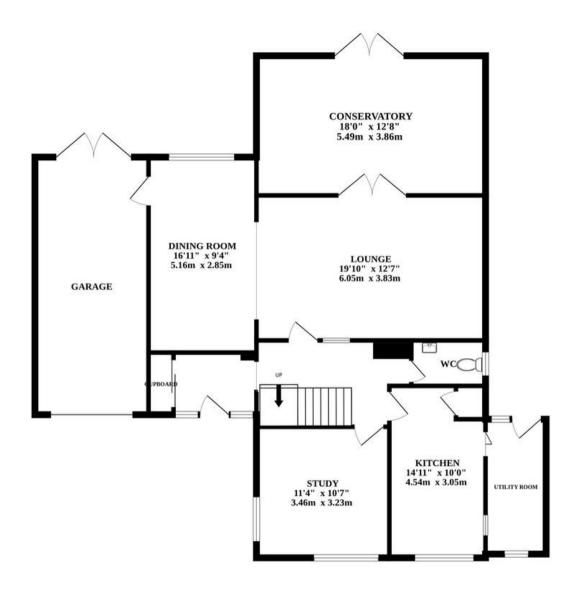

#### KESWICK ROAD

Entering, you are greeted by a spacious hallway that sets the tone for the rest of the property. This home boasts an array of living spaces, including four reception rooms that offer versatility. The highlight is the large conservatory, complete with underfloor heating, providing a space to enjoy all year round. The living room effortlessly flows into both the dining area and the conservatory, creating an open-plan feeland is ideal for entertaining guests.

The rich wooden style kitchen offers ample storage, rear views and an adjoining utility room for added convenience. For those seeking a designated workspace or an additional bedroom, the ground floor features a versatile study/fifth bedroom.

### **AGENTS NOTE**

We understand this property will be sold freehold, connected to all mains services.

Council Tax Band - F

GROUND FLOOR 1ST FLOOR