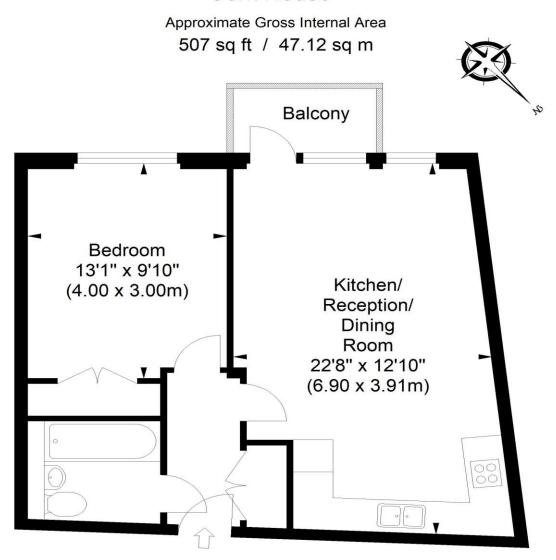

## Cork House

## **Upper Ground Floor**

ILLUSTRATION FOR IDENTIFICATION PURPOSES ONLY

ALL MEASUREMENTS ARE MAXIMUM, AND INCLUDE WINDOW BAYS AND WARDROBES WHERE THIS PLAN MUST NOT BE REPRODUCED BY ANY OTHER PERSON WITHOUT PERMISSION