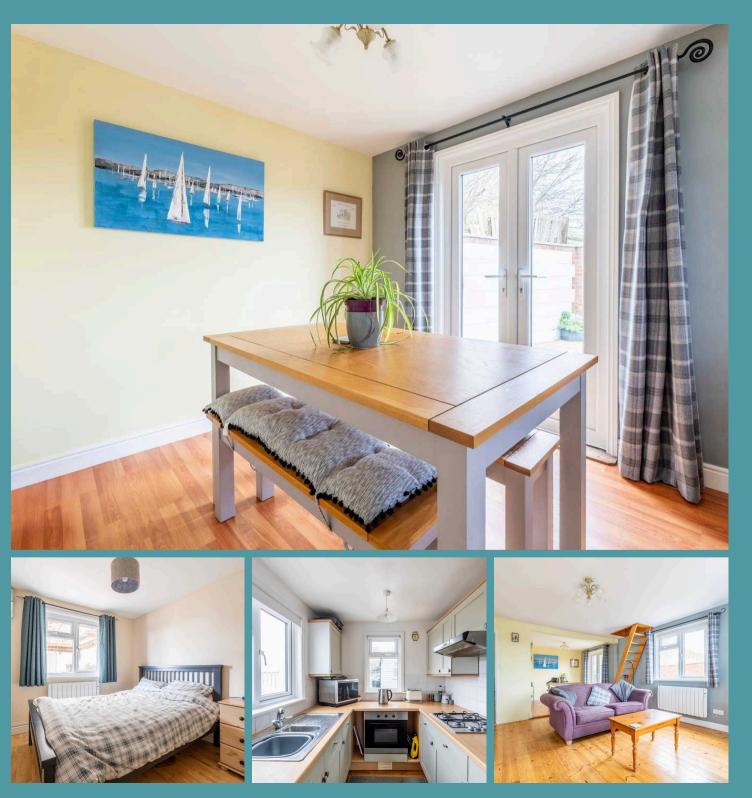

The bungalow itself comprises a bright and airy living room, a spacious dining room perfect for hosting, and a practical kitchen fitted with ample storage. The main bedroom is generously proportioned, while the well-appointed bathroom offers modern comfort.