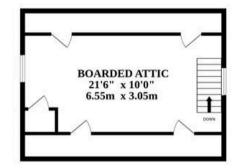

# Jesmond Dene Waxham Road

Sea Palling, Norwich

The property also benefits from a first-floor boarded attic, ideal for storage or as a blank canvas for future projects.

Outside, a detached building enhances the property's versatility, featuring a bedroom with a bed/sitting area, kitchenette and shower room—ideal for guests, extended family, or conversion into a full annex for additional accommodation or rental income.

#### GROUND FLOOR

1ST FLOOR

Whilst every attempt has been made to ensure the accuracy of the floorplan contained here, measurements of doors, windows, rooms and any other items are approximate and no responsibility is taken for any error, omission or mis-statement. This plan is for illustrative purposes only and should be used as such by any prospective purchaser. The services, systems and appliances shown have not been tested and no guarantee as to their operability or efficiency can be given. Made with Metropix ©2024