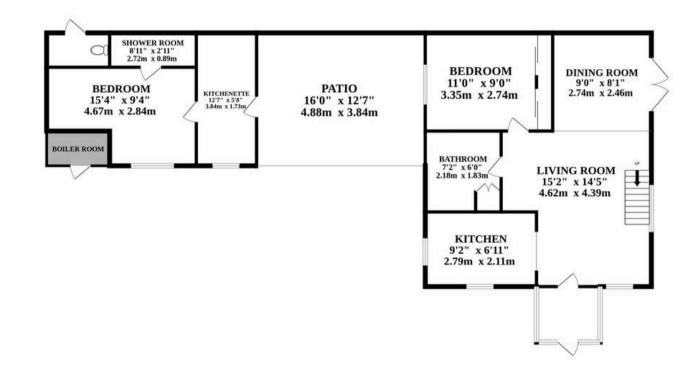

The bungalow itself comprises a bright and airy living room, a spacious dining room perfect for hosting, and a practical kitchen fitted with ample storage. The main bedroom is generously proportioned, while the well-appointed bathroom offers modern comfort.

# Jesmond Dene Waxham Road

Sea Palling, Norwich

The property also benefits from a first-floor boarded attic, ideal for storage or as a blank canvas for future projects.

Outside, a detached building enhances the property's versatility, featuring a bedroom with a bed/sitting area, kitchenette and shower room—ideal for guests, extended family, or conversion into a full annex for additional accommodation or rental income.

#### GROUND FLOOR

1ST FLOOR

Whilst every attempt has been made to ensure the accuracy of the floorplan contained here, measurements of doors, windows, rooms and any other items are approximate and no responsibility is taken for any error, omission or mis-statement. This plan is for illustrative purposes only and should be used as such by any prospective purchaser. The services, systems and appliances shown have not been tested and no guarantee as to their operability or efficiency can be given. Made with Metropix ©2024