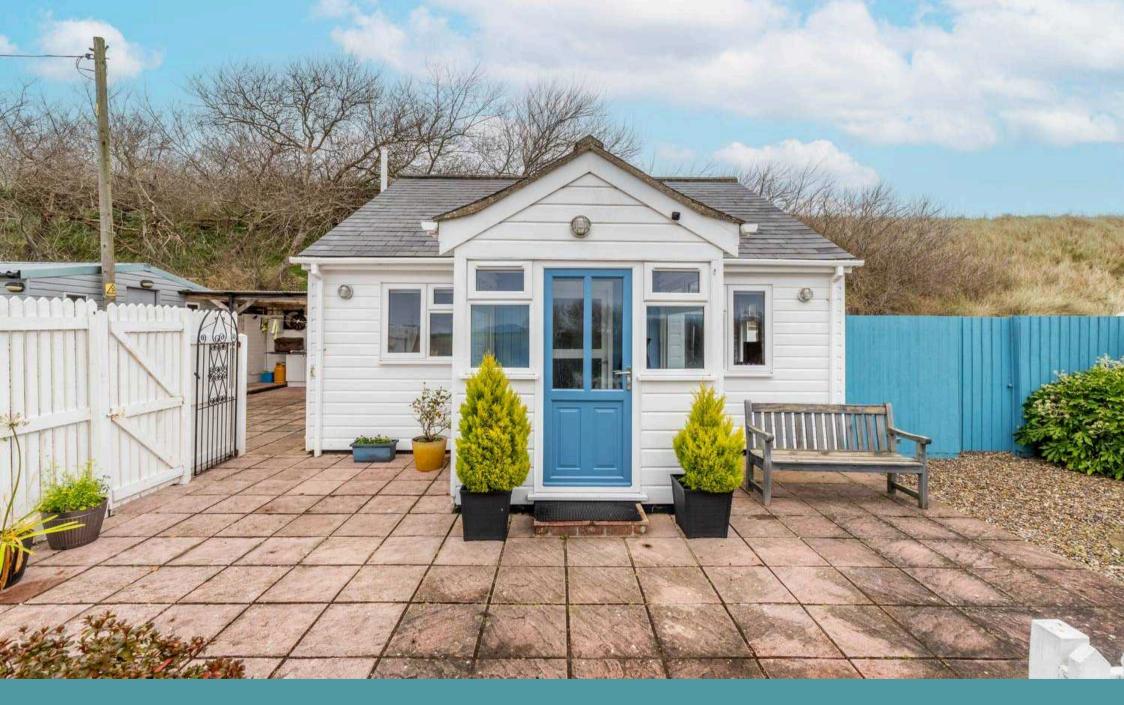

#### Sea Palling, Norwich

Positioned on Waxham Road in the picturesque village of Sea Palling, is a delightful timber-built bungalow offering a coastal lifestyle. Set on a spacious half-acre south-facing plot, the property provides direct access to sandy beaches and stunning natural views, perfect for beach lovers. The well-maintained home features a bright living room, a generous dining area, a practical kitchen, and a detached guest building with versatile potential. Its proximity to local amenities, schools, and the bustling town of Stalham makes it an ideal blend of seaside tranquility and convenience.

### Waxham Road

Set on a generous half-acre south-facing plot, this well-maintained timber-built bungalow offers direct access to unspoilt sandy beaches, making it a dream home for beach lovers.

The property's position provides expansive views of the horizon, where you can enjoy great sunsets and an abundance of wildlife, including visiting birds and other coastal animals. The area offers peace and quiet, ideal for those seeking a relaxed lifestyle, while the garden plot provides plenty of space for entertaining, gardening, or simply soaking in the coastal ambiance.