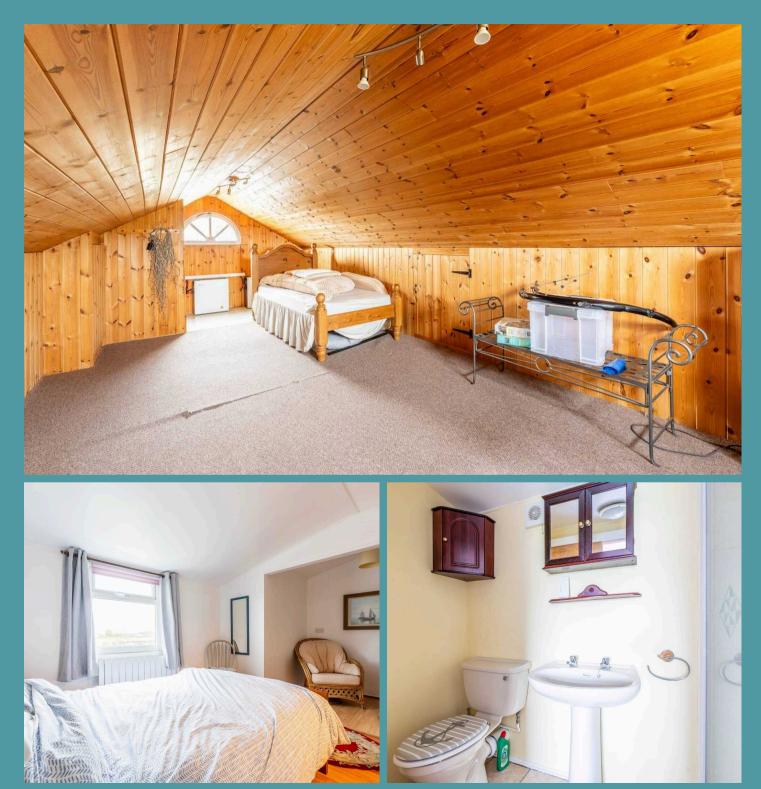

# Jesmond Dene Waxham Road

Sea Palling, Norwich

The property also benefits from a first-floor boarded attic, ideal for storage or as a blank canvas for future projects.

Outside, a detached building enhances the property's versatility, featuring a bedroom with a bed/sitting area, kitchenette and shower room—ideal for guests, extended family, or conversion into a full annex for additional accommodation or rental income.