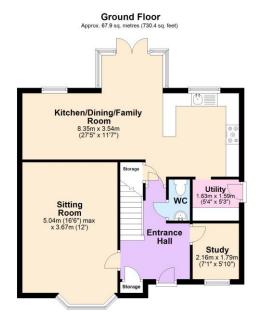

## Gilbert Road, Saxmundham, Suffolk, IP17 1FE

Palmer & Partners are delighted to present to the market this truly pristine four bedroom detached house, situated within an exclusive development just a short walk from Saxmundham town centre. This immaculate family home benefits from a double-length driveway with extra width, detached garage, a very private and non-overlooked rear garden which is a particular selling point, and double glazing throughout. As agents, we recommend the earliest possible internal viewing to appreciate the quality of accommodation on offer which comprises inviting entrance hall; ground floor cloakroom; study; sitting room; stunning 27ft open plan kitchen / dining / family room; separate utility room; first floor landing; family bathroom; and four double bedrooms, one of which has an en-suite shower room, and two have fitted wardrobes.

Council tax band: D

EPC Rating: B

Total area: approx. 128.9 sq. metres (1387.8 sq. feet)

Although every attempt has been made to ensure the accuracy of this floorplan measurements of doors, windows, rooms and any other items are approximate and no responsibility is taken for any error, omission or mis-statement. This plan is for illustrative purposes only.