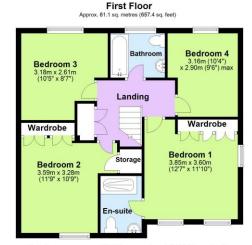

## Gilbert Road, Saxmundham, Suffolk, IP17 1FE

Palmer & Partners are delighted to present to the market this truly pristine four bedroom detached house, situated within an exclusive development just a short walk from Saxmundham town centre. This immaculate family home benefits from a double-length driveway with extra width, detached garage, a very private and non-overlooked rear garden which is a particular selling point, and double glazing throughout. As agents, we recommend the earliest possible internal viewing to appreciate the quality of accommodation on offer which comprises inviting entrance hall; ground floor cloakroom; study; sitting room; stunning 27ft open plan kitchen / dining / family room; separate utility room; first floor landing; family bathroom; and four double bedrooms, one of which has an en-suite shower room, and two have fitted wardrobes.

Council tax band: D

EPC Rating: B

Total area: approx. 128.9 sq. metres (1387.8 sq. feet)

Although every attempt has been made to ensure the accuracy of this floorplan measurements of doors, windows, rooms and any other items are approximate and no responsibility is taken for any error, omission or mis-statement. This plan is for illustrative purposes only.