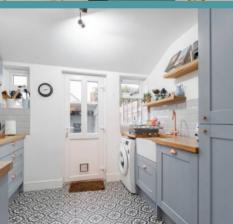

### 26 Manor Road

Mundesley, Norwich

Upon entering, you are greeted by a home that exudes warmth and character. The original high ceilings, cast iron fireplaces, and original wooden flooring seamlessly blend with a contemporary interior that invites personal touches and customisation. The ground floor comprises a bay fronted sitting room that basks in natural light, a versatile reception room with the option to be a bedroom, playroom or home office, and a dining room featuring a cosy Raeburn stove, perfect for intimate family gatherings. The kitchen is well-equipped with modern wall and base units, integrated appliances and plenty of storage space, to enhance your cooking experience.