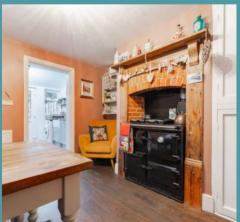

### 26 Manor Road

Mundesley, Norwich

Upon entering, you are greeted by a home that exudes warmth and character. The original high ceilings, cast iron fireplaces, and original wooden flooring seamlessly blend with a contemporary interior that invites personal touches and customisation. The ground floor comprises a bay fronted sitting room that basks in natural light, a versatile reception room with the option to be a bedroom, playroom or home office, and a dining room featuring a cosy Raeburn stove, perfect for intimate family gatherings. The kitchen is well-equipped with modern wall and base units, integrated appliances and plenty of storage space, to enhance your cooking experience.