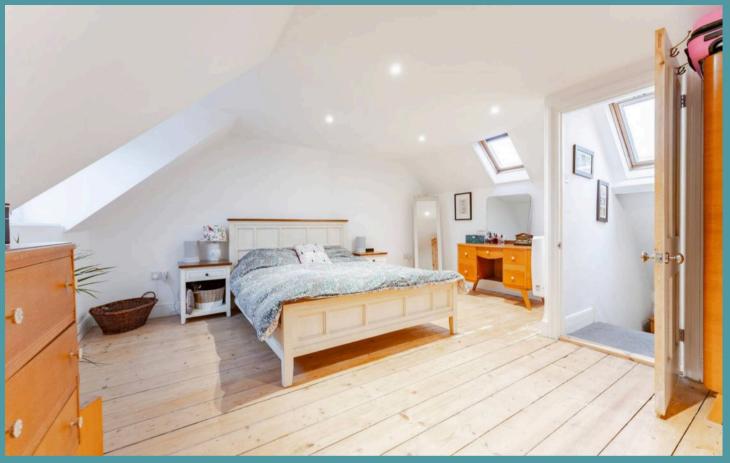

### 26 Manor Road

Mundesley, Norwich

Upon entering, you are greeted by a home that exudes warmth and character. The original high ceilings, cast iron fireplaces, and original wooden flooring seamlessly blend with a contemporary interior that invites personal touches and customisation. The ground floor comprises a bay fronted sitting room that basks in natural light, a versatile reception room with the option to be a bedroom, playroom or home office, and a dining room featuring a cosy Raeburn stove, perfect for intimate family gatherings. The kitchen is well-equipped with modern wall and base units, integrated appliances and plenty of storage space, to enhance your cooking experience.

Ascend to the upper floors where you will find four bedrooms, each thoughtfully designed to offer relaxation and privacy, with the option to have a home office or storage. Completing the upper levels are two WC's for added convenience and a family bathroom elegantly appointed with a luxury four-piece suite, providing the utmost comfort for all residents.