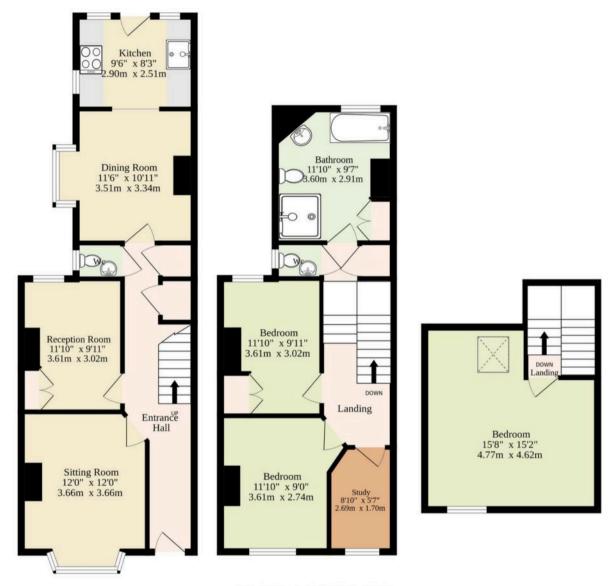

26 Manor Road Mundesley, Norwich

Sqft Does Not Include The Hallways And Wcs

#### TOTAL FLOOR AREA: 1088 sq.ft. (101.1 sq.m.) approx.

Whilst every attempt has been made to ensure the accuracy of the floorplan contained here, measurements of doors, windows, rooms and any other items are approximate and no responsibility is taken for any error, omission or mis-statement. This plan is for flustratine purposes only and should be used as such by any prospective purchaser. The services, systems and appliances shown have not been tested and no guarantee as to their operability or efficiency can be given.