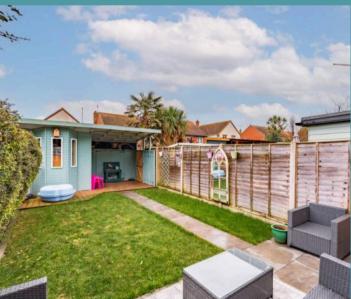

Stepping outside, the south-facing garden offers a private space for enjoying the outdoors. It is primarily laid to lawn, with a patio area for your outdoor seating arrangements. A large timber storage shed provides ample space for storing gardening tools or outdoor equipment. Overall, it is fully enclosed for privacy and seclusion.