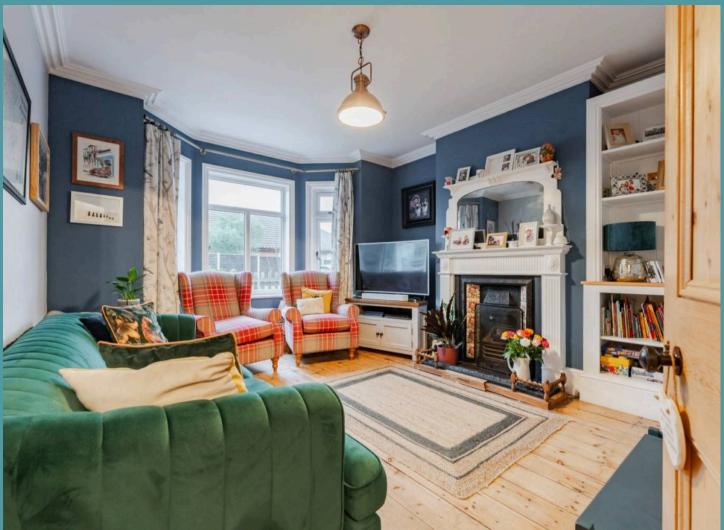

### 26 Manor Road

Mundesley, Norwich

Upon entering, you are greeted by a home that exudes warmth and character. The original high ceilings, cast iron fireplaces, and original wooden flooring seamlessly blend with a contemporary interior that invites personal touches and customisation. The ground floor comprises a bay fronted sitting room that basks in natural light, a versatile reception room with the option to be a bedroom, playroom or home office, and a dining room featuring a cosy Raeburn stove, perfect for intimate family gatherings. The kitchen is well-equipped with modern wall and base units, integrated appliances and plenty of storage space, to enhance your cooking experience.