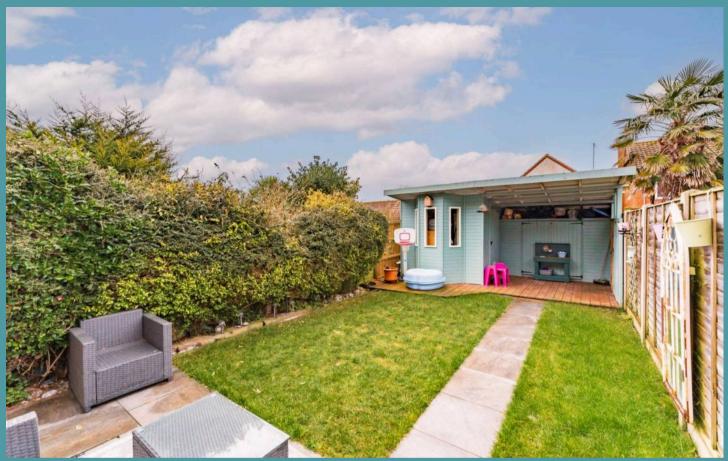

Stepping outside, the south-facing garden offers a private space for enjoying the outdoors. It is primarily laid to lawn, with a patio area for your outdoor seating arrangements. A large timber storage shed provides ample space for storing gardening tools or outdoor equipment. Overall, it is fully enclosed for privacy and seclusion.