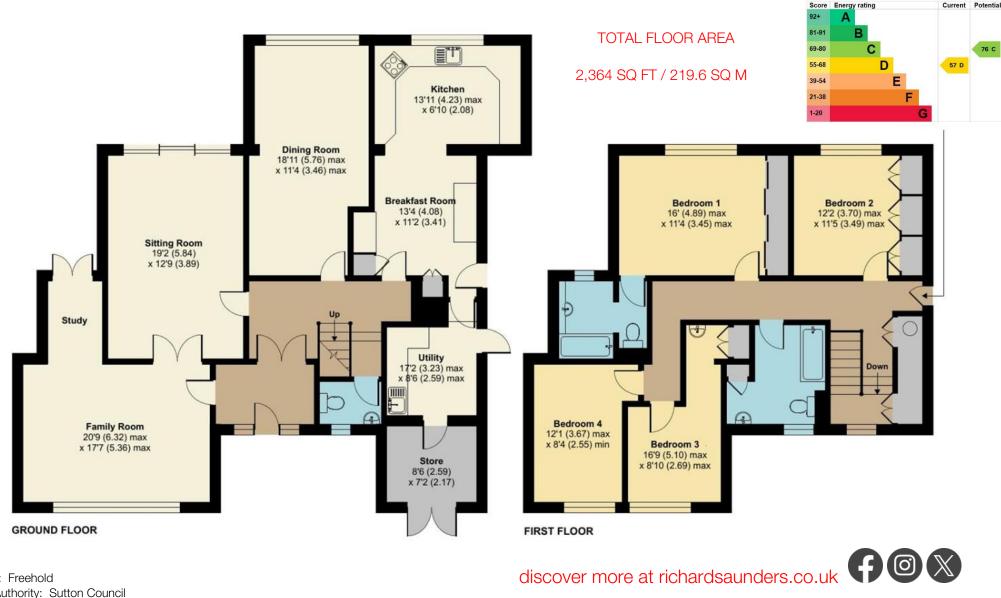

## Hallway

Downstairs cloakroom

Sitting room

Reception room

- Dining room
- Breakfast room
- Kitchen
- Utility room
- Four bedrooms
- Family bathroom
- En-suite bathroom
- Storage
- Private garden
- Off-street parking
- Tandem garage

Four spacious bedrooms | Three generous reception rooms| Excellent potential to enhance and extend (STPP)| A Wealth of original features | Within easy reach of Banstead mainline station | Cartridge driveway | Vendor suited | Sought-after location

Tenure: Freehold Local Authority: Sutton Council Council Tax Band: G All mains services FFTP Broadband Available To the best of our knowledge on production of this brochure

> Viewing Please call us to arrange a viewing appointment