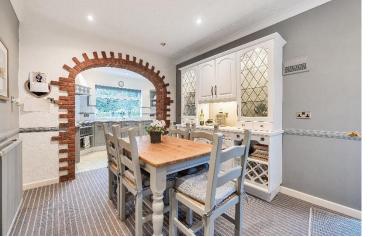

## Hallway

Downstairs cloakroom

Sitting room

Reception room

- Dining room
- Breakfast room
- Kitchen
- Utility room
- Four bedrooms
- Family bathroom
- En-suite bathroom
- Storage
- Private garden
- Off-street parking
- Tandem garage

## Price £1,150,000

This beautifully maintained detached home offers spacious, light-filled interiors and a stunning South-Westerly facing garden that is both mature and private—an ideal retreat for outdoor relaxation and entertaining. Set within this quiet tree lined road, the property provides ample parking for a number of cars with a carriage driveway along with a attached garage for additional storage, the home is full of character, featuring a variety of distinctive details that enhance its charm and appeal. Located on one of Banstead's premier roads and within moments of Cuddington Golf club, this exceptional home offers not only a desirable setting but also excellent potential for further enhancements, making it a fantastic opportunity for buyers looking to purchase this already cherished home.