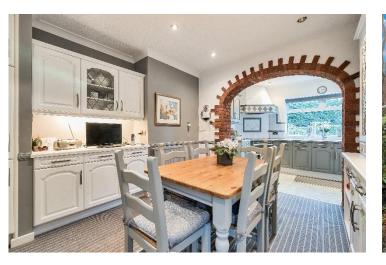

## Hallway

Downstairs cloakroom

Sitting room

Reception room

- Dining room
- Breakfast room
- Kitchen
- Utility room
- Four bedrooms
- Family bathroom
- En-suite bathroom
- Storage
- Private garden
- Off-street parking
- Tandem garage

## Price £1,150,000

This beautifully maintained detached home offers spacious, light-filled interiors and a stunning South-Westerly facing garden that is both mature and private—an ideal retreat for outdoor relaxation and entertaining. Set within this quiet tree lined road, the property provides ample parking for a number of cars with a carriage driveway along with a attached garage for additional storage, the home is full of character, featuring a variety of distinctive details that enhance its charm and appeal. Located on one of Banstead's premier roads and within moments of Cuddington Golf club, this exceptional home offers not only a desirable setting but also excellent potential for further enhancements, making it a fantastic opportunity for buyers looking to purchase this already cherished home.