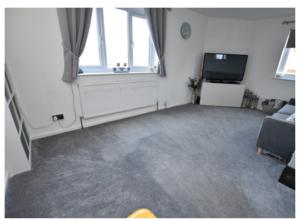

#### Living Room

17' 6" x 9' 9" (5.33m x 2.97m)

Bright airy dual aspect room with UPVC double glazed windows to side and rear. Radiator.