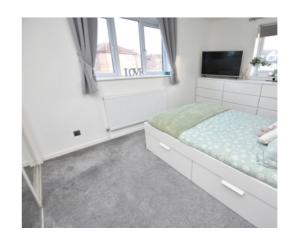

#### Bedroom

12' 0" x 9' 8" (3.66m x 2.95m) to wardrobe front

Fitted with a range of mirror fronted wardrobes. Dual aspect with UPVC double glazed windows to side and rear.