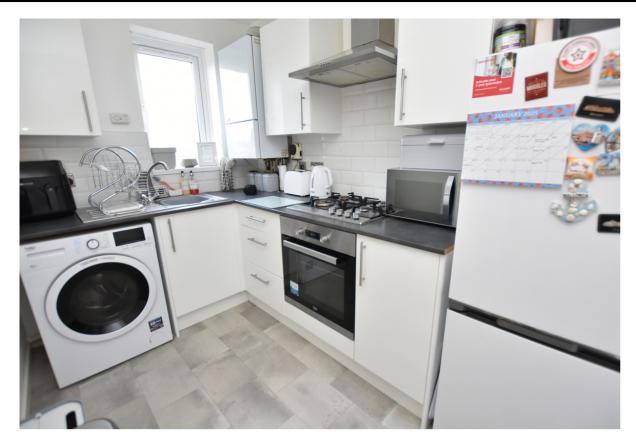

#### Kitchen

9' 3" x 6' 3" (2.82m x 1.91m)

Fitted with range of wall and base units with complimentary work surfaces over. Inset stainless steel sink and drainer with mixer tap and tiled splashbacks. Built in electric oven, gas hob and extractor. Spaces for washing machine and fridge/freezer. Vinyl flooring and radiator. UPVC double glazed window to front.