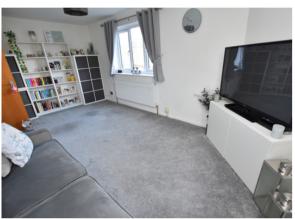

#### Living Room

17' 6" x 9' 9" (5.33m x 2.97m)

Bright airy dual aspect room with UPVC double glazed windows to side and rear. Radiator.