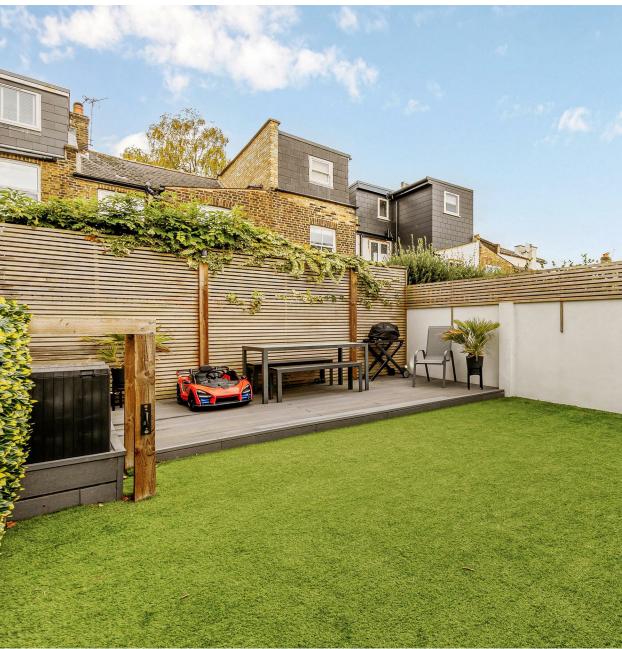

A beautifully presented five double bedroom link detached house, situated in the heart of Poets Corner. This one of a kind home offers over 2,319 sqft (including eaves) of accommodation with a modern wren kitchen and spectacular 20ft living room with floor to ceiling sliding doors leading out on to a landscaped garden. The ground floor also features a large separate reception room to the front, utility room, private garage/gym, and downstairs W/C. The first-floor benefits from a tasteful and well-designed family bathroom, three double bedrooms and with the front bedroom consisting of built-in wardrobes. The second floor comprises of two double bedrooms with large storage room in the eaves and an ensuite bathroom. This property has been fully refurbished throughout by the current owners and is a fifteen minute walk to the new Elizabeth Line and moments from the vibrant café culture of Churchfield Road which offers a great selection of boutique shops, bars, eateries and Acton Park minutes walk away. With easy access to North Acton Underground Station (Central Line Zone 2) and M4,A40/M40 (Western Avenue) into central London and the West.