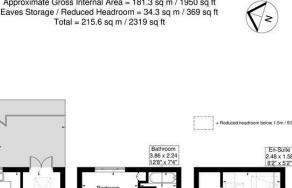

### Acton

sales@astonrowe.co.uk

57-59 Churchfield Road, Acton, London, W3 6AY

020 8992 3600

Cowper Road Approximate Gross Internal Area = 181.3 sq m / 1950 sq ft Eaves Storage / Reduced Headroom = 34.3 sq m / 369 sq ft Total = 215.6 sq m / 2319 sq ft

Ground Floor 90.9 sq m / 978 sq ft

Although every attempt has been made to ensure accuracy, all measurements are approximate. The floorplan is for illustrative purposes only and not to scale. © www.prspective.co.uk