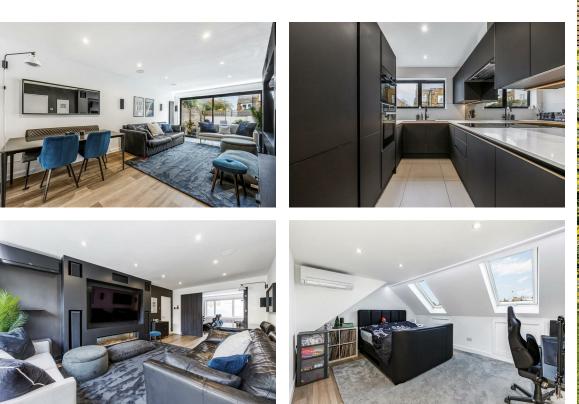

A beautifully presented five double bedroom link detached house, situated in the heart of Poets Corner. This one of a kind home offers over 2,319 sqft (including eaves) of accommodation with a modern wren kitchen and spectacular 20ft living room with floor to ceiling sliding doors leading out on to a landscaped garden. The ground floor also features a large separate reception room to the front, utility room, private garage/gym, and downstairs W/C. The first-floor benefits from a tasteful and well-designed family bathroom, three double bedrooms and with the front bedroom consisting of built-in wardrobes. The second floor comprises of two double bedrooms with large storage room in the eaves and an ensuite bathroom. This property has been fully refurbished throughout by the current owners and is a fifteen minute walk to the new Elizabeth Line and moments from the vibrant café culture of Churchfield Road which offers a great selection of boutique shops, bars, eateries and Acton Park minutes walk away. With easy access to North Acton Underground Station (Central Line Zone 2) and M4,A40/M40 (Western Avenue) into central London and the West.