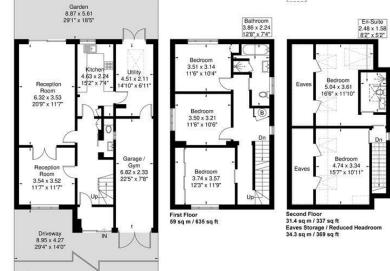

### Acton

sales@astonrowe.co.uk

57-59 Churchfield Road, Acton, London, W3 6AY

020 8992 3600

Cowper Road Approximate Gross Internal Area = 181.3 sq m / 1950 sq ft Eaves Storage / Reduced Headroom = 34.3 sq m / 369 sq ft Total = 215.6 sq m / 2319 sq ft

Ground Floor 90.9 sq m / 978 sq ft

Although every attempt has been made to ensure accuracy, all measurements are approximate. The floorplan is for illustrative purposes only and not to scale. © www.prspective.co.uk

A beautifully presented five double bedroom link detached house, situated in the heart of Poets Corner. This one of a kind home offers over 2,319 sqft (including eaves) of accommodation with a modern wren kitchen and spectacular 20ft living room with floor to ceiling sliding doors leading out on to a landscaped garden. The ground floor also features a large separate reception room to the front, utility room, private garage/gym, and downstairs W/C. The first-floor benefits from a tasteful and well-designed family bathroom, three double bedrooms and with the front bedroom consisting of built-in wardrobes. The second floor comprises of two double bedrooms with large storage room in the eaves and an ensuite bathroom. This property has been fully refurbished throughout by the current owners and is a fifteen minute walk to the new Elizabeth Line and moments from the vibrant café culture of Churchfield Road which offers a great selection of boutique shops, bars, eateries and Acton Park minutes walk away. With easy access to North Acton Underground Station (Central Line Zone 2) and M4,A40/M40 (Western Avenue) into central London and the West.