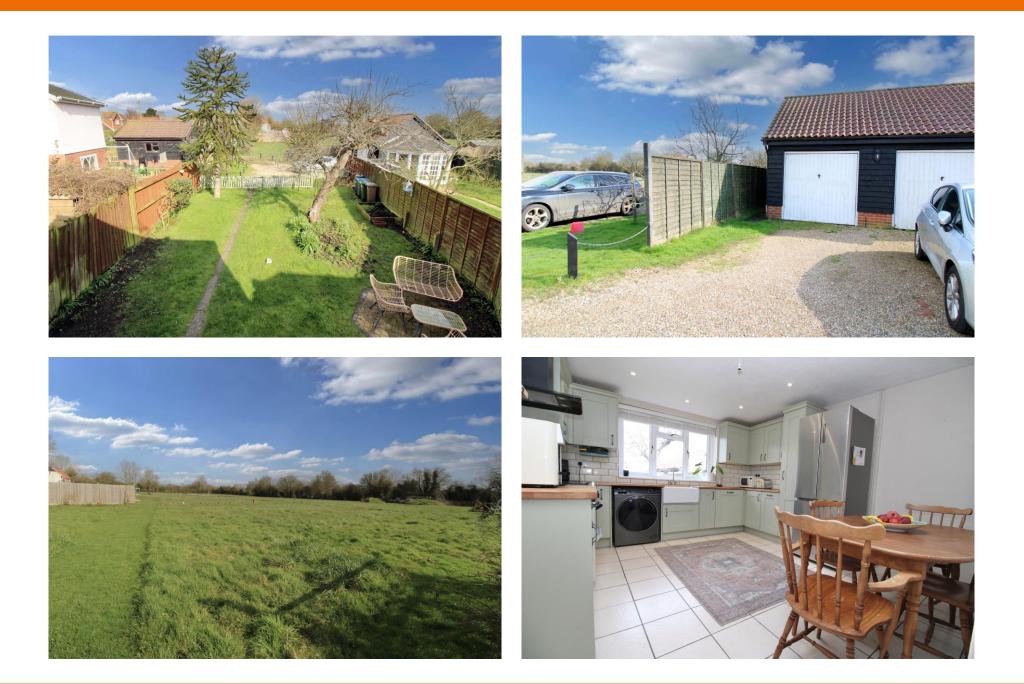

## Bredfield, Woodbridge, Suffolk, IP13 6AH

This beautifully presented three bedroom character cottage, situated in the lovely village of Bredfield with superb field views, has been much improved by the current owners, and is being sold with no onward chain. The cottage is deceptively spacious with ample storage and benefits from a Google Nest heating system with newly installed combi boiler and radiators; a wonderful rear garden; and garage en bloc with driveway in front. As agents, we recommend the earliest possible viewing to fully appreciate the setting and the quality of accommodation on offer which comprises sitting room, refitted kitchen / breakfast room, first floor landing, three bedrooms, and stylish family bathroom.

## **Accommodation & Amenities**

- No Onward Chain
- Character Cottage
- Three Bedrooms
- Deceptively Spacious with Ample Storage
- Garage en Bloc & Driveway
- Wonderful Rear Garden with Field Views

Ground Floor Approx. 48.8 sq. metres (525.1 sq. feet)