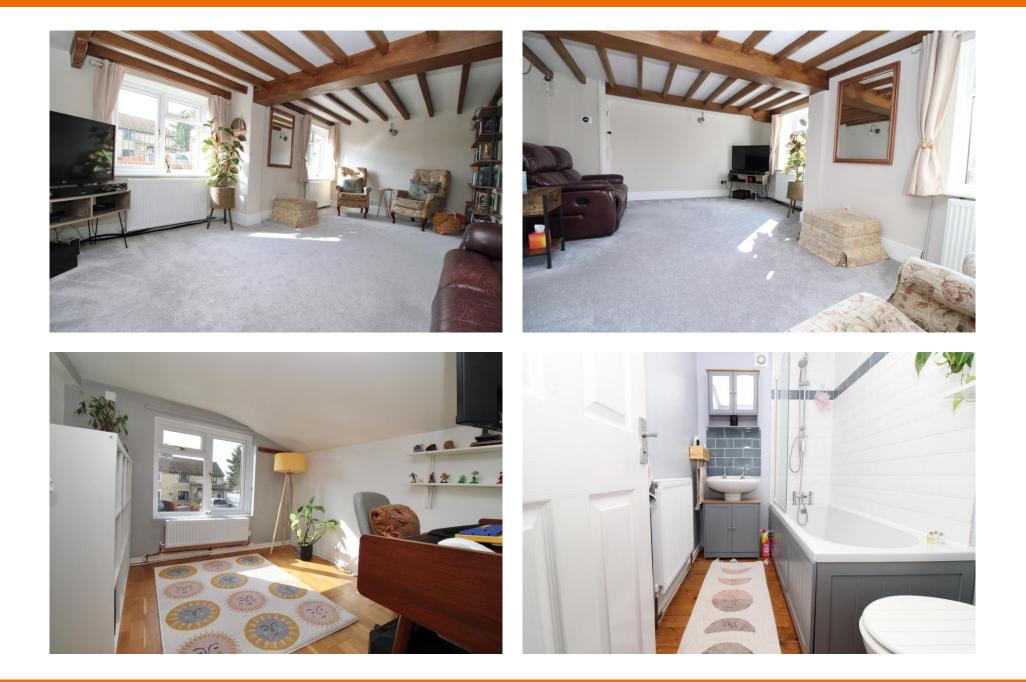

## Bredfield, Woodbridge, Suffolk, IP13 6AH

This beautifully presented three bedroom character cottage, situated in the lovely village of Bredfield with superb field views, has been much improved by the current owners, and is being sold with no onward chain. The cottage is deceptively spacious with ample storage and benefits from a Google Nest heating system with newly installed combi boiler and radiators; a wonderful rear garden; and garage en bloc with driveway in front. As agents, we recommend the earliest possible viewing to fully appreciate the setting and the quality of accommodation on offer which comprises sitting room, refitted kitchen / breakfast room, first floor landing, three bedrooms, and stylish family bathroom.