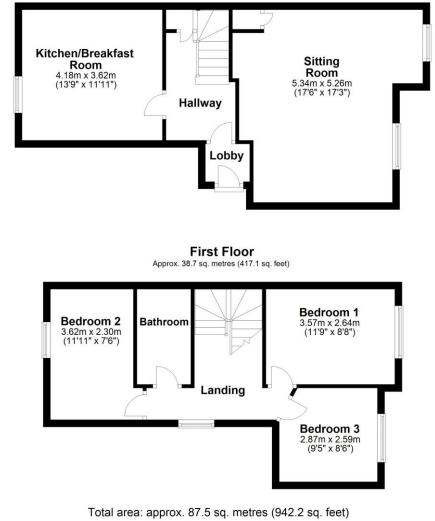

## Bredfield, Woodbridge, Suffolk, IP13 6AH

This beautifully presented three bedroom character cottage, situated in the lovely village of Bredfield with superb field views, has been much improved by the current owners, and is being sold with no onward chain. The cottage is deceptively spacious with ample storage and benefits from a Google Nest heating system with newly installed combi boiler and radiators; a wonderful rear garden; and garage en bloc with driveway in front. As agents, we recommend the earliest possible viewing to fully appreciate the setting and the quality of accommodation on offer which comprises sitting room, refitted kitchen / breakfast room, first floor landing, three bedrooms, and stylish family bathroom.

## **Accommodation & Amenities**

- No Onward Chain
- Character Cottage
- Three Bedrooms
- Deceptively Spacious with Ample Storage
- Garage en Bloc & Driveway
- Wonderful Rear Garden with Field Views

Ground Floor Approx. 48.8 sq. metres (525.1 sq. feet)

Although every attempt has been made to ensure the accuracy of this floorplan measurements of doors, windows, rooms and any other items are approximate and no responsibility is taken for any error, omission or mis-statement. This plan is for illustrative purposes only. Plan produced using PlanUp.