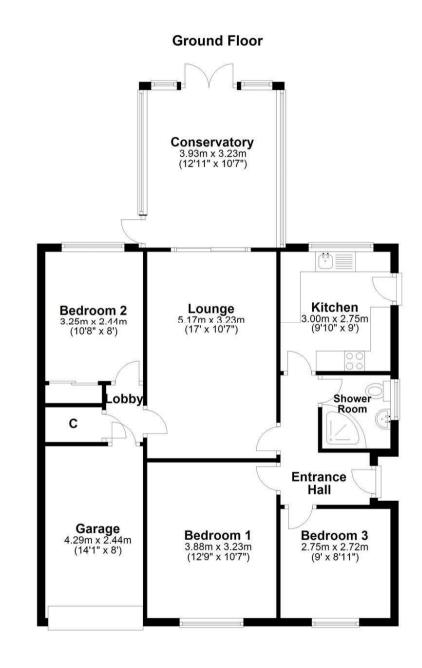

## **Church Close, Lower Somersham, Suffolk, IP8 4PW**

This very nicely presented three bedroom detached bungalow, tucked away down a quiet cul-de-sac in the much sought after village of Lower Somersham, comes with ample off-road parking for three / four cars, integral garage, and a secluded rear garden. As agents, we recommend the earliest possible internal viewing to appreciate the quality of accommodation on offer which comprises entrance hall; lounge; conservatory; kitchen; shower room; and three double bedrooms, one of which is currently being used as a dining room.

## **Accommodation & Amenities**

- Detached Bungalow
- Three Double Bedrooms
- Lounge & Conservatory
- Integral Garage
- Ample Off-Road Parking
- Secluded Rear Garden