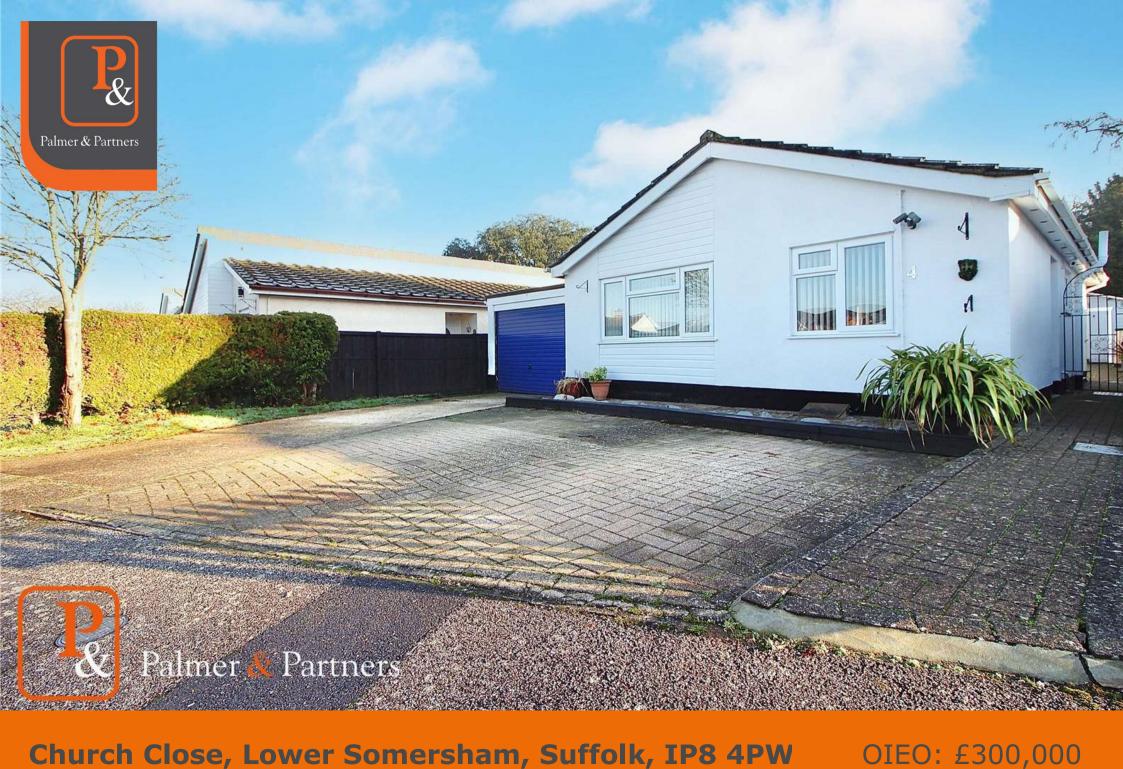

## **Church Close, Lower Somersham, Suffolk, IP8 4PW**

This very nicely presented three bedroom detached bungalow, tucked away down a quiet cul-de-sac in the much sought after village of Lower Somersham, comes with ample off-road parking for three / four cars, integral garage, and a secluded rear garden. As agents, we recommend the earliest possible internal viewing to appreciate the quality of accommodation on offer which comprises entrance hall; lounge; conservatory; kitchen; shower room; and three double bedrooms, one of which is currently being used as a dining room.

## **Accommodation & Amenities**

- Detached Bungalow
- Three Double Bedrooms
- Lounge & Conservatory
- Integral Garage
- Ample Off-Road Parking
- Secluded Rear Garden