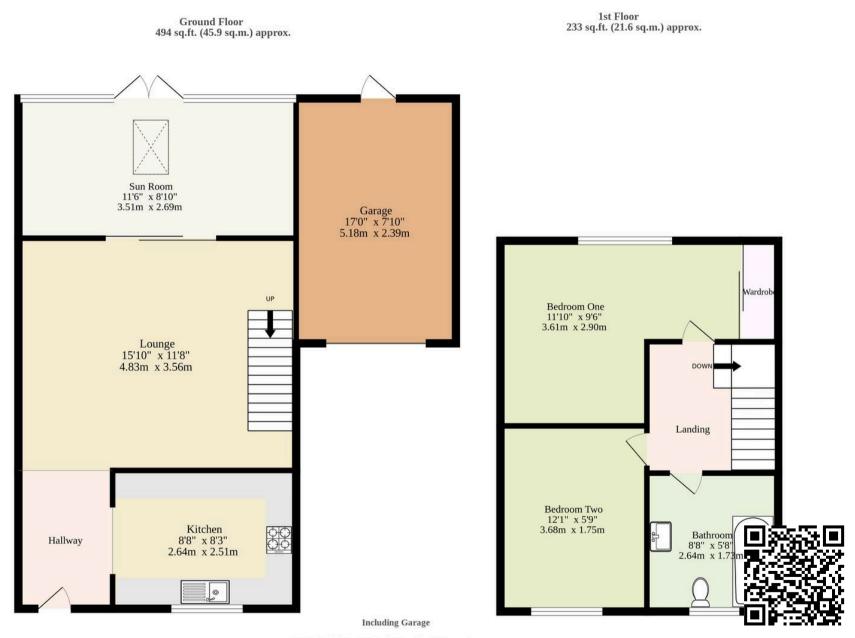

TOTAL FLOOR AREA : 727 sq.ft. (67.5 sq.m.) approx.

Whilst every attempt has been made to ensure the accuracy of the floorplan contained here, measurements of doors, windows, rooms and any other items are approximate and no responsibility is taken for any error, omission or mis-statement. This plan is for illustrative purposes only and should be used as such by any prospective purchaser. The services, systems and appliances shown have not been tested and no guarantee as to their operability or efficiency can be given. Made with Metropix ©2025