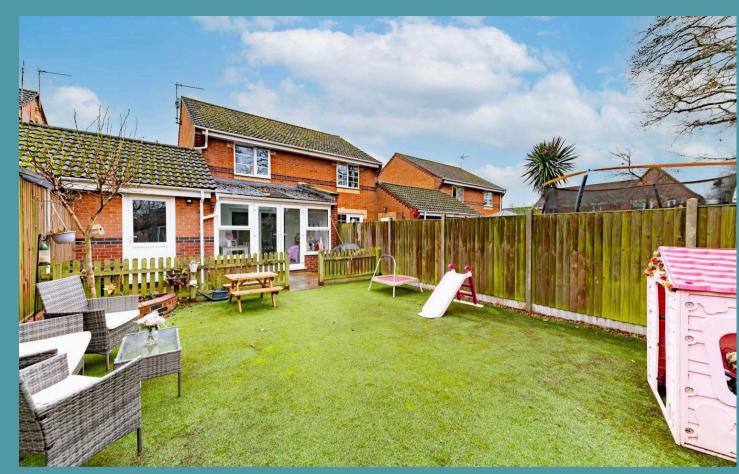

### Hevingham, Norwich

Externally, the property continues to impress with offroad parking options, including a tarmacked side driveway leading to the garage. The fully enclosed rear garden is low-maintenance, featuring a patio area and artificial lawn separated by a charming picket fence, with no overlooking neighbours for added privacy. This home offers a lifestyle of balance and ease, with motivated vendors ready to make your move smooth and seamless.

#### Agents Note

Sold Freehold

Connected to all mains services

- Motivated sellers ready to make your move as smooth as possible
- No overlooking neighbours providing extra privacy
- Private and easy-to-maintain rear garden with a patio area and artificial lawn
- Driveway with off-road parking and access to a garage
- Contemporary bathroom with a three-piece suite and overhead shower
- Two generous bedrooms offering plenty of built-in storage
- Extended sun room with French doors, wood-effect flooring, and a Velux window
- Stylish kitchen featuring modern units, tiled backsplash, and built-in appliances