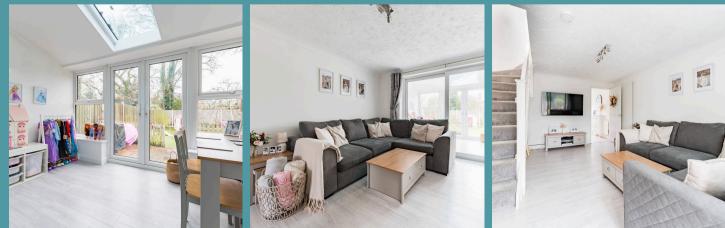

From here, flow effortlessly into the spacious lounge, complete with stylish wood laminate flooring and natural light streaming through sliding doors that lead to the extended sun room. Currently used as a dining space, the sun room boasts wood-effect flooring, a Velux window, and French doors opening to the patio, creating the perfect spot for entertaining or unwinding.