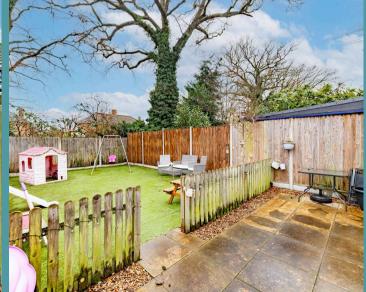

### Hevingham, Norwich

Externally, the property continues to impress with offroad parking options, including a tarmacked side driveway leading to the garage. The fully enclosed rear garden is low-maintenance, featuring a patio area and artificial lawn separated by a charming picket fence, with no overlooking neighbours for added privacy. This home offers a lifestyle of balance and ease, with motivated vendors ready to make your move smooth and seamless.

#### Agents Note

Sold Freehold

Connected to all mains services

- Motivated sellers ready to make your move as smooth as possible
- No overlooking neighbours providing extra privacy
- Private and easy-to-maintain rear garden with a patio area and artificial lawn
- Driveway with off-road parking and access to a garage
- Contemporary bathroom with a three-piece suite and overhead shower
- Two generous bedrooms offering plenty of built-in storage
- Extended sun room with French doors, wood-effect flooring, and a Velux window
- Stylish kitchen featuring modern units, tiled backsplash, and built-in appliances