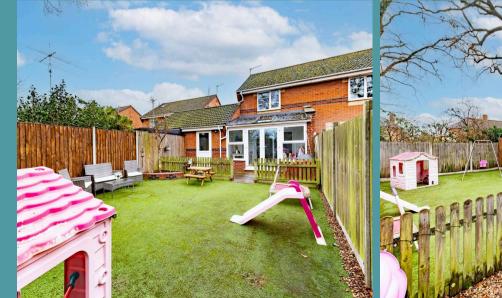

### Hevingham, Norwich

Externally, the property continues to impress with offroad parking options, including a tarmacked side driveway leading to the garage. The fully enclosed rear garden is low-maintenance, featuring a patio area and artificial lawn separated by a charming picket fence, with no overlooking neighbours for added privacy. This home offers a lifestyle of balance and ease, with motivated vendors ready to make your move smooth and seamless.

#### Agents Note

Sold Freehold

Connected to all mains services

- Motivated sellers ready to make your move as smooth as possible
- No overlooking neighbours providing extra privacy
- Private and easy-to-maintain rear garden with a patio area and artificial lawn
- Driveway with off-road parking and access to a garage
- Contemporary bathroom with a three-piece suite and overhead shower
- Two generous bedrooms offering plenty of built-in storage
- Extended sun room with French doors, wood-effect flooring, and a Velux window
- Stylish kitchen featuring modern units, tiled backsplash, and built-in appliances