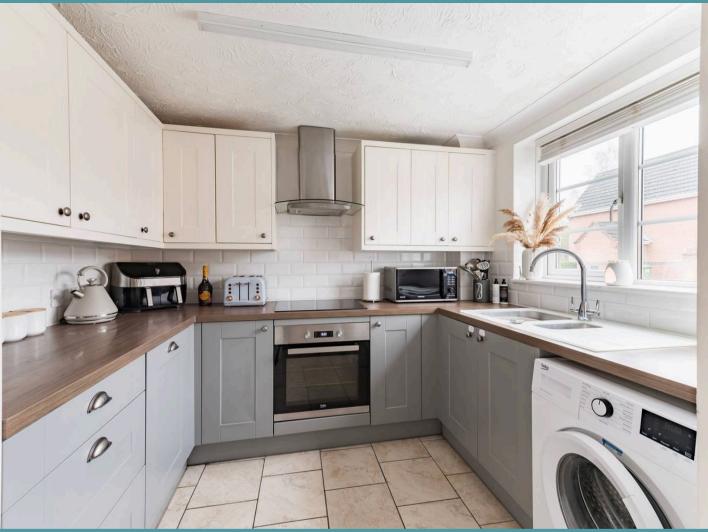

#### Morgans Way

Step inside this thoughtfully designed home, ideal for first-time buyers or those seeking a move-inready property. The modern kitchen greets you with its sleek, complementary wall and base units, tiled backsplash, and integrated induction hob with extractor fan, alongside built-in appliances and spaces for essential utilities.