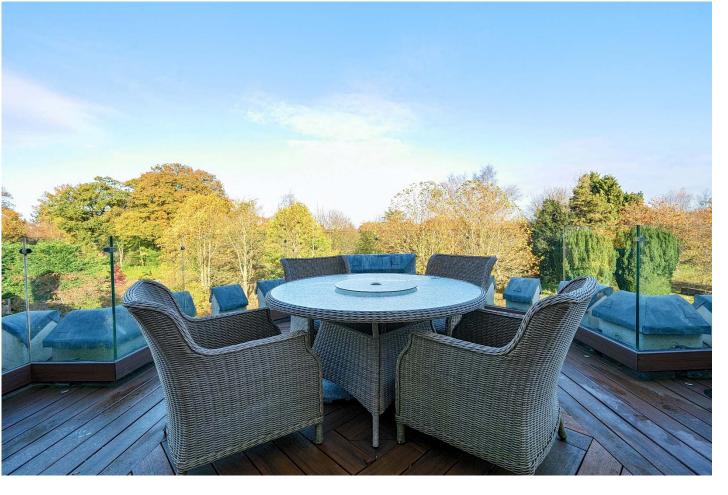

Beautifully appointed throughout, the property features a stylish split-level living room with roof terrace and a secure underground garage with two allocated spaces and store, all set in 5 acres of parkland grounds.

Set on the top floor of this highly impressive mansion, this luxurious and immaculately presented apartment was completed in 2013 by award-winning development firm Octagon.

Accommodation is spacious throughout including a contemporary fitted kitchen with integrated Miele appliances, sitting room with feature gas fire and doors to a large private terrace, and a further sitting/study area flooded with light from a large roof lantern.