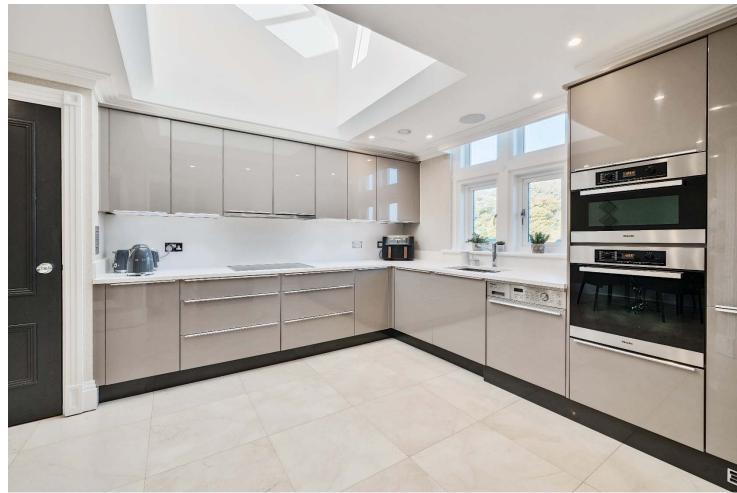

Set on the top floor of this highly impressive mansion, this luxurious and immaculately presented apartment was completed in 2013 by award-winning development firm Octagon.

Accommodation is spacious throughout including a contemporary fitted kitchen with integrated Miele appliances, sitting room with feature gas fire and doors to a large private terrace, and a further sitting/study area flooded with light from a large roof lantern.

## The many features of this fine home include:

- Gated Kingswood Warren Location
- Video-entry System into Communal Hallway
- Entrance Hallway with Cloakroom and built-in storage
- Contemporary fitted Kitchen with granite work surfaces and integrated Miele appliances
- Sitting Room with hardwood floor and French Doors to Private Terrace
- Bedroom with Dressing Room and marble Bathroom
- Gas Fired Underfloor Heating
- Secure Underground Garage with two allocated parking spaces and storage room
- Around 5 acres of parkland Communal Grounds
- No Onward Chain