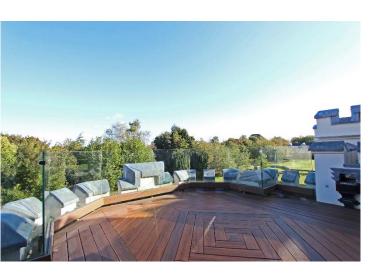

Beautifully appointed throughout, the property features a stylish split-level living room with roof terrace and a secure underground garage with two allocated spaces and store, all set in 5 acres of parkland grounds.

Set on the top floor of this highly impressive mansion, this luxurious and immaculately presented apartment was completed in 2013 by award-winning development firm Octagon.

Accommodation is spacious throughout including a contemporary fitted kitchen with integrated Miele appliances, sitting room with feature gas fire and doors to a large private terrace, and a further sitting/study area flooded with light from a large roof lantern.

## The many features of this fine home include:

- Gated Kingswood Warren Location
- Video-entry System into Communal Hallway
- Entrance Hallway with Cloakroom and built-in storage
- Contemporary fitted Kitchen with granite work surfaces and integrated Miele appliances
- Sitting Room with hardwood floor and French Doors to Private Terrace
- Bedroom with Dressing Room and marble Bathroom
- Gas Fired Underfloor Heating
- Secure Underground Garage with two allocated parking spaces and storage room
- Around 5 acres of parkland Communal Grounds
- No Onward Chain