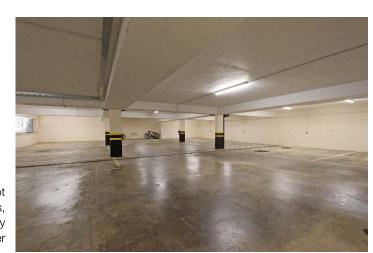

There is a secure underground garage with two allocated spaces and a store.

Kingswood Village is just over half a mile away and offers a local shop, restaurants and the Kingswood Arms pub and the station provides commuter rail services to London Bridge and Victoria.

## The many features of this fine home include:

- Gated Kingswood Warren Location
- Video-entry System into Communal Hallway
- Entrance Hallway with Cloakroom and built-in storage
- Contemporary fitted Kitchen with granite work surfaces and integrated Miele appliances
- Sitting Room with hardwood floor and French Doors to Private Terrace
- Bedroom with Dressing Room and marble Bathroom
- Gas Fired Underfloor Heating
- Secure Underground Garage with two allocated parking spaces and storage room
- Around 5 acres of parkland Communal Grounds
- No Onward Chain