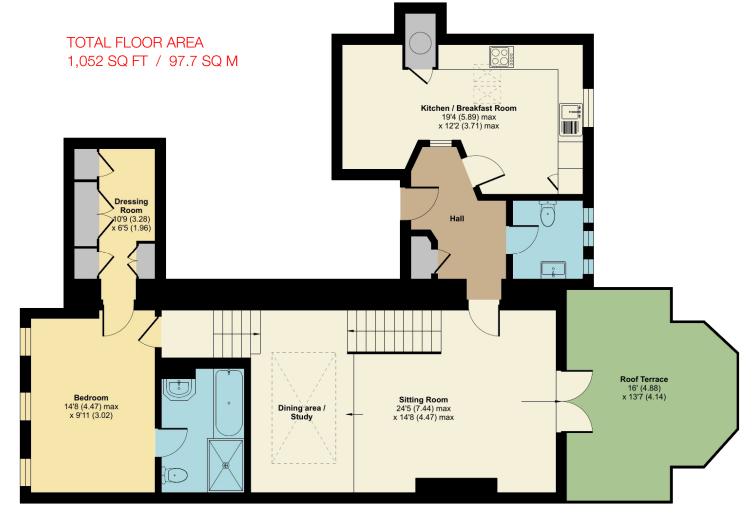

## Guide Price £700,000

View by appointment please, exclusively through Richard Saunders and Company Telephone 01737 360000

kingswood@richardsaunders.co.uk

- Communal Hall Entrance Hall Cloakroom
- Sitting Room with raised Study/Dining Area
  Kitchen-Breakfast Room
- Bedroom with Dressing Room and Luxury Bathroom
- Private Roof Terrace
  Underground Garage with two allocated Spaces
- Cellar Storage Room
  Gated Communal Gardens

Set on the top floor of this highly impressive mansion, this luxurious and immaculately presented apartment was completed in 2013 by award-winning development firm Octagon.

Accommodation is spacious throughout including a contemporary fitted kitchen with integrated Miele appliances, sitting room with feature gas fire and doors to a large private terrace, and a further sitting/study area flooded with light from a large roof lantern.

The bedroom is similarly well-appointed with feature windows and benefits from both a fitted dressing room and marble bathroom with bath and shower. There is under-floor heating throughout and hi-fi ceiling speakers to the principal rooms.