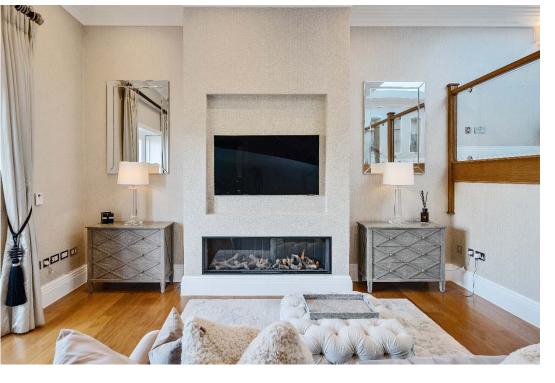

Set on the top floor of this highly impressive mansion, this luxurious and immaculately presented apartment was completed in 2013 by award-winning development firm Octagon.

Accommodation is spacious throughout including a contemporary fitted kitchen with integrated Miele appliances, sitting room with feature gas fire and doors to a large private terrace, and a further sitting/study area flooded with light from a large roof lantern.