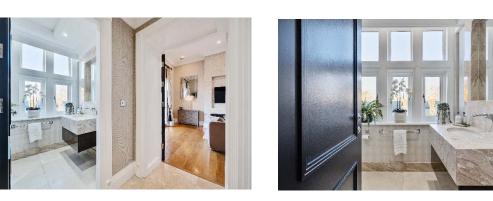

The bedroom is similarly well-appointed with feature windows and benefits from both a fitted dressing room and marble bathroom with bath and shower. There is under-floor heating throughout and hi-fi ceiling speakers to the principal rooms.

## The many features of this fine home include:

- Gated Kingswood Warren Location
- Video-entry System into Communal Hallway
- Entrance Hallway with Cloakroom and built-in storage
- Contemporary fitted Kitchen with granite work surfaces and integrated Miele appliances
- Sitting Room with hardwood floor and French Doors to Private Terrace
- Bedroom with Dressing Room and marble Bathroom
- Gas Fired Underfloor Heating
- Secure Underground Garage with two allocated parking spaces and storage room
- Around 5 acres of parkland Communal Grounds
- No Onward Chain