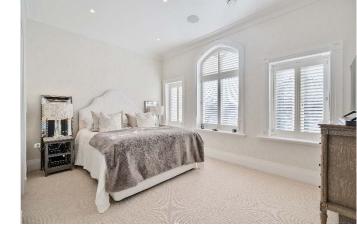

The bedroom is similarly well-appointed with feature windows and benefits from both a fitted dressing room and marble bathroom with bath and shower. There is under-floor heating throughout and hi-fi ceiling speakers to the principal rooms.