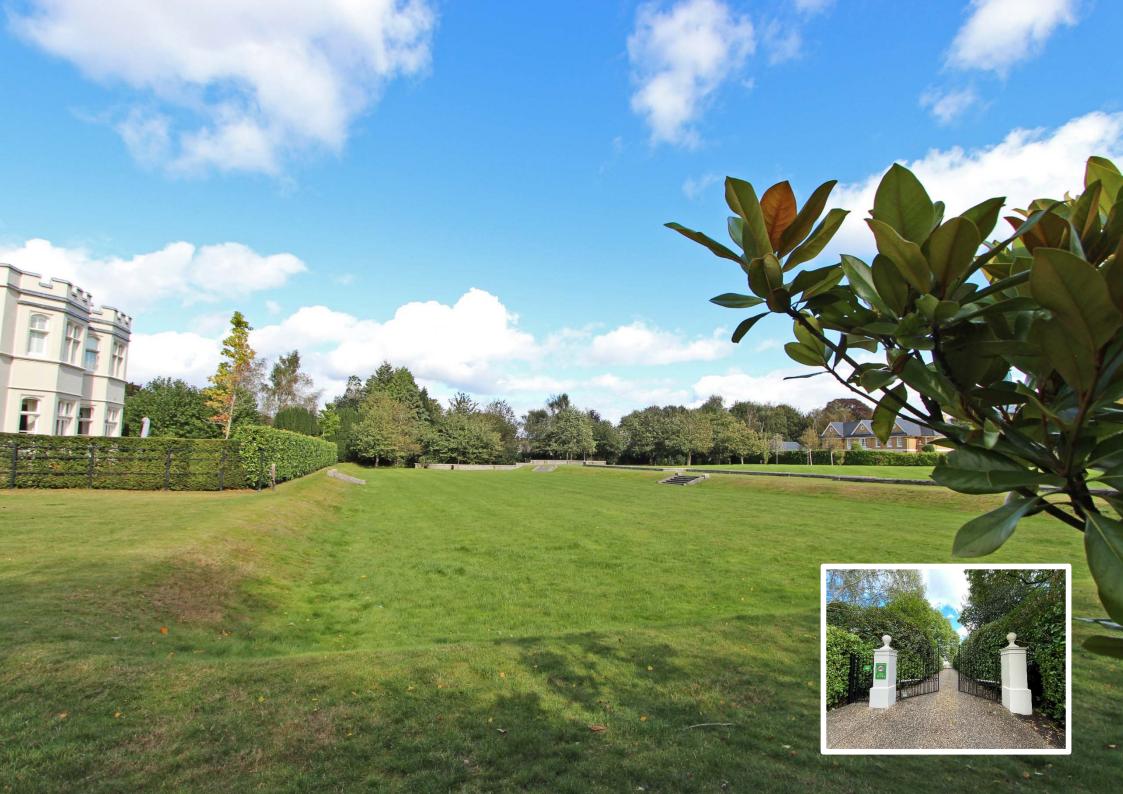

Beautifully appointed throughout, the property features a stylish split-level living room with roof terrace and a secure underground garage with two allocated spaces and store, all set in 5 acres of parkland grounds.

## The many features of this fine home include:

- Gated Kingswood Warren Location
- Video-entry System into Communal Hallway
- Entrance Hallway with Cloakroom and built-in storage
- Contemporary fitted Kitchen with granite work surfaces and integrated Miele appliances
- Sitting Room with hardwood floor and French Doors to Private Terrace
- Bedroom with Dressing Room and marble Bathroom
- Gas Fired Underfloor Heating
- Secure Underground Garage with two allocated parking spaces and storage room
- Around 5 acres of parkland Communal Grounds
- No Onward Chain