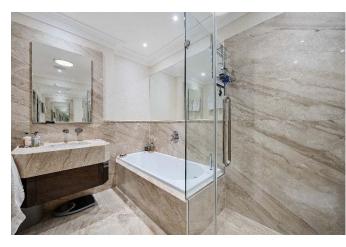

The bedroom is similarly well-appointed with feature windows and benefits from both a fitted dressing room and marble bathroom with bath and shower. There is under-floor heating throughout and hi-fi ceiling speakers to the principal rooms.