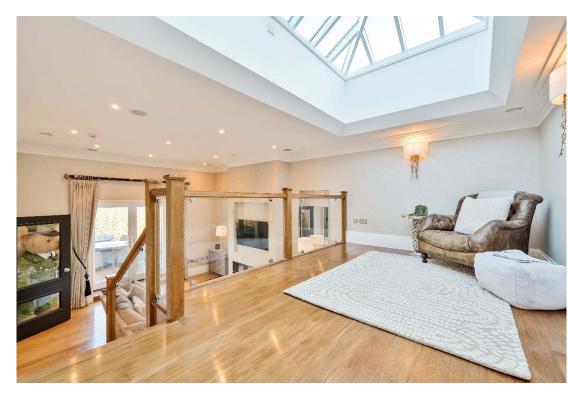

Beautifully appointed throughout, the property features a stylish split-level living room with roof terrace and a secure underground garage with two allocated spaces and store, all set in 5 acres of parkland grounds.

Set on the top floor of this highly impressive mansion, this luxurious and immaculately presented apartment was completed in 2013 by award-winning development firm Octagon.

Accommodation is spacious throughout including a contemporary fitted kitchen with integrated Miele appliances, sitting room with feature gas fire and doors to a large private terrace, and a further sitting/study area flooded with light from a large roof lantern.