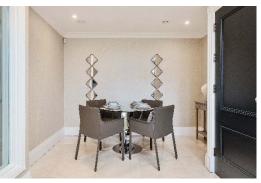

Set on the top floor of this highly impressive mansion, this luxurious and immaculately presented apartment was completed in 2013 by award-winning development firm Octagon.

Accommodation is spacious throughout including a contemporary fitted kitchen with integrated Miele appliances, sitting room with feature gas fire and doors to a large private terrace, and a further sitting/study area flooded with light from a large roof lantern.

## The many features of this fine home include:

- Gated Kingswood Warren Location
- Video-entry System into Communal Hallway
- Entrance Hallway with Cloakroom and built-in storage
- Contemporary fitted Kitchen with granite work surfaces and integrated Miele appliances
- Sitting Room with hardwood floor and French Doors to Private Terrace
- Bedroom with Dressing Room and marble Bathroom
- Gas Fired Underfloor Heating
- Secure Underground Garage with two allocated parking spaces and storage room
- Around 5 acres of parkland Communal Grounds
- No Onward Chain