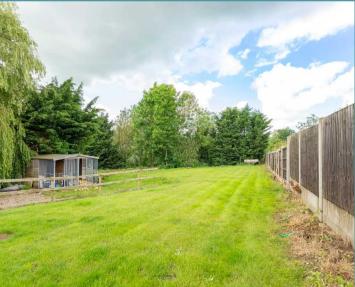

### Redenhall, Harleston

Towards the rear is an extensive garden, offering endless possibilities for outdoor activities and enjoyment. It creates ample space tailored to individual preferences, including gardening, outdoor dining and entertainment. Overall, it is fully enclosed so you can enjoy in seclusion.