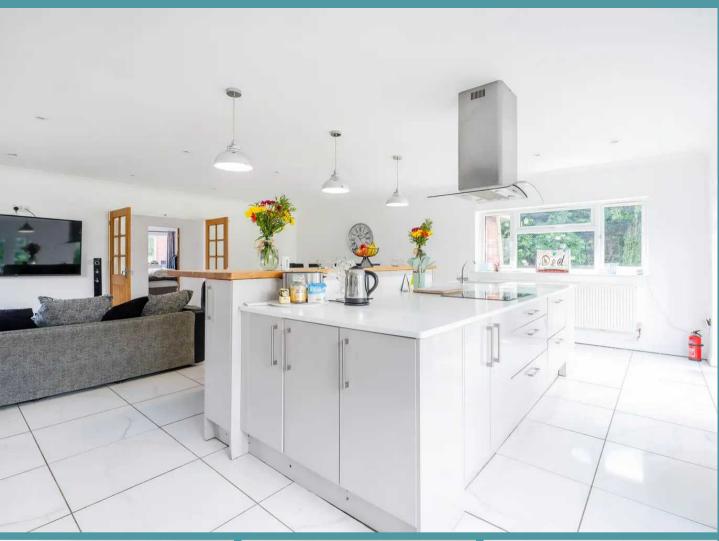

At the heart of the home lies an incredible openplan kitchen/living/dining room, ensuring effortless interaction when hosting occasions and everyday family living. The kitchen is wellequipped with high quality units, a grand central island and high-spec appliances, to enhance your cooking experience. Seamlessly transitioning over to the living area, where you can showcase your most comfortable furniture and dining set-up, encouraging gatherings with loved ones.