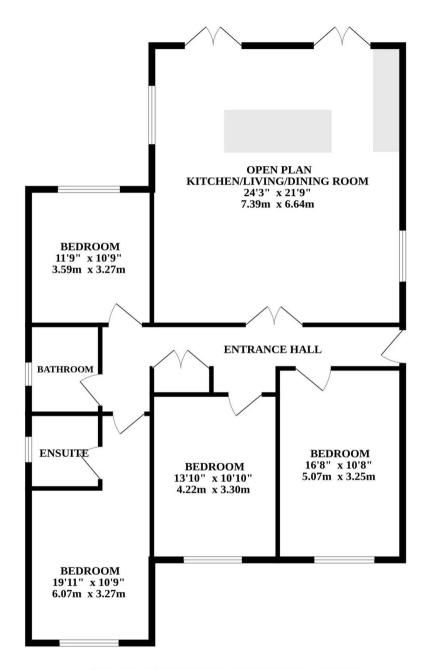

The accomodation features four bedrooms, each designed to offer relaxation and privacy. One of which flaunts a private ensuite, adding a luxury yet convenient touch. The fourth bedroom has the versatility to be an office if you are looking to work from home, or a playroom for larger families. The bathroom comprises of a three piece suite, accommodating all family members and guests.

### GROUND FLOOR

Whilst every attempt has been made to ensure the accuracy of the floorplan contained here, measurements of doors, windows, rooms and any other items are approximate and no responsibility is taken for any error, omission or mis-statement. This plan is for illustrative purposes only and should be used as such by any prospective purchaser. The services, systems and appliances shown have not been tested and no guarantee as to their orbality or efficiency can be given.