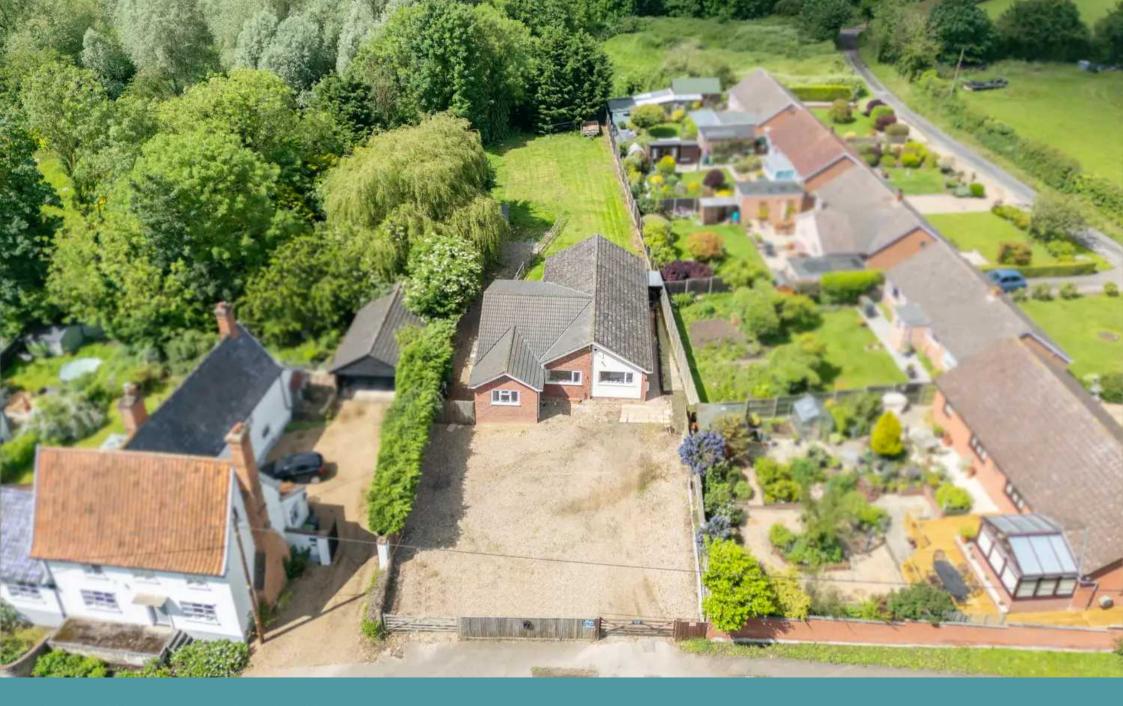

### Redenhall, Harleston

Nestled in a beautiful village location, this charming detached bungalow exudes a welcoming ambiance and offers a serene retreat from the hustle and bustle of every-day life. The property rests on a generous size plot that is teeming with potential, providing ample space for expansion or customisation to suit individual preferences. Don't miss the chance to acquire this remarkable residence and experience the lifestyle it has to offer!

Upon arrival is a remarkable first impression to this detached residence, which continues to impress throughout. The large gated driveway provides off-road parking for all family members and visitors, ensuring convenience and ease.

### Redenhall, Harleston

Towards the rear is an extensive garden, offering endless possibilities for outdoor activities and enjoyment. It creates ample space tailored to individual preferences, including gardening, outdoor dining and entertainment. Overall, it is fully enclosed so you can enjoy in seclusion.

### **AGENTS NOTES**

We understand that this property is freehold. Connected to mains water, electricity, gas and a septic tank.

Heating system - Gas fired central heating

Redenhall, Harleston

- CHARMING DETACHED BUNGALOW
- SITTING ON A GENEROUS SIZE PLOT OF APPROX 1/2 ACRE
- EVERYTHING YOU NEED ON A SINGLE FLOOR
- POTENTIAL TO EXTEND OR BUILD AN ADDITIONAL PLOT (STPP)
- INCREDIBLE OPEN-PLAN