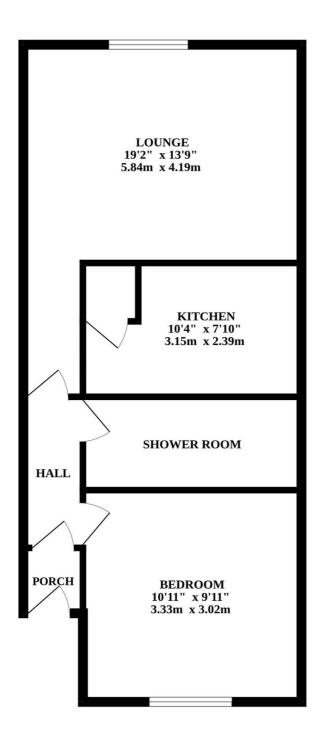

## St Benedicts Street, Norwich

Upon entering through the porch, you are greeted by a well-appointed apartment. The apartment features a modern kitchen equipped with built-in cupboards and integrated appliances. The kitchen also boasts undercounter space for a washing machine, catering to practical daily living needs. The spacious reception room provides an inviting setting for relaxation and entertainment, with carpet floors making it a cosy space.

The bedroom offers ample living space, complete with built-in wardrobes for storage efficiency. The centrally located bathroom includes a step-in shower and a built-in cupboard, enhancing the functionality of the space. With parking options available including a parking lot and off-road parking, residents and guests can enjoy the convenience of secure vehicle storage.