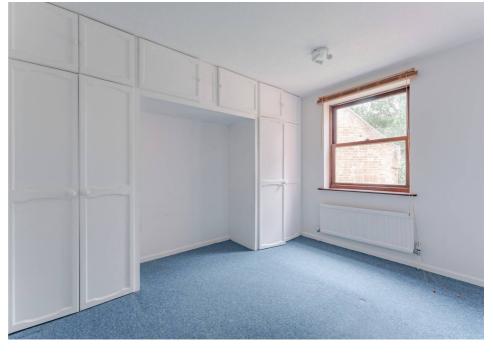

## St Benedicts Street, Norwich

Upon entering through the porch, you are greeted by a well-appointed apartment. The apartment features a modern kitchen equipped with built-in cupboards and integrated appliances. The kitchen also boasts undercounter space for a washing machine, catering to practical daily living needs. The spacious reception room provides an inviting setting for relaxation and entertainment, with carpet floors making it a cosy space.

The bedroom offers ample living space, complete with built-in wardrobes for storage efficiency. The centrally located bathroom includes a step-in shower and a built-in cupboard, enhancing the functionality of the space. With parking options available including a parking lot and off-road parking, residents and guests can enjoy the convenience of secure vehicle storage.