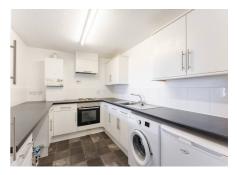

## St Benedicts Street, Norwich

Upon entering through the porch, you are greeted by a well-appointed apartment. The apartment features a modern kitchen equipped with built-in cupboards and integrated appliances. The kitchen also boasts undercounter space for a washing machine, catering to practical daily living needs. The spacious reception room provides an inviting setting for relaxation and entertainment, with carpet floors making it a cosy space.