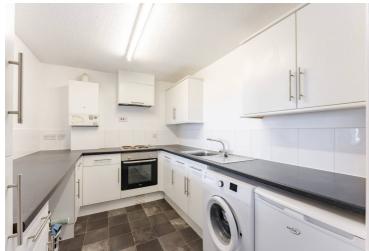

## St Benedicts Street, Norwich

Upon entering through the porch, you are greeted by a well-appointed apartment. The apartment features a modern kitchen equipped with built-in cupboards and integrated appliances. The kitchen also boasts undercounter space for a washing machine, catering to practical daily living needs. The spacious reception room provides an inviting setting for relaxation and entertainment, with carpet floors making it a cosy space.