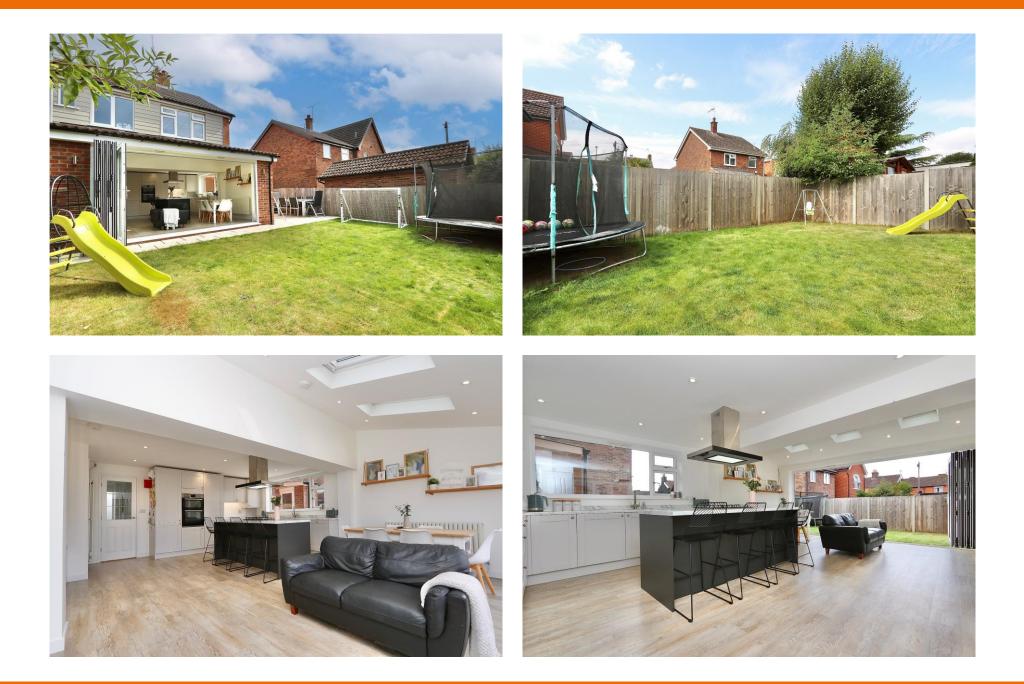

## Meadowvale Close, Ipswich, Suffolk, IP4 4HE

Situated towards the desirable north east side of Ipswich down a quiet cul-de-sac and falling within Northgate School catchment (subject to availability) lies this beautifully presented three bedroom semidetached house. The current owners have transformed the property by refurbishing throughout and extending to the rear creating a ground floor cloakroom and stunning open plan kitchen / dining room, and a new boiler was installed in 2023. This fantastic family home benefits from off-road parking & garage and a good size south-facing rear garden. As agents, we recommend the earliest possible internal viewing to appreciate the quality of accommodation on offer which comprises entrance hall, dual aspect living room, stunning 21ft open plan kitchen / dining room with bi-fold doors and a feature centre island, newly fitted cloakroom, first floor landing, three bedrooms, and modern family bathroom.