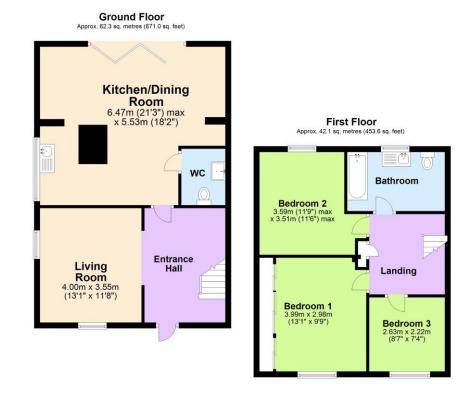

## Meadowvale Close, Ipswich, Suffolk, IP4 4HE

Situated towards the desirable north east side of Ipswich down a quiet cul-de-sac and falling within Northgate School catchment (subject to availability) lies this beautifully presented three bedroom semidetached house. The current owners have transformed the property by refurbishing throughout and extending to the rear creating a ground floor cloakroom and stunning open plan kitchen / dining room, and a new boiler was installed in 2023. This fantastic family home benefits from off-road parking & garage and a good size south-facing rear garden. As agents, we recommend the earliest possible internal viewing to appreciate the quality of accommodation on offer which comprises entrance hall, dual aspect living room, stunning 21ft open plan kitchen / dining room with bi-fold doors and a feature centre island, newly fitted cloakroom, first floor landing, three bedrooms, and modern family bathroom.

Council tax band: C EPC Rating: TBC

Total area: approx. 104.5 sq. metres (1124.6 sq. feet) Although every attempt has been made to ensure the accuracy of this floorplan measurements of doors, windows, rooms and any other items are approximate and no responsibility is taken for any error, omission or mis-statement. This plan is for illustrative purposes only. Plan produced using PlanUp.