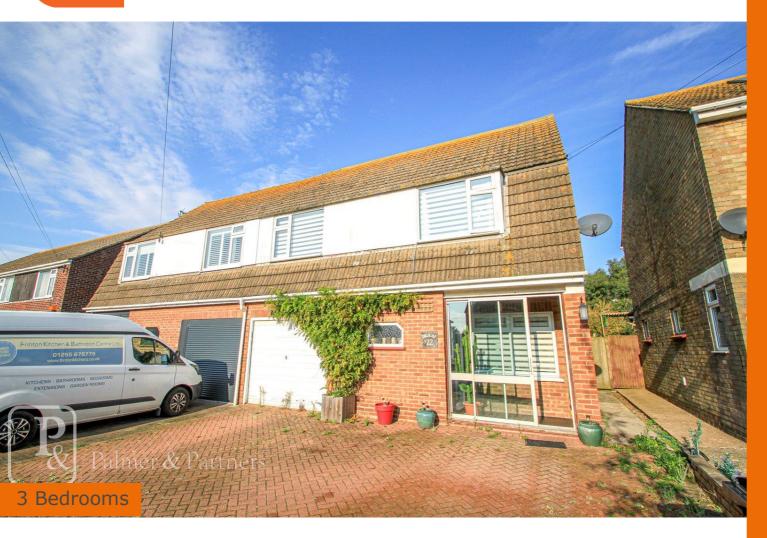

Situated in the highly desirable ROYALS ESTATE lies this larger than most, three bedroom, semi-detached family home, boasting large double bedrooms, a fantastic size kitchen and cozy living room/diner. There are separate bath, wet room and toilet facilities upstairs and extra timber framed conservatory reception space to the rear.

## 22 Crown Road, Clacton-on-Sea, Essex, CO15 1AT

Asking Price: **£300,000 - £325,000** EPC Rating: To be confirmed

Externally, the property offers a wonderful 90' garden allowing for great entertaining and space for the children to play. This property really is a huge step for the growing family on the property ladder. An early viewing is recommended.

## ACCOMMODATION:

Entrance Porch Hall Lounge - 20' 10" > 11'10 x 13' 7" > 7' 11" (6.35m x 4.14m) Kitchen - 11' 10" x 10' 10" (3.61m x 3.3m) Conservatory - 11' 8" x 7' 9" (3.56m x 2.36m) Utility Room - 10' 0'' x 7' 9'' (3.05m x 2.36m) Wet room Bathroom Separate WC Landing Bedroom One - 12' 11" x 11' 9" (3.94m x 3.58m) Bedroom Two - 11' 9" x 9' 10" (3.58m x 3m) Bedroom Three - 13' 6'' > bay x 8' 6'' (4.11m x)2.59m) Rear Garden - 80' (approx.) (24.38m) Patio area with the remainder laid to lawn, side access. Garage - 14' 5" x 8' 2" (4.39m x 2.49m) Integral garage, power and light connected. Front garden The front is block paved offering off road parking.