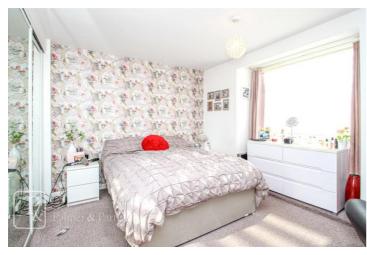

## ACCOMMODATION:

Entrance Porch Hall Lounge - 20' 10" > 11'10 x 13' 7" > 7' 11" (6.35m x 4.14m) Kitchen - 11' 10" x 10' 10" (3.61m x 3.3m) Conservatory - 11' 8" x 7' 9" (3.56m x 2.36m) Utility Room - 10' 0'' x 7' 9'' (3.05m x 2.36m) Wet room Bathroom Separate WC Landing Bedroom One - 12' 11" x 11' 9" (3.94m x 3.58m) Bedroom Two - 11' 9" x 9' 10" (3.58m x 3m) Bedroom Three - 13' 6'' > bay x 8' 6'' (4.11m x)2.59m) Rear Garden - 80' (approx.) (24.38m) Patio area with the remainder laid to lawn, side access. Garage - 14' 5" x 8' 2" (4.39m x 2.49m) Integral garage, power and light connected. Front garden The front is block paved offering off road parking.