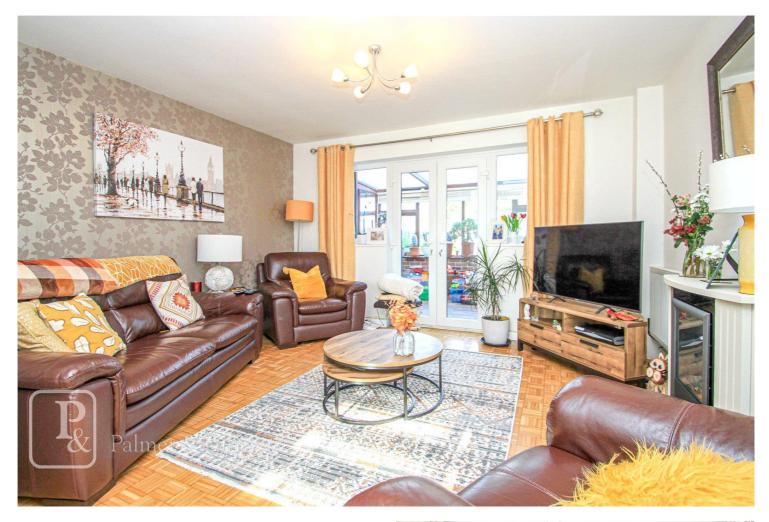

Situated in the highly desirable ROYALS ESTATE lies this larger than most, three bedroom, semi-detached family home, boasting large double bedrooms, a fantastic size kitchen and cozy living room/diner. There are separate bath, wet room and toilet facilities upstairs and extra timber framed conservatory reception space to the rear.

## ACCOMMODATION:

Entrance Porch Hall Lounge - 20' 10" > 11'10 x 13' 7" > 7' 11" (6.35m x 4.14m) Kitchen - 11' 10" x 10' 10" (3.61m x 3.3m) Conservatory - 11' 8" x 7' 9" (3.56m x 2.36m) Utility Room - 10' 0'' x 7' 9'' (3.05m x 2.36m) Wet room Bathroom Separate WC Landing Bedroom One - 12' 11" x 11' 9" (3.94m x 3.58m) Bedroom Two - 11' 9" x 9' 10" (3.58m x 3m) Bedroom Three - 13' 6'' > bay x 8' 6'' (4.11m x)2.59m) Rear Garden - 80' (approx.) (24.38m) Patio area with the remainder laid to lawn, side access. Garage - 14' 5" x 8' 2" (4.39m x 2.49m) Integral garage, power and light connected. Front garden The front is block paved offering off road parking.