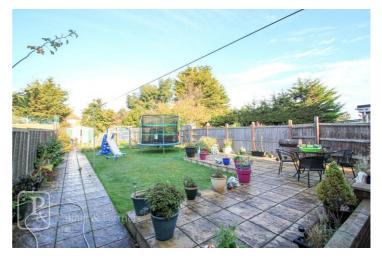

## 22 Crown Road, Clacton-on-Sea, Essex, CO15 1AT

Asking Price: **£300,000 - £325,000** EPC Rating: To be confirmed

Externally, the property offers a wonderful 90' garden allowing for great entertaining and space for the children to play. This property really is a huge step for the growing family on the property ladder. An early viewing is recommended.

## ACCOMMODATION:

Entrance Porch Hall Lounge - 20' 10" > 11'10 x 13' 7" > 7' 11" (6.35m x 4.14m) Kitchen - 11' 10" x 10' 10" (3.61m x 3.3m) Conservatory - 11' 8" x 7' 9" (3.56m x 2.36m) Utility Room - 10' 0'' x 7' 9'' (3.05m x 2.36m) Wet room Bathroom Separate WC Landing Bedroom One - 12' 11" x 11' 9" (3.94m x 3.58m) Bedroom Two - 11' 9" x 9' 10" (3.58m x 3m) Bedroom Three - 13' 6'' > bay x 8' 6'' (4.11m x)2.59m) Rear Garden - 80' (approx.) (24.38m) Patio area with the remainder laid to lawn, side access. Garage - 14' 5" x 8' 2" (4.39m x 2.49m) Integral garage, power and light connected. Front garden The front is block paved offering off road parking.