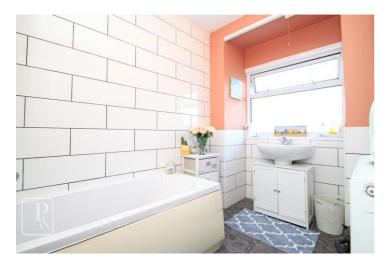

## ACCOMMODATION:

Entrance Porch Hall Lounge - 20' 10" > 11'10 x 13' 7" > 7' 11" (6.35m x 4.14m) Kitchen - 11' 10" x 10' 10" (3.61m x 3.3m) Conservatory - 11' 8" x 7' 9" (3.56m x 2.36m) Utility Room - 10' 0'' x 7' 9'' (3.05m x 2.36m) Wet room Bathroom Separate WC Landing Bedroom One - 12' 11" x 11' 9" (3.94m x 3.58m) Bedroom Two - 11' 9" x 9' 10" (3.58m x 3m) Bedroom Three - 13' 6'' > bay x 8' 6'' (4.11m x)2.59m) Rear Garden - 80' (approx.) (24.38m) Patio area with the remainder laid to lawn, side access. Garage - 14' 5" x 8' 2" (4.39m x 2.49m) Integral garage, power and light connected. Front garden The front is block paved offering off road parking.