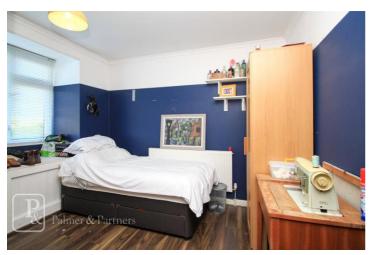

## ACCOMMODATION:

Entrance Porch Hall Lounge - 20' 10" > 11'10 x 13' 7" > 7' 11" (6.35m x 4.14m) Kitchen - 11' 10" x 10' 10" (3.61m x 3.3m) Conservatory - 11' 8" x 7' 9" (3.56m x 2.36m) Utility Room - 10' 0'' x 7' 9'' (3.05m x 2.36m) Wet room Bathroom Separate WC Landing Bedroom One - 12' 11" x 11' 9" (3.94m x 3.58m) Bedroom Two - 11' 9" x 9' 10" (3.58m x 3m) Bedroom Three - 13' 6'' > bay x 8' 6'' (4.11m x)2.59m) Rear Garden - 80' (approx.) (24.38m) Patio area with the remainder laid to lawn, side access. Garage - 14' 5" x 8' 2" (4.39m x 2.49m) Integral garage, power and light connected. Front garden The front is block paved offering off road parking.