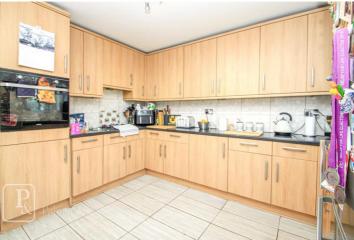

Situated in the highly desirable ROYALS ESTATE lies this larger than most, three bedroom, semi-detached family home, boasting large double bedrooms, a fantastic size kitchen and cozy living room/diner. There are separate bath, wet room and toilet facilities upstairs and extra timber framed conservatory reception space to the rear.

## ACCOMMODATION:

Entrance Porch Hall Lounge - 20' 10" > 11'10 x 13' 7" > 7' 11" (6.35m x 4.14m) Kitchen - 11' 10" x 10' 10" (3.61m x 3.3m) Conservatory - 11' 8" x 7' 9" (3.56m x 2.36m) Utility Room - 10' 0'' x 7' 9'' (3.05m x 2.36m) Wet room Bathroom Separate WC Landing Bedroom One - 12' 11" x 11' 9" (3.94m x 3.58m) Bedroom Two - 11' 9" x 9' 10" (3.58m x 3m) Bedroom Three - 13' 6'' > bay x 8' 6'' (4.11m x)2.59m) Rear Garden - 80' (approx.) (24.38m) Patio area with the remainder laid to lawn, side access. Garage - 14' 5" x 8' 2" (4.39m x 2.49m) Integral garage, power and light connected. Front garden The front is block paved offering off road parking.