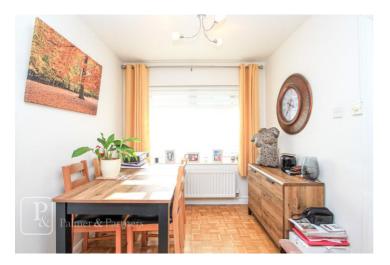

## ACCOMMODATION:

Entrance Porch Hall Lounge - 20' 10" > 11'10 x 13' 7" > 7' 11" (6.35m x 4.14m) Kitchen - 11' 10" x 10' 10" (3.61m x 3.3m) Conservatory - 11' 8" x 7' 9" (3.56m x 2.36m) Utility Room - 10' 0'' x 7' 9'' (3.05m x 2.36m) Wet room Bathroom Separate WC Landing Bedroom One - 12' 11" x 11' 9" (3.94m x 3.58m) Bedroom Two - 11' 9" x 9' 10" (3.58m x 3m) Bedroom Three - 13' 6'' > bay x 8' 6'' (4.11m x)2.59m) Rear Garden - 80' (approx.) (24.38m) Patio area with the remainder laid to lawn, side access. Garage - 14' 5" x 8' 2" (4.39m x 2.49m) Integral garage, power and light connected. Front garden The front is block paved offering off road parking.