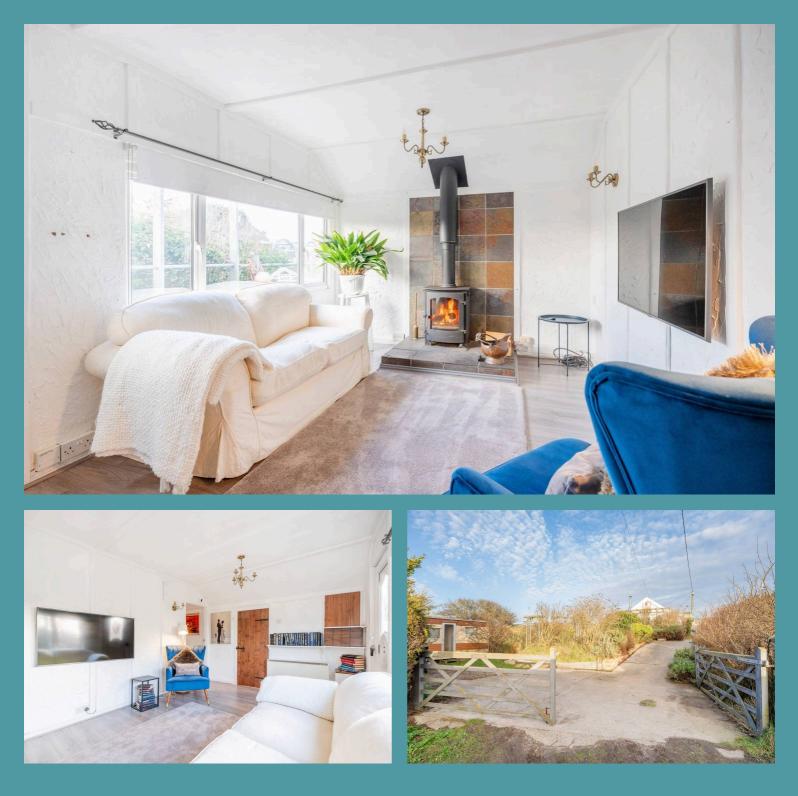

## Saint Marys Road, Hemsby

As you step into the welcoming lounge, one is immediately drawn to the charming log burner, providing a cosy atmosphere for relaxation during colder evenings. Off the lounge is the first bedroom, conveniently situated for privacy and comfort.

The property benefits from double glazing throughout, providing warmth and energy efficiency year-round.

The mature garden offers a peaceful space for outdoor relaxation and activities.

Off-road parking is available with space for four vehicles, ensuring ample parking. The property also offers sea views, enhancing its appeal.