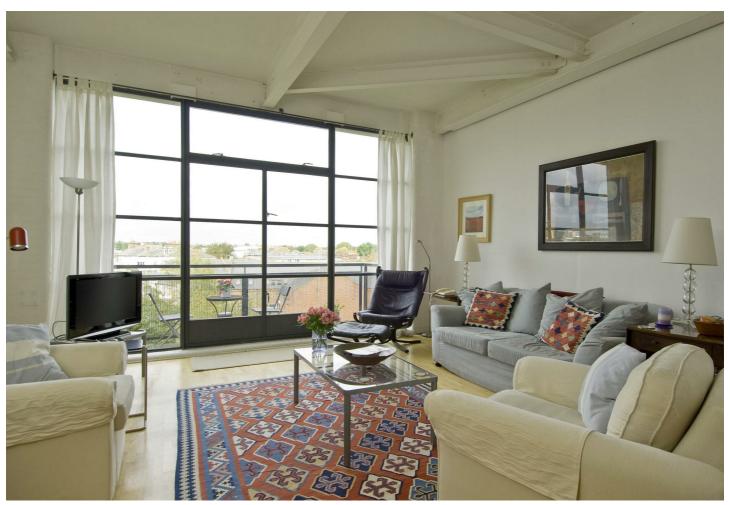

## Chiswick Green Studios, Chiswick, W4 5BW

SHORT LET - A freshly painted fabulous second floor loft style apartment set within this unique secure environment. Accommodation provides: 16.7 x 16.1 living room with full length windows onto 13.8 balcony, fully integrated kitchen / breakfast room, 16.3 x 14.2 bedroom, luxury bathroom, separate cloakroom, polished wooden flooring. Other features of the building include: lift, gym facilities and porter. Bills included. Fully furnished. Available October 25th - Mid March 2025

## £3,000 Per Calendar Month

- SHORT LETS ONLY
- Bills included
- Available early November Mid March
- Spacious loft style apartment
- Underground parking and secure gated development
- Communal gardens and gym
- Balcony
- Fully furnished
- Ealing Council Tax Band E