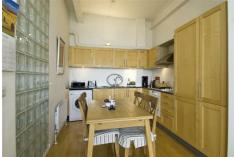

## Chiswick Green Studios, Chiswick, W4 5BW

SHORT LET - A freshly painted fabulous second floor loft style apartment set within this unique secure environment. Accommodation provides: 16.7 x 16.1 living room with full length windows onto 13.8 balcony, fully integrated kitchen / breakfast room, 16.3 x 14.2 bedroom, luxury bathroom, separate cloakroom, polished wooden flooring. Other features of the building include: lift, gym facilities and porter. Bills included. Fully furnished. Available October 25th - Mid March 2025