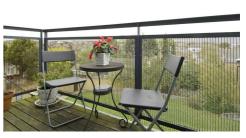

## Chiswick Green Studios, Chiswick, W4 5BW

SHORT LET - A freshly painted fabulous second floor loft style apartment set within this unique secure environment. Accommodation provides: 16.7 x 16.1 living room with full length windows onto 13.8 balcony, fully integrated kitchen / breakfast room, 16.3 x 14.2 bedroom, luxury bathroom, separate cloakroom, polished wooden flooring. Other features of the building include: lift, gym facilities and porter. Bills included. Fully furnished. Available October 25th - Mid March 2025

## £3,000 Per Calendar Month

- SHORT LETS ONLY
- Bills included
- Available early November Mid March
- Spacious loft style apartment
- Underground parking and secure gated development
- Communal gardens and gym
- Balcony
- Fully furnished
- Ealing Council Tax Band E