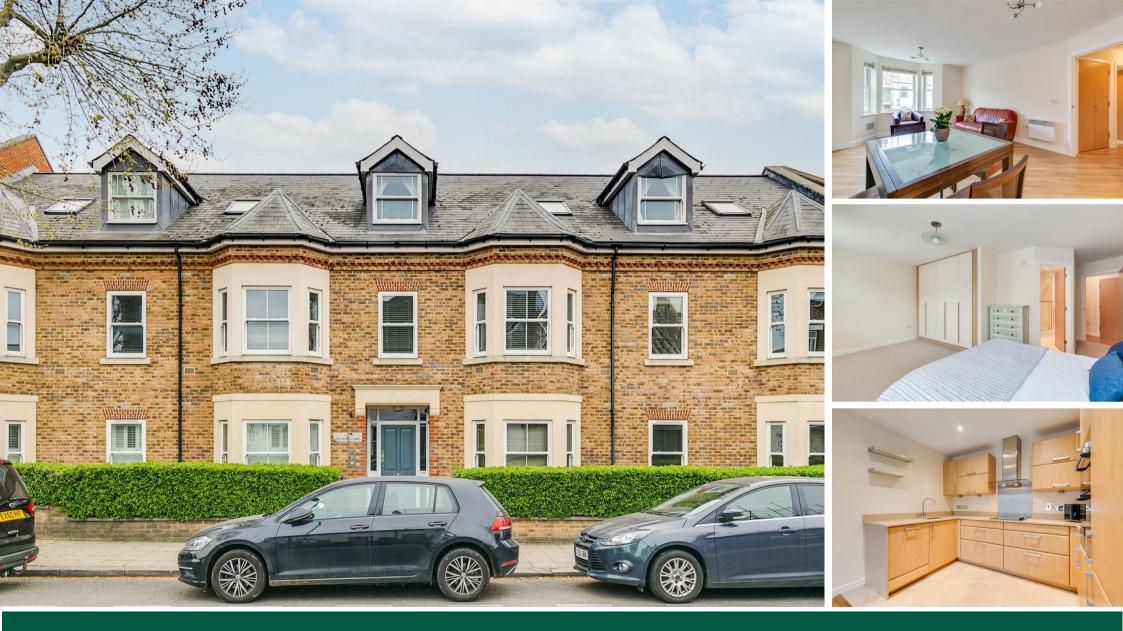

Acton Lane, London, W4 5DD Guide Price £550,000

## Immaculate larger than average apartment Two beds/two baths

Open plan kitchen/reception room

Key :

- Secure gated parking space
- Extensive built-in storage

No onward chain

Tenure - Leasehold Lease length - 108 years remaining Ground rent - £200 pa Service charge - £1960 pa Local authority - Ealing Council tax - Band F

## THF PROPERTY

An immaculately presented, larger than average two-bedroom purpose-built apartment set within this popular secure gated development. The accommodation of 847 sqft comprises a large open-plan living area with a fitted kitchen and integrated appliances, spacious master bedroom with fitted wardrobes and en-suite shower room, second double bedroom with fitted wardrobes, main bathroom, two large hallway cupboards that house the washer/dryer and electric heating / hot water system with additional room for storage. private secure parking space included. Local convenience shopping is close to hand whilst further afield are the more extensive shopping and restaurant facilities of Chiswick's desirable main high road. Transport links include both Chiswick Park and Turnham Green tube stations, numerous local bus routes with convenient vehicular access via A4/M4 Central London. Heathrow and The West, No onward chain.