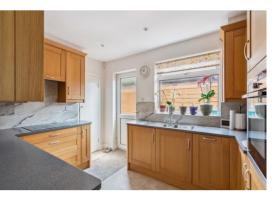

#### ACCOMMODATION

Entrance Hall cupboard containing wall mounted gas central heating boiler.

Sitting Room open fireplace with stone surround.

Kitchen modern fitted units with cupboards and drawers, wall cupboards, integrated dishwasher, electric hob, Neff oven, worktops, tiled walls and floor. Cupboard with plumbing for washing machine, coats cupboard and larder cupboard. Door to side.