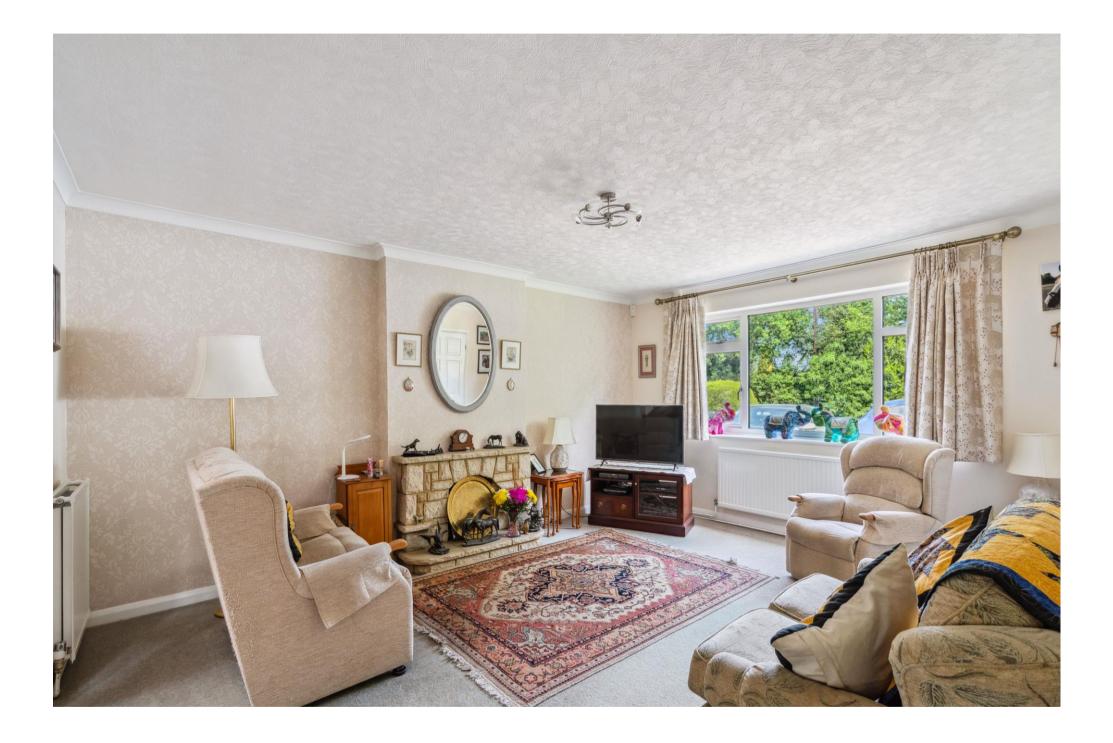

#### ACCOMMODATION

Entrance Hall cupboard containing wall mounted gas central heating boiler.

Sitting Room open fireplace with stone surround.

Kitchen modern fitted units with cupboards and drawers, wall cupboards, integrated dishwasher, electric hob, Neff oven, worktops, tiled walls and floor. Cupboard with plumbing for washing machine, coats cupboard and larder cupboard. Door to side.

Family/Living Room with shelving, wardrobe cupboard, door to garden.

Dining Room/Bedroom 2 with sliding door to Conservatory with double doors to the garden.

On the first floor

Bedroom 3 with eaves storage, three Velux windows.