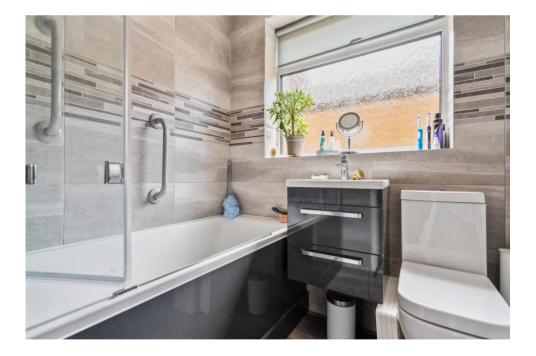

Inner Hall with high vaulted ceiling and Velux window with electrically controlled blind.

Bathroom re-fitted with bath and shower above, vanity basin, low level WC, tiled walls and floor.

Bedroom 1 with fitted wardrobes.

Bathroom with panel enclosed bath with shower, low level WC, pedestal basin, eaves storage and Velux window.