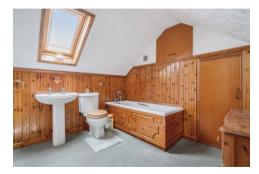

Bathroom with panel enclosed bath with shower, low level WC, pedestal basin, eaves storage and Velux window.