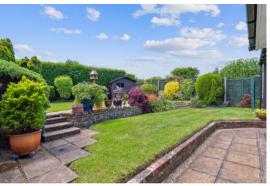

#### OUTSIDE

The garden is well screened by conifer hedging and shrubs. There is a paved driveway with parking for two or three cars, and adjacent flowerbed and lawn.

A path leads to the rear garden with terrace, steps to lawns with retaining walls, flower beds and shrubs.

The garden is enclosed by hedging and fencing. Covered area leading to further pathway and gate to the front. Garden shed. Garage.

Chalfont St Giles is a picturesque Village with all the amenities required for day-to-day living.