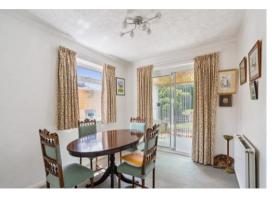

Family/Living Room with shelving, wardrobe cupboard, door to garden.

Dining Room/Bedroom 2 with sliding door to Conservatory with double doors to the garden.

On the first floor

Bedroom 3 with eaves storage, three Velux windows.