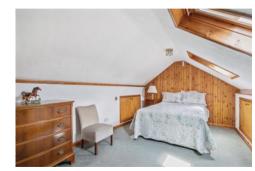

Family/Living Room with shelving, wardrobe cupboard, door to garden.

Dining Room/Bedroom 2 with sliding door to Conservatory with double doors to the garden.

On the first floor

Bedroom 3 with eaves storage, three Velux windows.

Bathroom with panel enclosed bath with shower, low level WC, pedestal basin, eaves storage and Velux window.