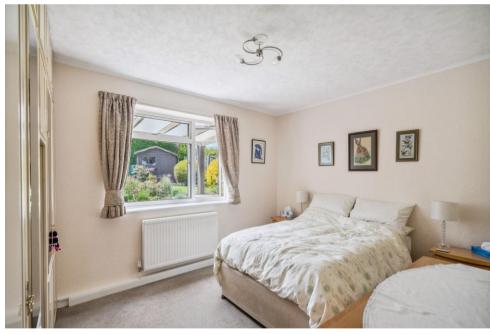

Inner Hall with high vaulted ceiling and Velux window with electrically controlled blind.

Bathroom re-fitted with bath and shower above, vanity basin, low level WC, tiled walls and floor.

Bedroom 1 with fitted wardrobes.