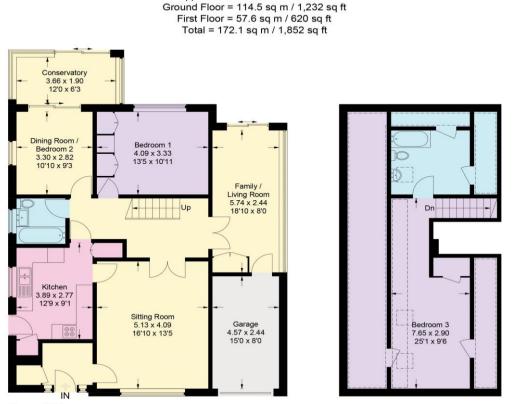

#### ACCOMMODATION

Entrance Hall cupboard containing wall mounted gas central heating boiler.

Sitting Room open fireplace with stone surround.

Kitchen modern fitted units with cupboards and drawers, wall cupboards, integrated dishwasher, electric hob, Neff oven, worktops, tiled walls and floor. Cupboard with plumbing for washing machine, coats cupboard and larder cupboard. Door to side.

Inner Hall with high vaulted ceiling and Velux window with electrically controlled blind.

Bathroom re-fitted with bath and shower above, vanity basin, low level WC, tiled walls and floor.

Bedroom 1 with fitted wardrobes.

Family/Living Room with shelving, wardrobe cupboard, door to garden.

Dining Room/Bedroom 2 with sliding door to Conservatory with double doors to the garden.

On the first floor

Bedroom 3 with eaves storage, three Velux windows.

Bathroom with panel enclosed bath with shower, low level WC, pedestal basin, eaves storage and Velux window.

# colmanand.co.uk

Approximate Gross Internal Area

Ground Floor

First Floor

This plan is for layout guidance only. Not drawn to scale unless stated. Windows and door openings are approximate. Whilst every care is taken in the preparation of this plan, please check all dimensions, shapes and compass bearings before making any decisions reliant upon them. © CJ Property Marketing Ltd Produced for Colman & Co