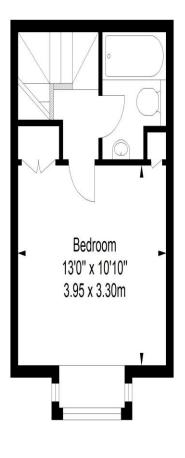

## Rotherwood Close

Approximate Gross Internal Area 496 sq ft / 46.11 sq m

First Floor

ALL MEASUREMENTS ARE MAXIMUM. AND INCLUDE WINDOW BAYS AND WARDROBES WHERE APPLICABLE THIS PLAN MUST NOT BE REPRODUCED BY ANY OTHER PERSON WITHOUT PERMISSION

SW19 Estate Agents Ltd. Is registered in England & Wales No. 05508737 its all in the postcode...'

SW19 presents this ideal freehold house, perfect for a first-time buyer. Exceptionally located just moments from Dundonald Park and within easy walking distance to Wimbledon mainline station, this property offers affordable living in a prime location. The ground floor features a bright, open-plan kitchen and living area, while upstairs boasts a spacious double bedroom and a separate three-piece bathroom. Offered with no onward chain for a smooth and swift purchase.