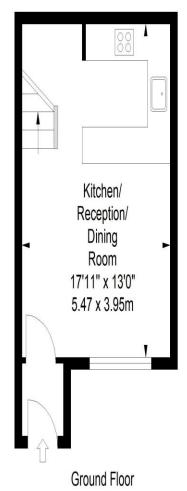

## Rotherwood Close

Approximate Gross Internal Area 496 sq ft / 46.11 sq m

First Floor

ALL MEASUREMENTS ARE MAXIMUM. AND INCLUDE WINDOW BAYS AND WARDROBES WHERE APPLICABLE THIS PLAN MUST NOT BE REPRODUCED BY ANY OTHER PERSON WITHOUT PERMISSION

SW19 Estate Agents Ltd. Is registered in England & Wales No. 05508737 its all in the postcode...'

SW19 presents this ideal freehold house, perfect for a first-time buyer. Exceptionally located just moments from Dundonald Park and within easy walking distance to Wimbledon mainline station, this property offers affordable living in a prime location. The ground floor features a bright, open-plan kitchen and living area, while upstairs boasts a spacious double bedroom and a separate three-piece bathroom. Offered with no onward chain for a smooth and swift purchase.