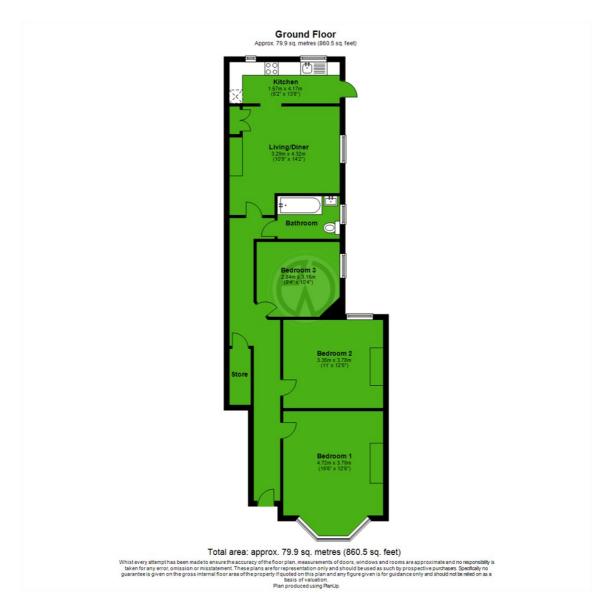

#### £2,400 Per Calendar Month

3 Double Bedrooms - Contemporary Bathroom - Stunning Kitchen South West Private Garden - Living/Diner - Close to Colliers Wood Tube Tooting Borders - Immaculate Property - Available 5th June Ground Floor Maisonette - Quiet Location - EPC 'C'