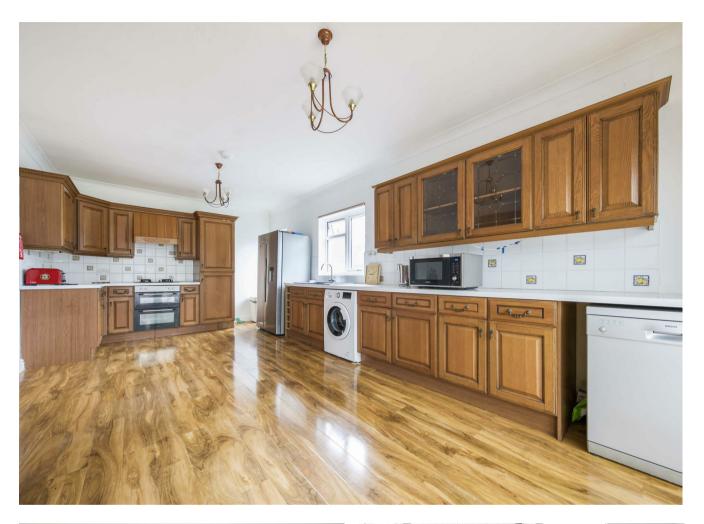

Accommodation is in excess of 2000 sq.ft. comprises a large dining kitchen, large living room with feature fireplace and access to a sunroom which spans the back of the property. There are four large bedroom (one en suite) and a family bathroom. There is also a utility room, useful lean to area and an integral garage.

The property enjoys large frontage with off street parking for at least three cars. To the rear of the property there is a large private enclosed garden.

The property is ideally located for access to local shops as well as being within easy reach of Chertsey and Addlestone High Street and stations with links to Waterloo. The M25 Junction 11 is close by for commuters.