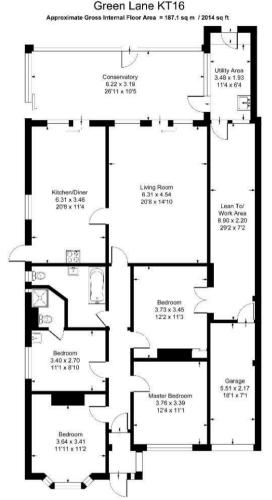

Accommodation is in excess of 2000 sq.ft. comprises a large dining kitchen, large living room with feature fireplace and access to a sunroom which spans the back of the property. There are four large bedroom (one en suite) and a family bathroom. There is also a utility room, useful lean to area and an integral garage.

## GREEN LANE, CHERTSEY, KT16 9QP ASKING PRICE £650,000

Local Authority: Runnymede Council Tax Band: F

Parking: Off street - approx 5 cars

TOTAL APPROX. FLOOR AREA 2014.00 sq ft

Illustration for identification purposes only, measurements are approximate, not to scale.