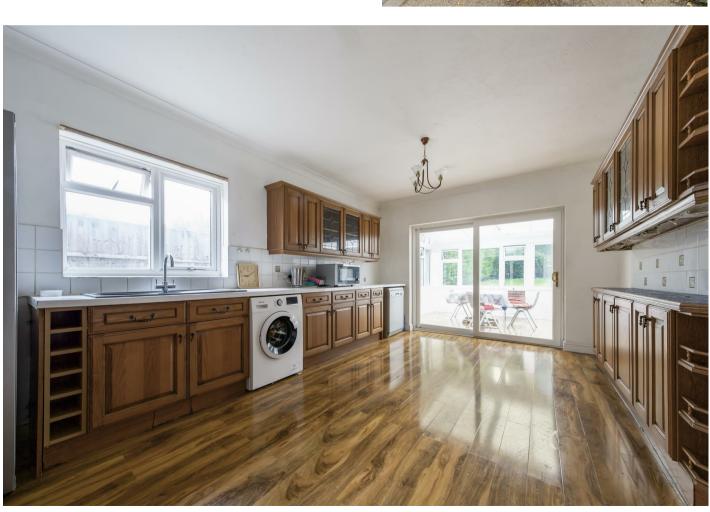

Accommodation is in excess of 2000 sq.ft. comprises a large dining kitchen, large living room with feature fireplace and access to a sunroom which spans the back of the property. There are four large bedroom (one en suite) and a family bathroom. There is also a utility room, useful lean to area and an integral garage.

The property enjoys large frontage with off street parking for at least three cars. To the rear of the property there is a large private enclosed garden.

The property is ideally located for access to local shops as well as being within easy reach of Chertsey and Addlestone High Street and stations with links to Waterloo. The M25 Junction 11 is close by for commuters.