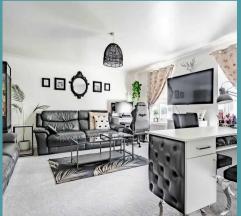

#### THE PROPERTY

Upon entering the property, you are greeted by a generously sized kitchen featuring wooden-style cabinetry and provisions for appliances. The kitchen provides ample storage space and is designed to cater to all your cooking needs. The open plan living area is spacious and inviting, allowing for various furniture layouts and boasting fitted carpets underfoot, creating a cosy and welcoming ambience.