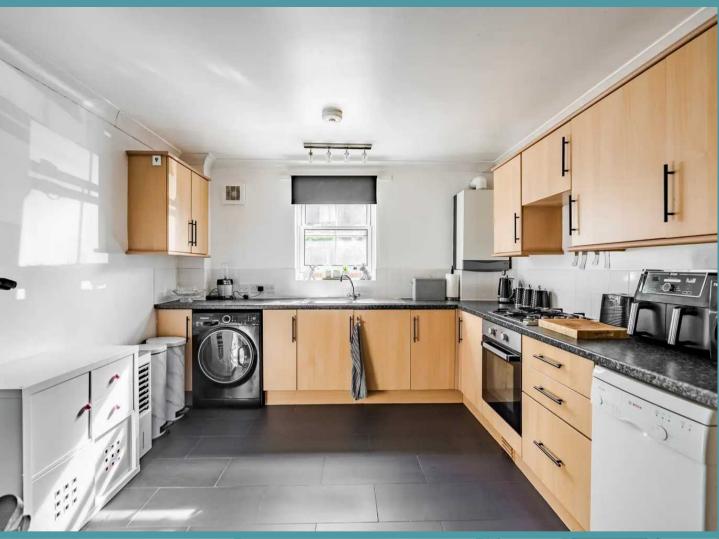

#### THE PROPERTY

Upon entering the property, you are greeted by a generously sized kitchen featuring wooden-style cabinetry and provisions for appliances. The kitchen provides ample storage space and is designed to cater to all your cooking needs. The open plan living area is spacious and inviting, allowing for various furniture layouts and boasting fitted carpets underfoot, creating a cosy and welcoming ambience.