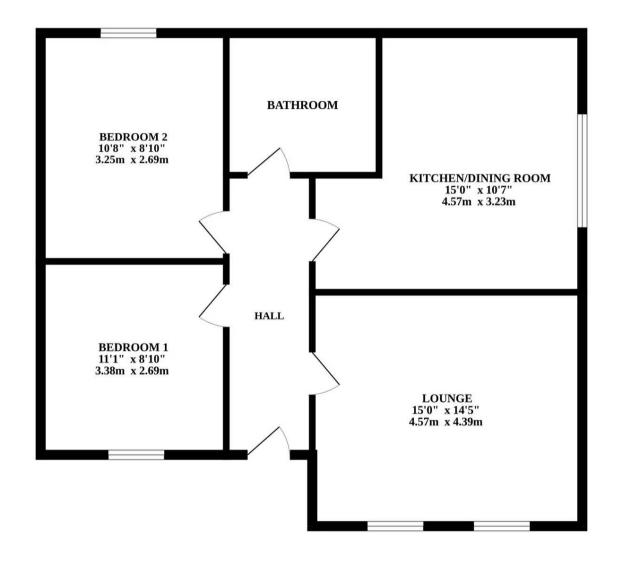

#### THE PROPERTY

Upon entering the property, you are greeted by a generously sized kitchen featuring wooden-style cabinetry and provisions for appliances. The kitchen provides ample storage space and is designed to cater to all your cooking needs. The open plan living area is spacious and inviting, allowing for various furniture layouts and boasting fitted carpets underfoot, creating a cosy and welcoming ambience.

The property comprises two double bedrooms, each offering a place of rest at the end of a long day. The bedrooms are well-proportioned and versatile, accommodating your individual needs and preferences effortlessly. A modern three-piece suite bathroom awaits, providing a space for your self-care routines.