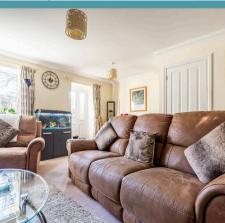

Upon entering, the welcoming hallway leads through to the spacious living room, which offers plenty of room for both relaxation and dining, with a door opening out to the rear garden. The kitchen, fully equipped with modern appliances and ample storage, is positioned to the front of the home and offers a space to cook and prepare your favourite meals.