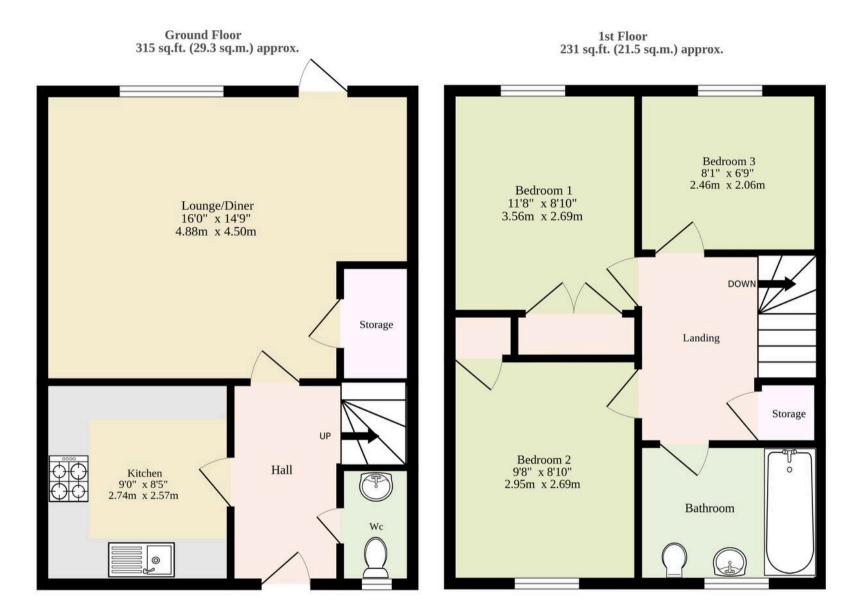

**Excluding Bathrooms And Hallways** 

TOTAL FLOOR AREA: 546 sq.ft. (50.7 sq.m.) approx.

Whilst every attempt has been made to ensure the accuracy of the floorplan contained here, measurements of doors, windows, rooms and any other items are approximate and no responsibility is taken for any error, omission or mis-statement. This plan is for illustrative purposes only and should be used as such by any prospective purchaser. The services, systems and appliances shown have not been tested and no guarantee as to their operability or efficiency can be given.