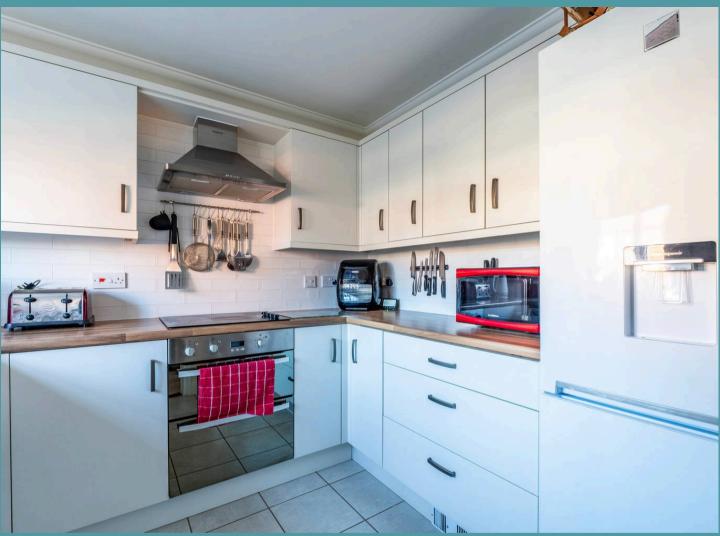

Upon entering, the welcoming hallway leads through to the spacious living room, which offers plenty of room for both relaxation and dining, with a door opening out to the rear garden. The kitchen, fully equipped with modern appliances and ample storage, is positioned to the front of the home and offers a space to cook and prepare your favourite meals.

### Oil-fired heating

- Open-plan living and dining area that creates a light, airy atmosphere, ideal for both relaxation and entertaining guests
- Family bathroom designed with both a bath and shower over
- Excellent location close to local schools, shops, parks, and other amenities
- Four years remaining on the NHBC guarantee
- Off-road parking for two vehicles
- Convenient downstairs WC, adding practicality
- Contemporary kitchen featuring modern appliances, plenty of counter space, and ample storage
- Quick access to transport links, ensuring easy commuting to nearby towns and cities