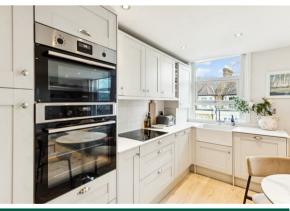

first time buy or pied-a-terre. The flat comprises a 20'2 reception room with an open outlook, fully

integrated kitchen, quiet double bedroom, luxury

bathroom, gas-fired central heating, ample storage, share in the freehold, excellent condition