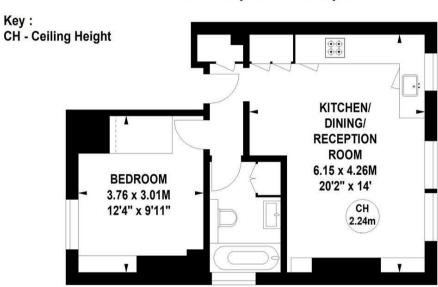

## Acton Lane, W4

Approximate gross internal area

41.34 sq m / 445 sq ft

**First Floor** 

Not to scale, for guidance only and must not be relied upon as a statement of fact.

All measurements and areas are approximate only

first time buy or pied-a-terre. The flat comprises a 20'2 reception room with an open outlook, fully

integrated kitchen, quiet double bedroom, luxury

bathroom, gas-fired central heating, ample storage, share in the freehold, excellent condition