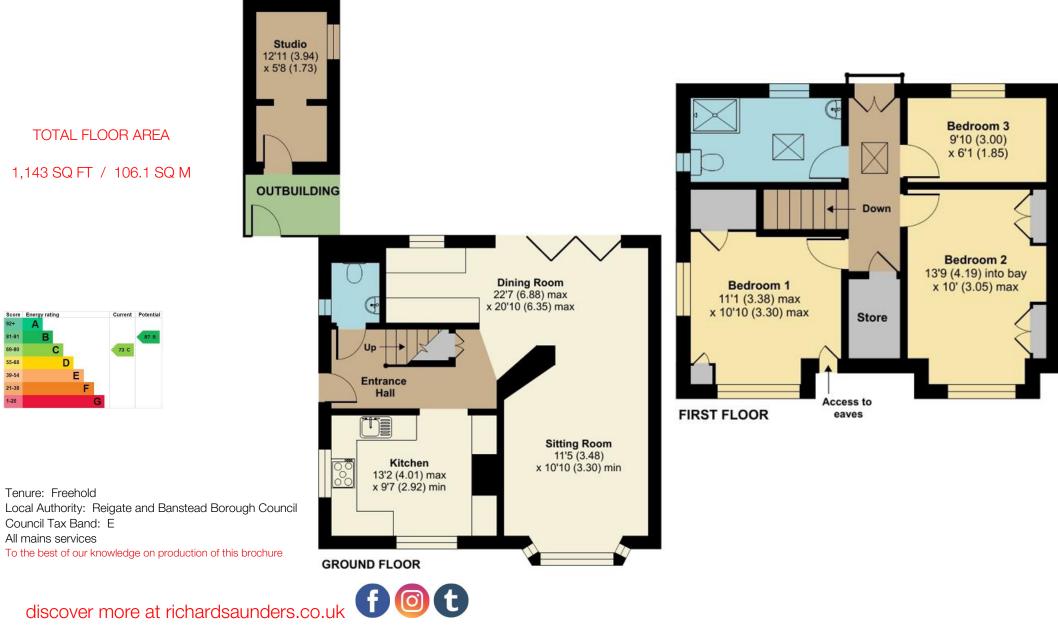

## Porch

- Hallway
- Downstairs Cloakroom
- Kitchen Breakfast Room
- Open-Planned Sitting Dining Room
- Three Bedrooms
- Family Bathroom
- Office Hobbies Room
- Private Garden
- Off-Street Parking

Offers in Excess of £675,000