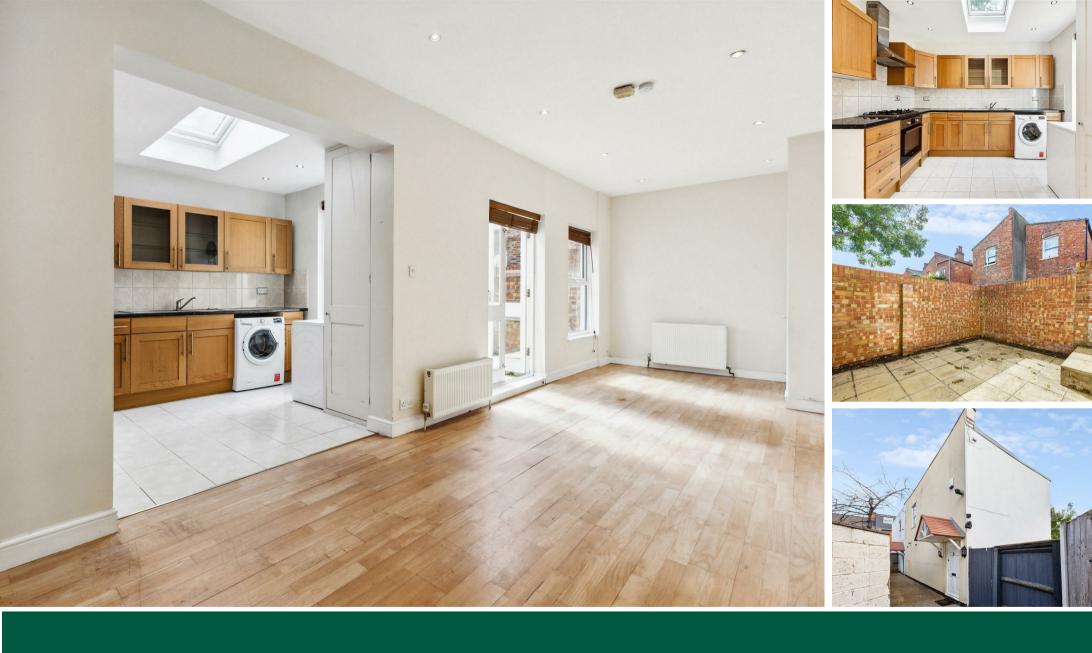

## THE PROPERTY

A unique, well presented two bedroom freehold house offering bright rooms and a private patio in this sought after residential road close to numerous amenities. This delightful house comprises a large reception room with ceiling heights of 2.71m and French doors onto a private patio, fully fitted kitchen, ground floor shower room, two double bedrooms with fitted wardrobes, family bathroom and a private tiled patio. Mulberry Tree Mews is located just off Clovelly Road, close to the wide array of shops and amenities on Acton Lane and Chiswick High Road. Transport links include local bus routes, Chiswick Park tube station and South Acton overground station. No onward chain.