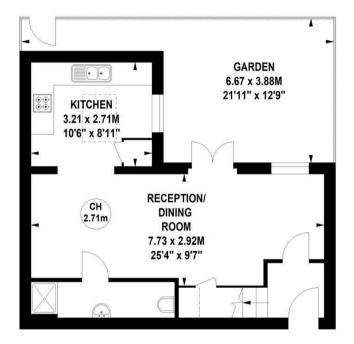

## **Mulberry Tree Mews, W4**

Approximate gross internal area 68.56 sq m / 738 sq ft

Key : CH - Ceiling Height

## **Ground Floor**

**First Floor** 

Not to scale, for guidance only and must not be relied upon as a statement of fact.

All measurements and areas are approximate only

## THE PROPERTY

A unique, well presented two bedroom freehold house offering bright rooms and a private patio in this sought after residential road close to numerous amenities. This delightful house comprises a large reception room with ceiling heights of 2.71m and French doors onto a private patio, fully fitted kitchen, ground floor shower room, two double bedrooms with fitted wardrobes, family bathroom and a private tiled patio. Mulberry Tree Mews is located just off Clovelly Road, close to the wide array of shops and amenities on Acton Lane and Chiswick High Road. Transport links include local bus routes, Chiswick Park tube station and South Acton overground station. No onward chain.