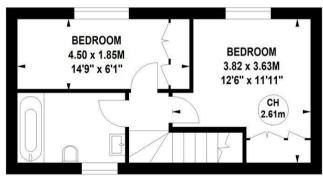

## **Mulberry Tree Mews, W4**

Approximate gross internal area 68.56 sq m / 738 sq ft

Key : CH - Ceiling Height

## **Ground Floor**

**First Floor** 

Not to scale, for guidance only and must not be relied upon as a statement of fact.

All measurements and areas are approximate only

## THE PROPERTY

A unique, well presented two bedroom freehold house offering bright rooms and a private patio in this sought after residential road close to numerous amenities. This delightful house comprises a large reception room with ceiling heights of 2.71m and French doors onto a private patio, fully fitted kitchen, ground floor shower room, two double bedrooms with fitted wardrobes, family bathroom and a private tiled patio. Mulberry Tree Mews is located just off Clovelly Road, close to the wide array of shops and amenities on Acton Lane and Chiswick High Road. Transport links include local bus routes, Chiswick Park tube station and South Acton overground station. No onward chain.