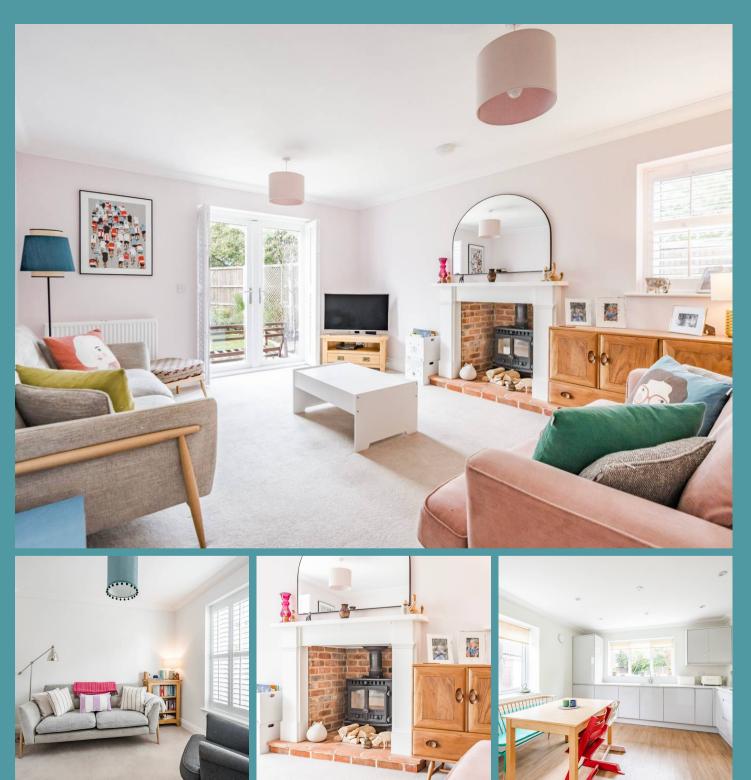

The modern kitchen, recently updated in 2022, boasts quartz worktops and generous storage options, while a convenient adjoining utility room enhances functionality of the space. The inviting living room features a charming log burner, creating a cosy ambiance for relaxing evenings and is adorned with double doors that open to the private, landscaped garden. Completing the ground floor is a well-placed WC and a separate dining room/study, ideal for formal meals or productivity.