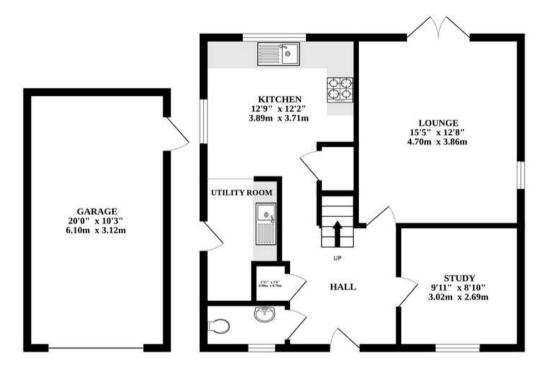

The modern kitchen, recently updated in 2022, boasts quartz worktops and generous storage options, while a convenient adjoining utility room enhances functionality of the space. The inviting living room features a charming log burner, creating a cosy ambiance for relaxing evenings and is adorned with double doors that open to the private, landscaped garden. Completing the ground floor is a well-placed WC and a separate dining room/study, ideal for formal meals or productivity.

### Agents Note

Sold Freehold

Connected to mains water, electricity and drainage.

Oil Fired Heating

Council Tax - D

1ST FLOOR

GROUND FLOOR