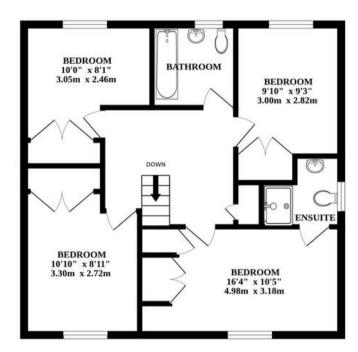

Upstairs, you'll discover four generously sized bedrooms, each thoughtfully designed with built-in storage to maximise space. The master bedroom features an en-suite shower room for added convenience, while the modern family bathroom caters to the additional bedrooms.

### Agents Note

Sold Freehold

Connected to mains water, electricity and drainage.

Oil Fired Heating

Council Tax - D

1ST FLOOR

GROUND FLOOR