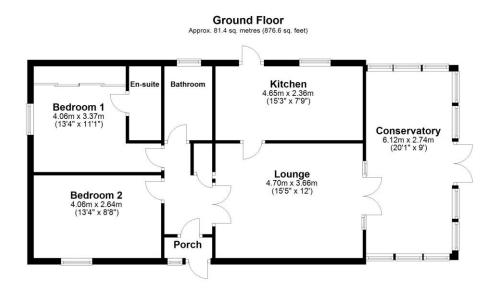

## Springfield Road, Lower Somersham, Ipswich, Suffolk, IP8 4PG

This beautifully presented two bedroom detached bungalow, situated in the sought after village of Lower Somersham, benefits from a good size rear garden, garage, off-road parking, and double glazing. As agents, we recommend the earliest possible internal viewing to appreciate the quality of accommodation on offer which comprises front porch; entrance hall; lounge; kitchen; conservatory; bathroom; and two double bedrooms, one of which has an en-suite shower room.

## **Accommodation & Amenities**

- Detached Bungalow
- Two Double Bedrooms
- Lounge & Conservatory
- Bathroom & En-Suite Shower Room
- Good Size Rear Garden
- Garage & Off-Road Parking

Total area: approx. 81.4 sq. metres (876.6 sq. feet)