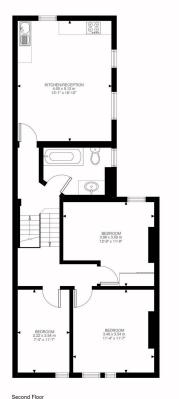

us bedrooms and a modern bathroom. Furthermore, full planning permission to add a private roof terrace was sought by our client and was approved by Hammersmith & Fulham Council in 2019 (2019/00114/FUL). Whilst this has now lapsed, an incoming purchaser could reapply for planning permission, which should be approved. The property is also within a stone's throw to Bishops Park and the Thames Path, the shops, bars and restaurants on the Fulham Palace and Munster Roads and there is no onward chain too.

A WELL PRESENTED SPLIT LEVEL APARTMENT THREE BEDROOMS \* KITCHEN RECEPTION ROOM \* BATHROOM

LAPSED PLANNING APPROVAL ON 25.1.2019 TO ADD A ROOF TERRACE (2019/00114/FUL)
WALKING DISTANCE TO PUTNEY BRIDGE UNDERGOUND STATION (DISTRICT LINE)
NO ONWARD CHAIN
LEASEHOLD (115 YEARS REMAINING APPROX)





Entrance To Second Floor

All viewings by appointment through our Fulham Office:

T: 020 7731 3636

E: fulham@lawsonrutter.com

347 Fulham Palace Road, London SW6 6TB

In accordance with the Property Misdescription Act 1991, we wish to emphasise that the information given in these particulars is intended to help you decide whether you wish to view this property. Whilst every care is taken to ensure the accuracy of these particulars please note that all measurements are approximate and we are, for the accuracy of other information, reliant on what the seller has provided. We strongly recommend that you rely on your own inspections and those of your advisors to establish the details of any aspects which are of particular importance. Please note that we have not undertaken any survey of t