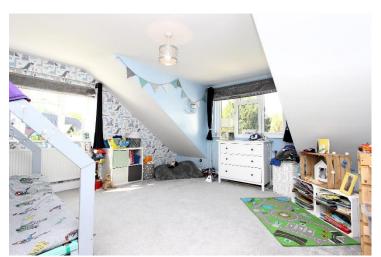

- Hallway
- Office/Study
- Sitting Room
- Kitchen Breakfast Room
- Dining Room
- Family/Play Room
- Utility Room
- Downstairs Shower And Cloak Room
- Four Bedrooms
- Family Bathroom & En-Suite Shower Room
- Garage
- Store Room
- Off-Street Parking
- Private Garden

Four Generous Bedrooms | Three Stylish Bathrooms | Fully Integrated Contemporary Open-Plan Kitchen-Breakfast Room | App Controlled Pyronix Zoned Alarm System | Ample Amount Of Gated Off-Street Parking | Planning Granted For The Development Of A Separate Annexe | Utility Room With Direct Access To The Attached Garage | Positioned Within A Half Acre Private Plot | Level South-Facing Garden With A High Degree Of Privacy | New Boiler With Nest Controlling System