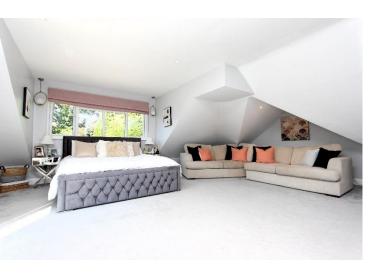

- Hallway
- Office/Study
- Sitting Room
- Kitchen Breakfast Room
- Dining Room
- Family/Play Room
- Utility Room
- Downstairs Shower And Cloak Room
- Four Bedrooms
- Family Bathroom & En-Suite Shower Room
- Garage
- Store Room
- Off-Street Parking
- Private Garden

Four Generous Bedrooms | Three Stylish Bathrooms | Fully Integrated Contemporary Open-Plan Kitchen-Breakfast Room | App Controlled Pyronix Zoned Alarm System | Ample Amount Of Gated Off-Street Parking | Planning Granted For The Development Of A Separate Annexe | Utility Room With Direct Access To The Attached Garage | Positioned Within A Half Acre Private Plot | Level South-Facing Garden With A High Degree Of Privacy | New Boiler With Nest Controlling System