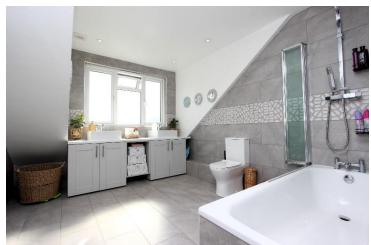

- Hallway
- Office/Study
- Sitting Room
- Kitchen Breakfast Room
- Dining Room
- Family/Play Room
- Utility Room
- Downstairs Shower And Cloak Room
- Four Bedrooms
- Family Bathroom & En-Suite Shower Room
- Garage
- Store Room
- Off-Street Parking
- Private Garden

Four Generous Bedrooms | Three Stylish Bathrooms | Fully Integrated Contemporary Open-Plan Kitchen-Breakfast Room | App Controlled Pyronix Zoned Alarm System | Ample Amount Of Gated Off-Street Parking | Planning Granted For The Development Of A Separate Annexe | Utility Room With Direct Access To The Attached Garage | Positioned Within A Half Acre Private Plot | Level South-Facing Garden With A High Degree Of Privacy | New Boiler With Nest Controlling System