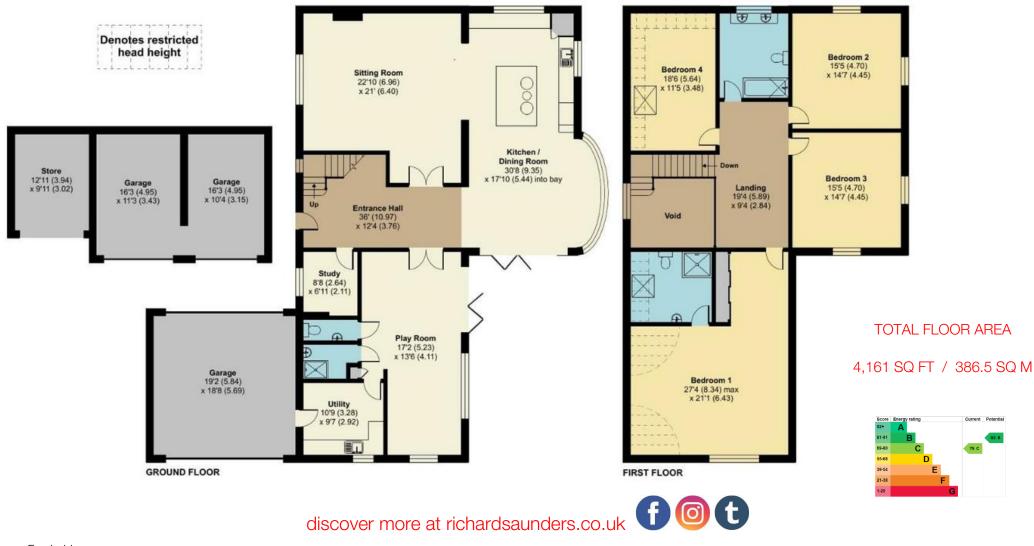

- Hallway
- Office/Study
- Sitting Room
- Kitchen Breakfast Room
- Dining Room
- Family/Play Room
- Utility Room
- Downstairs Shower And Cloak Room
- Four Bedrooms
- Family Bathroom & En-Suite Shower Room
- Garage
- Store Room
- Off-Street Parking
- Private Garden

Four Generous Bedrooms | Three Stylish Bathrooms | Fully Integrated Contemporary Open-Plan Kitchen-Breakfast Room | App Controlled Pyronix Zoned Alarm System | Ample Amount Of Gated Off-Street Parking | Planning Granted For The Development Of A Separate Annexe | Utility Room With Direct Access To The Attached Garage | Positioned Within A Half Acre Private Plot | Level South-Facing Garden With A High Degree Of Privacy | New Boiler With Nest Controlling System