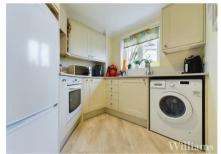

## **Kitchen**

Refitted kitchen consisting of a range of wall and base mounted units with worktops, inset sink bowl unit with window over, inset electric hob and oven, space for fridge/freezer and washing machine.