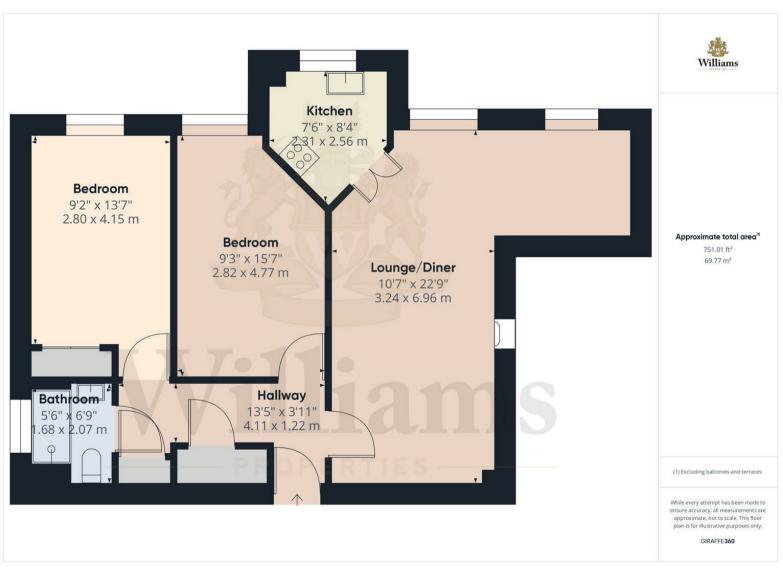

#### **Entrance Hall**

Enter through the front door into the entrance hall with doors to both bedrooms, bathroom, lounge/diner and storage cupboards.

## **Lounge / Diner**

L shaped lounge/diner with windows to the rear aspect, spotlights to ceiling, carpet laid to floor, feature electric fireplace, wall mounted heaters and doors to the kitchen. Space for a sofa suite, dining table and chairs and other furniture.

## **Kitchen**

Refitted kitchen consisting of a range of wall and base mounted units with worktops, inset sink bowl unit with window over, inset electric hob and oven, space for fridge/freezer and washing machine.

#### **Bedroom**

Bedroom consists of built in mirrored wardrobes, window, carpet laid to floor, wall mounted heater, light fitting to ceiling and space for a double bed and other furniture.

# **Bedroom**

Bedroom consists of a window, carpet laid to floor, light fitting to ceiling, wall mounted heater and space for a double bed and other furniture.

#### **Bathroom**

Bathroom comprises a wc, hand wash basin unit with storage, enclosed shower cubicle, heated towel rail, spotlights to ceiling and frosted window.