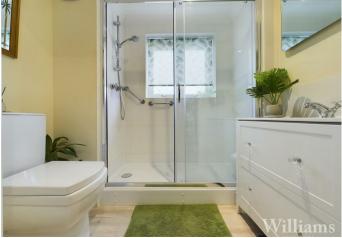

#### **Bathroom**

Bathroom comprises a wc, hand wash basin unit with storage, enclosed shower cubicle, heated towel rail, spotlights to ceiling and frosted window.