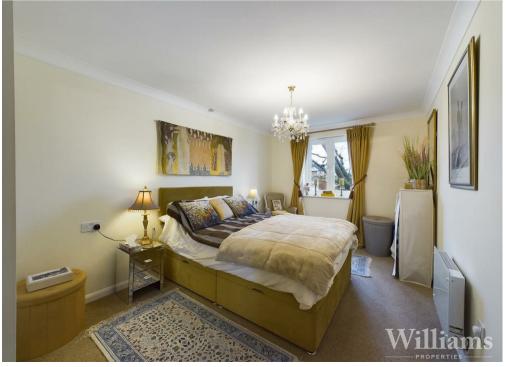

#### **Bedroom**

Bedroom consists of built in mirrored wardrobes, window, carpet laid to floor, wall mounted heater, light fitting to ceiling and space for a double bed and other furniture.

# **Bedroom**

Bedroom consists of a window, carpet laid to floor, light fitting to ceiling, wall mounted heater and space for a double bed and other furniture.