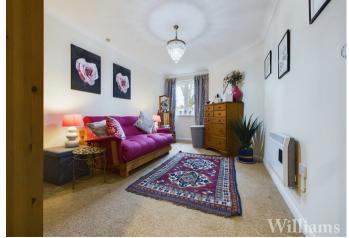

#### **Bedroom**

Bedroom consists of built in mirrored wardrobes, window, carpet laid to floor, wall mounted heater, light fitting to ceiling and space for a double bed and other furniture.

# **Bedroom**

Bedroom consists of a window, carpet laid to floor, light fitting to ceiling, wall mounted heater and space for a double bed and other furniture.