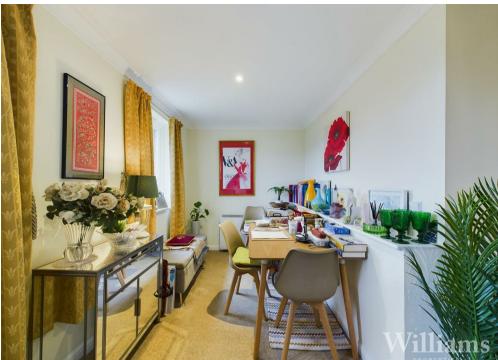

## **Lounge / Diner**

L shaped lounge/diner with windows to the rear aspect, spotlights to ceiling, carpet laid to floor, feature electric fireplace, wall mounted heaters and doors to the kitchen. Space for a sofa suite, dining table and chairs and other furniture.