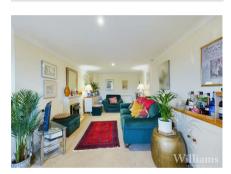

## **Lounge / Diner**

L shaped lounge/diner with windows to the rear aspect, spotlights to ceiling, carpet laid to floor, feature electric fireplace, wall mounted heaters and doors to the kitchen. Space for a sofa suite, dining table and chairs and other furniture.