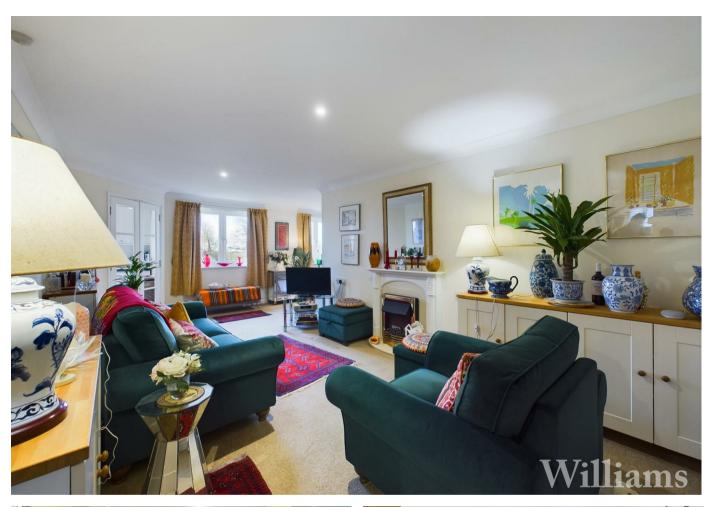

## **Lounge / Diner**

L shaped lounge/diner with windows to the rear aspect, spotlights to ceiling, carpet laid to floor, feature electric fireplace, wall mounted heaters and doors to the kitchen. Space for a sofa suite, dining table and chairs and other furniture.